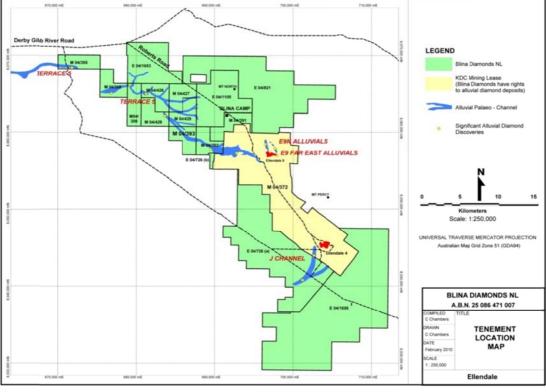

All of Blina's current tenements are in good standing.

Details of the tenements and their location are set out below:

| Schedule of Mining Tenements – 31 March 2011 |       |            |               |
|----------------------------------------------|-------|------------|---------------|
| Tenement                                     | Notes | Area (km²) | Date of Grant |
| E 04/0726                                    | 1     | 95         | 21/01/1993    |
| E 04/0821                                    | 1     | 86         | 13/09/1993    |
| E 04/1105                                    | 1     | 36         | 19/07/1999    |
| E 04/1653                                    | 1     | 33         | 30/01/2008    |
| E 04/1656                                    | 1_    | 176        | 07/08/2008    |
| M 04/355                                     | 1     | 10         | 11/01/2005    |
| M 04/358                                     | 1     | 10         | 11/01/2005    |
| M 04/372                                     | 2     | 124        | 23/11/1999    |
| M 04/391                                     | 1     | 10         | 10/06/2004    |
| M 04/392                                     | 1     | 9          | 10/06/2004    |
| M 04/393                                     | 1     | 10         | 10/06/2004    |
| M 04/398                                     | 1     | 10         | 11/01/2005    |
| M 04/426                                     | 1     | 10         | 19/02/2007    |
| M 04/427                                     | 1     | 10         | 19/02/2007    |
| M 04/428                                     | 1     | 10         | 19/02/2007    |
| M 04/429                                     | 1     | 10         | 19/02/2007    |