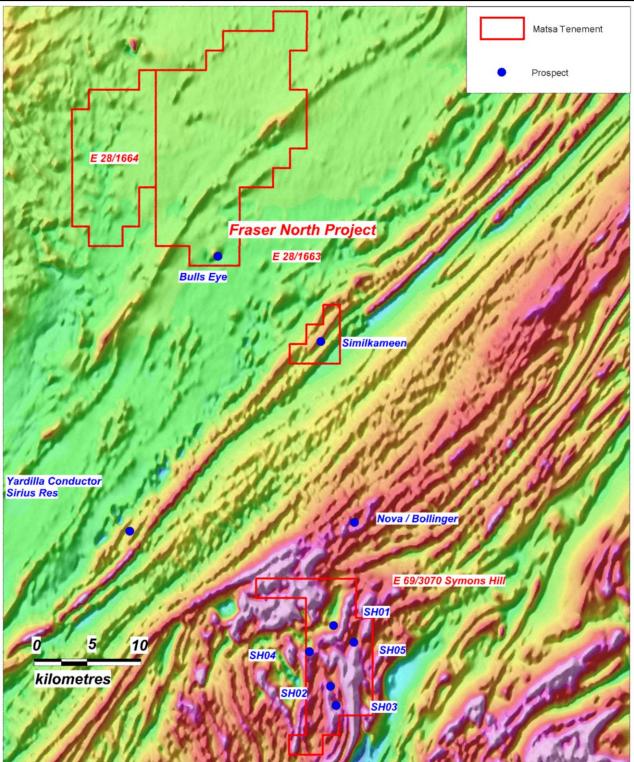

The drill targets are shown in Figure 1 in relation to Matsa's Symons Hill nickel copper project and other nearby prospects including Sirius Resources Nova Bollinger discovery. A summary of the Similkameen gold target is shown in Figure 2.

## Matsa Resources Limited

Figure 1: Fraser North Drill Target Location