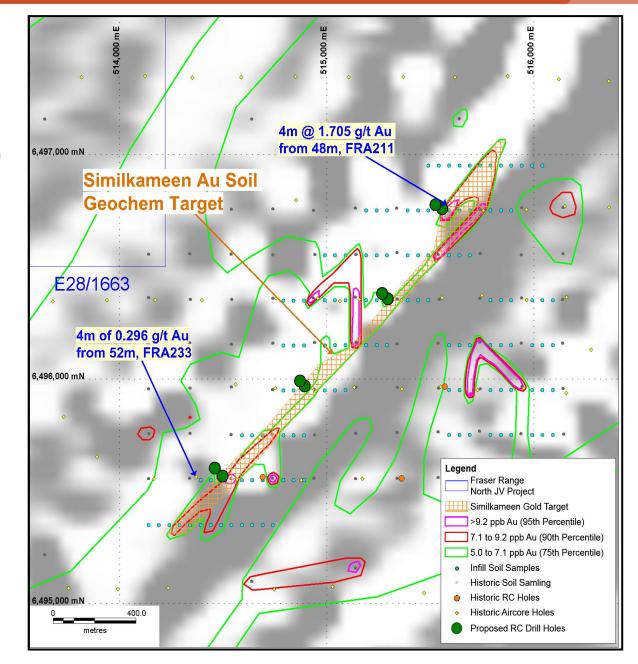

The drill targets are shown in Figure 1 in relation to Matsa's Symons Hill nickel copper project and other nearby prospects including Sirius Resources Nova Bollinger discovery. A summary of the Similkameen gold target is shown in Figure 2.

# Matsa Resources Limited

Figure 2: Similkameen Gold Target Summary and Planned Drilling

For further Information please contact:

| Paul Poli          |                        | Frank Sibbel |
|--------------------|------------------------|--------------|
| Executive Chairman |                        | Director     |
| Phone              | +61 8 9230 3555        |              |
| Fax                | +61 8 9227 0370        |              |
| Email              | reception@matsa.com.au |              |
| Web                | www.matsa.com.au       |              |