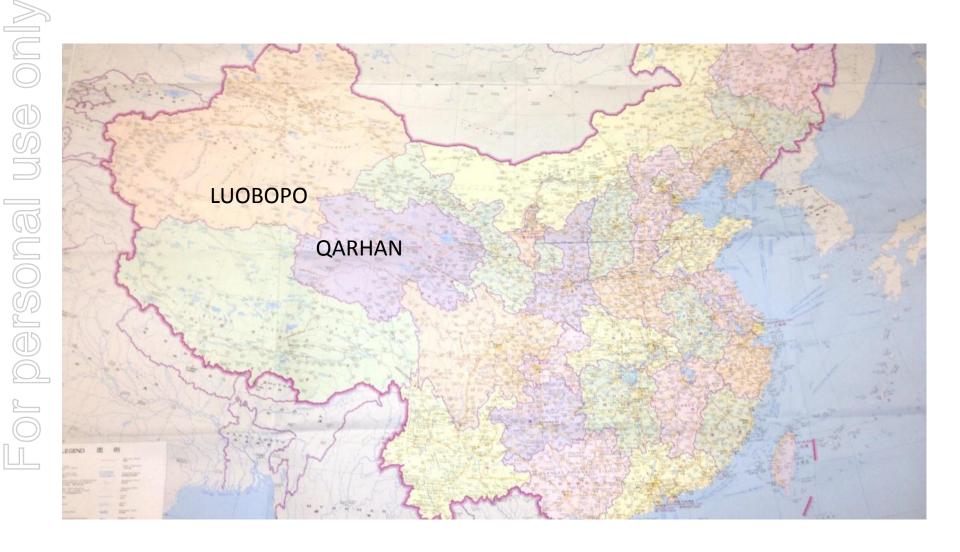

### PEOPLES REPUBLIC OF CHINA

### Recent visit to Chinese salt lakes

## Lake Qarhan Qinghai Province

# Luobupo Potash on Lake Lop Nur XINJIANG PROVINCE

今天的岁布汨 Lop Nur today