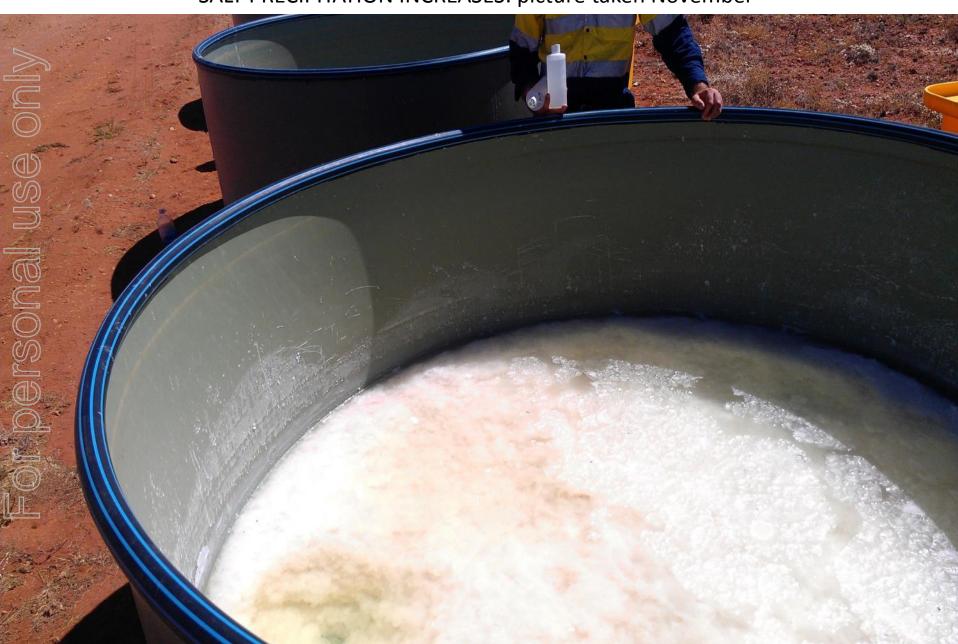

# TRIAL SALT PRODUCTION ON SITE PICTURE TAKEN SEPTEMBER

SALT PRECIPITATION INCREASES: picture taken November