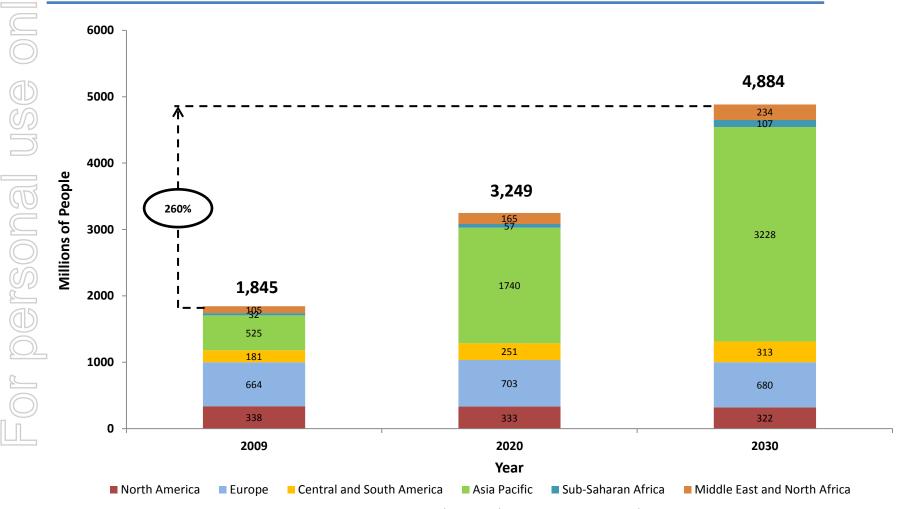

# The rise of the global middle class population, particularly in Asia, will increase demand for food

Numbers of Global Middle Class\*

<sup>\*</sup> Middle Class defined as number of people earning or spending between US\$10 and US\$100 per day at 2005 PPP US\$