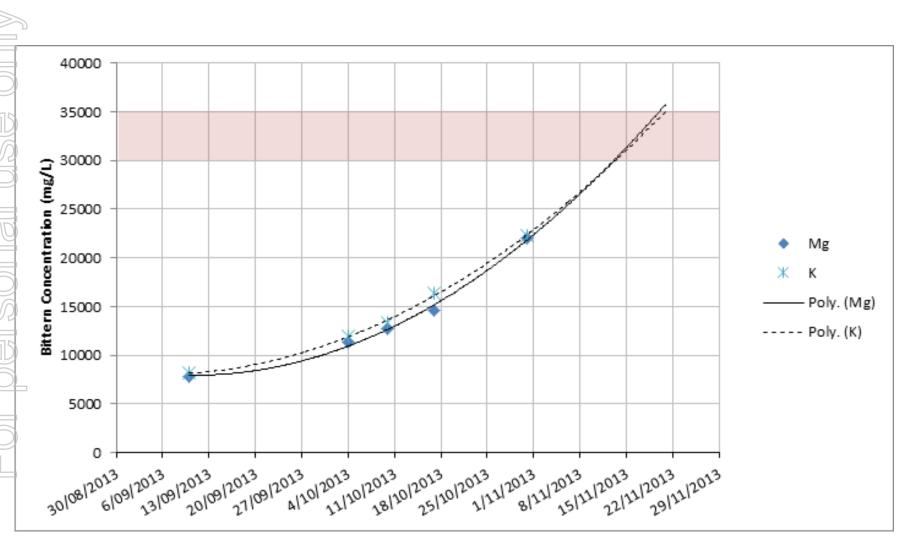

### BITTERN BECOMES ENRICHED IN POTASSIUM IN FIELD TRIAL

# Schoenite and sulphate of potash have been produced in laboratory scale trials