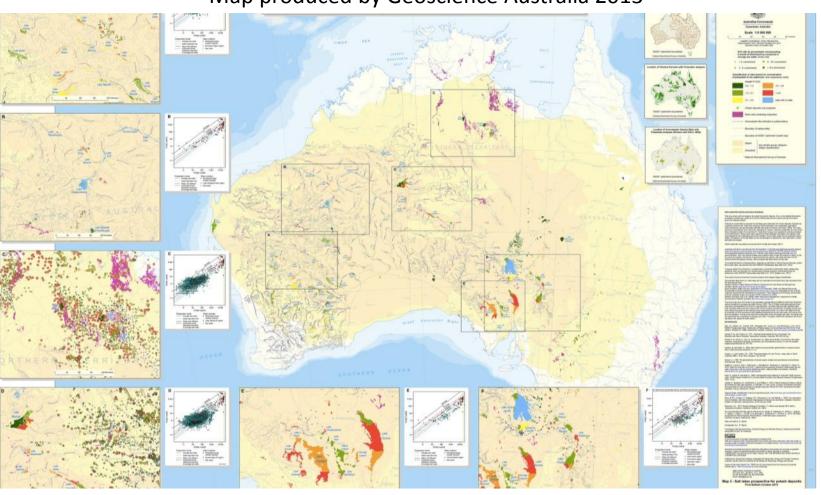

#### AUSTRALIAN SALT LAKE POTASH POTENTIAL

Map produced by Geoscience Australia 2013