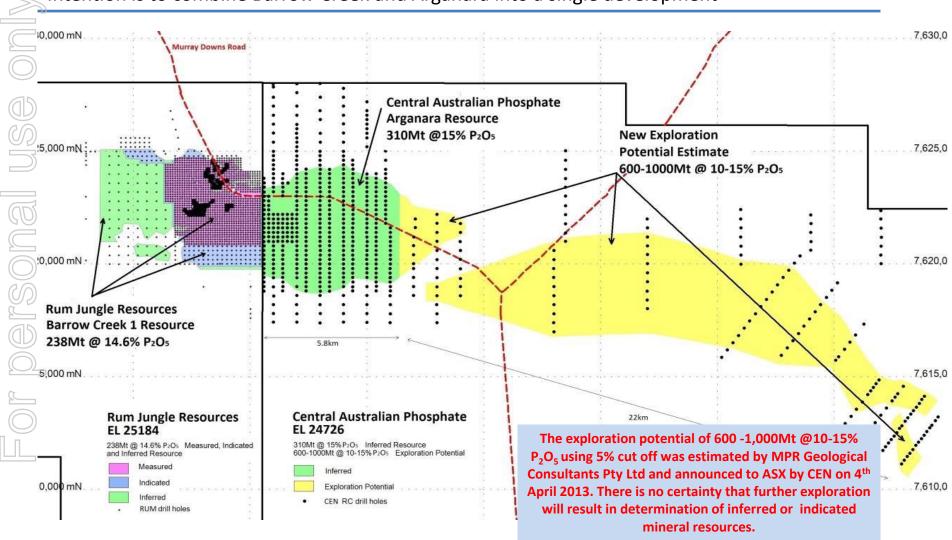

#### Phosphate project overview

Flag ship project is the combined Barrow Creek 1 and Arganara resources

Phosphate resource of global scale

- Off market takeover of Central Australian Phosphate (CEN) now completed
- Now combining RJR's Barrow Creek 1 and CEN's adjacent Arganara into a single development called the Ammaroo Phosphate Project
- Combined Measured, Indicated and Inferred Resource approximately 550 million tonnes\* at an average grade of approx. 15% at a cut off of  $10\% P_2O_5$ . Down strike exploration upside potential for a 1 billion tonne resource
- Resource is shallow, with low strip ratios and appears to be free digging. Potential for multiple decades of production

<sup>\*</sup> Barrow Creek 1 Measured JORC resource of 136 Mt, Indicated JORC resource of 42 Mt and Inferred JORC resource of 60 Mt at 10% cut off, 14.6% P2 O5. Arganara Inferred JORC resource of 310 Mt at 10% cutoff, 15% P2 O5.

## Rum Jungle Resources completing an off market takeover of Central Australian Phosphate

Intention is to combine Barrow Creek and Arganara into a single development