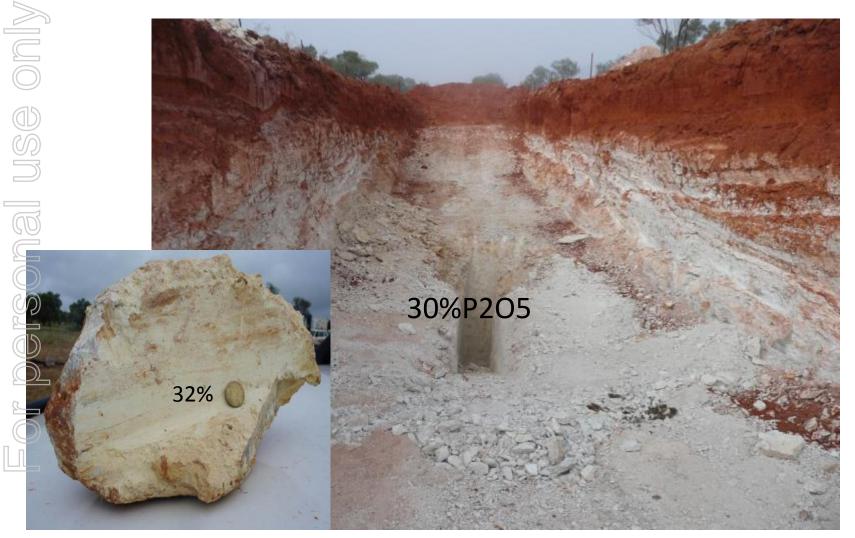

tion of native title agreement and minerals lease progressing

<sup>\*</sup> Barrow Creek 1 Measured JORC resource of 136 Mt, Indicated JORC resource of 42 Mt and Inferred JORC resource of 60 Mt at 10% cut off, 14.6% P2 O5. Arganara Inferred JORC resource of 310 Mt at 10% cutoff, 15% P2 O5.

## Rum Jungle Resources completing an off market takeover of Central Australian Phosphate



Intention is to combine Barrow Creek and Arganara into a single development



## AMMAROO TOTAL RESOURCE



## EAST AMMAROO DRILL RESULTS



# Comparison of selected undeveloped land based phosphate resources



In comparison, the combined Barrow Creek and Arganara resource is potentially of global scale



# The Barrow Creek 1 Resource is relatively shallow and should enable free digging of run of mine ore





# Compare with underground mining 1 metre seams in Hubei Province China



#### WOODY DAM IS A LARGE DAM WITHIN PHOSPHATE ROCK IN THE MIDDLE OF THE ARGANARA RESOURCE

## ARGANARA 15% P<sub>2</sub>O<sub>5</sub> AT SURFACE



## Proposed 97 kilometre transport corridor from mine site to rail head





Darwin is well located to service Asian customers and has a significant shipping cost advantage





| Destination Port | Nautical Sea<br>Miles from<br>Darwin | Nautical Sea<br>Miles from<br>Safi (Morocco) |
|------------------|--------------------------------------|----------------------------------------------|
| Calcutta         | 3532                                 | 6915                                         |
| Bangkok          | 2612                                 | 8069