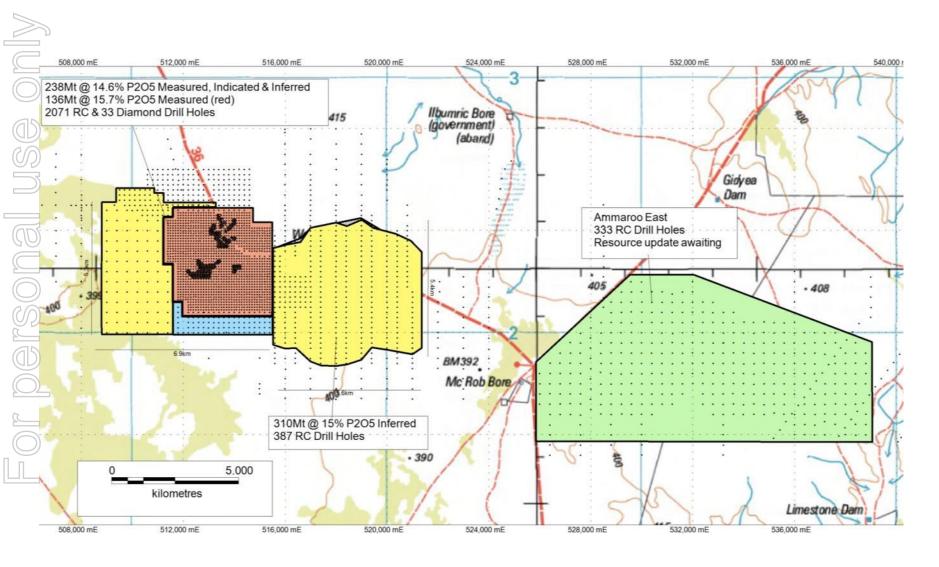

## AMMAROO TOTAL RESOURCE

#### Phosphate project overview

Flag ship project is the combined Barrow Creek 1 and Arganara resources

Phosphate resource of global scale

- Off market takeover of Central Australian Phosphate (CEN) now completed
- Now combining RJR's Barrow Creek 1 and CEN's adjacent Arganara into a single development called the Ammaroo Phosphate Project
- Combined Measured, Indicated and Inferred Resource approximately 550 million tonnes\* at an average grade of approx. 15% at a cut off of  $10\% P_2O_5$ . Down strike exploration upside potential for a 1 billion tonne resource
- Resource is shallow, with low strip ratios and appears to be free digging. Potential for multiple decades of production

<sup>\*</sup> Barrow Creek 1 Measured JORC resource of 136 Mt, Indicated JORC resource of 42 Mt and Inferred JORC resource of 60 Mt at 10% cut off, 14.6% P2 O5. Arganara Inferred JORC resource of 310 Mt at 10% cutoff, 15% P2 O5.

- ✓ Engaged Worley Parsons to undertake Pre Feasibility Study
- ✓ Completed an infill drilling program at Ammaroo East
- ✓ Preparation of Notice of Intent (NOI) document
- ✓ MOU signed with Darwin Port Authority