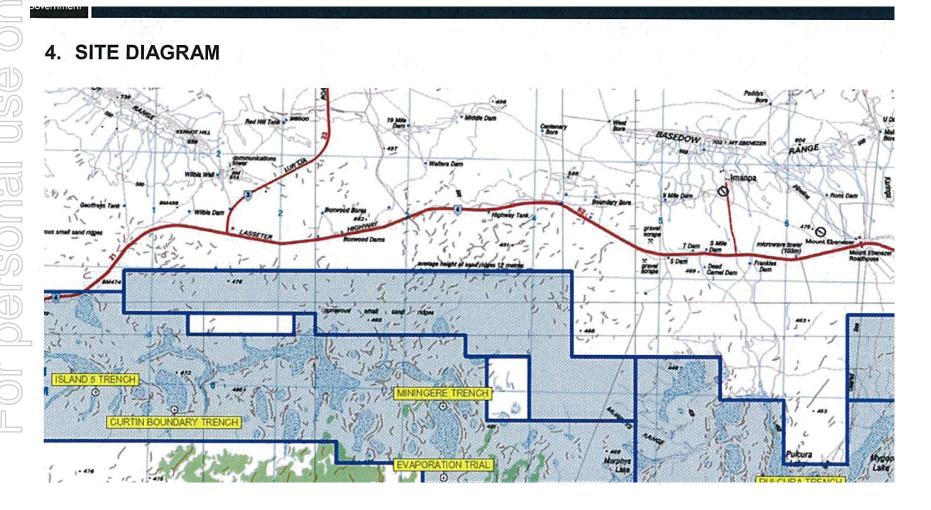

## Karinga Creek Potash project overview

Potassium salts resource

- Potash minerals in subsurface brines under dry salt lakes. Ongoing accumulation of potassium salts occurs via groundwater recharge from Central Australian Discharge Zone.
- Upgraded JORC 2012 brine potash resource of 8.36 million tonnes K<sub>2</sub>SO<sub>4</sub>.\*
- Located adjacent to the bitumen Lasseter Highway and road access to Central Australian Railway line
- Could be low capital and low operating cost operation as evaporation primary processing route
- \* This resource estimate was made in accordance with the JORC 2012 and announced to the ASX by RUM on 20<sup>th</sup> and 24<sup>th</sup> February 2014

# Karinga Lake Distribution

Ongoing accumulation of potassium salts occurs via groundwater recharge from Central Australian

RUM JUNGLE RESOL

NT MINERALS EXPLORER