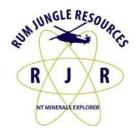

## Application rates are expected to increase in line with the necessity for increasing crop yields

Comparison of application rates and crop yields