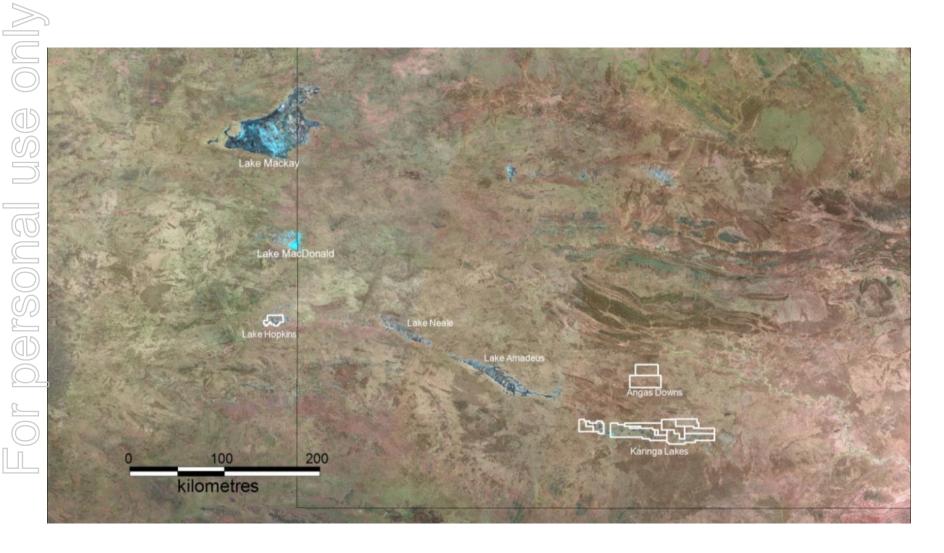

## Lake Mackay 4000 Sq Km

# Karinga Lake Distribution

Ongoing accumulation of potassium salts occurs via groundwater recharge from Central Australian

RUM JUNGLE RESOL

NT MINERALS EXPLORER