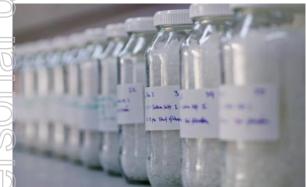

# Schoenite and sulphate of potash have been produced in laboratory scale trials