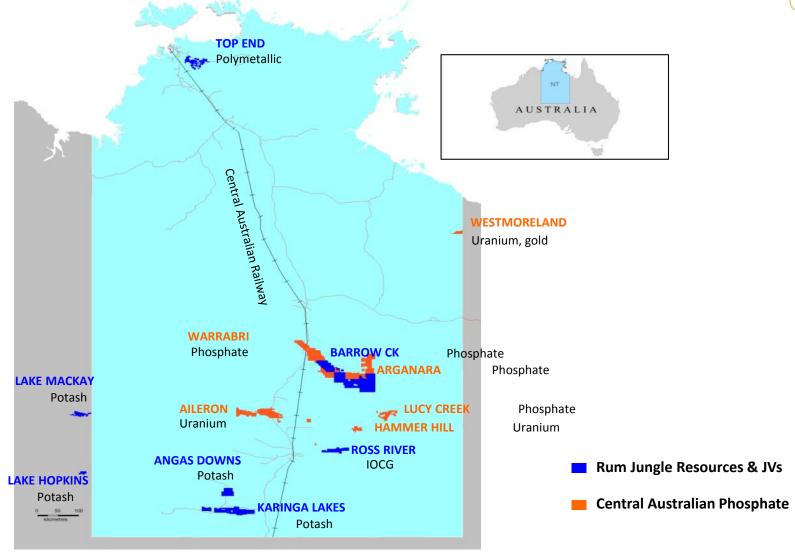

## Assets strategically located in close proximity to roads and the Central Australian Railway

For personal use only

#### Phosphate project overview

Flag ship project is the combined Barrow Creek 1 and Arganara resources

Phosphate resource of global scale

- Off market takeover of Central Australian Phosphate (CEN) now completed
- Now combining RJR's Barrow Creek 1 and CEN's adjacent Arganara into a single development called the Ammaroo Phosphate Project
- Combined Measured, Indicated and Inferred Resource approximately 550 million tonnes\* at an average grade of approx. 15% at a cut off of  $10\% P_2O_5$ . Down strike exploration upside potential for a 1 billion tonne resource
- Resource is shallow, with low strip ratios and appears to be free digging. Potential for multiple decades of production

Strategically located

- Approximately 90km to the Central Australian Railway. Of all undeveloped Georgina Basin phosphate deposits, this is the closest to existing rail infrastructure
- Enables railing of product north to port of Darwin or south to southern Australian markets
- Darwin strategically located to provide shipping advantage to Asia over North African suppliers
- Gas pipeline runs parallel to railway and Stuart Highway. Significant ground water resources in the region.

# Comparison of selected undeveloped land based phosphate resources

In comparison, the combined Barrow Creek and Arganara resource is potentially of global scale