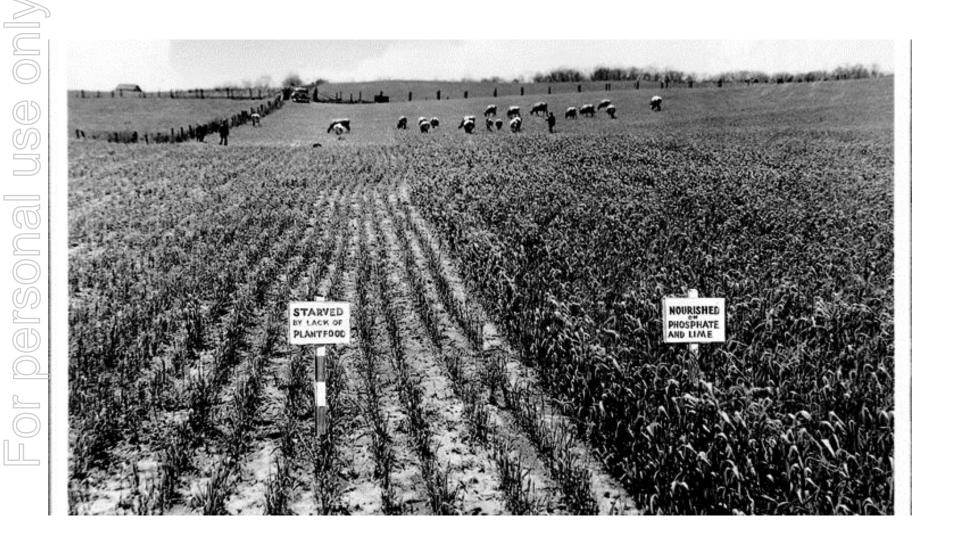

## PHOSPHATE VS. NO PHOSPHATE

## Global food security is an emerging issue that should underpin the future value of fertiliser minerals

Four primary drivers of fertiliser demand growth

- Global population growth and increasing GDPs enabling a growing global middle class population will increase demand for higher value food
- 2. The change in harvested and other agricultural areas required to meet that demand against a decreasing supply of arable land
- 3. Crop yield and production