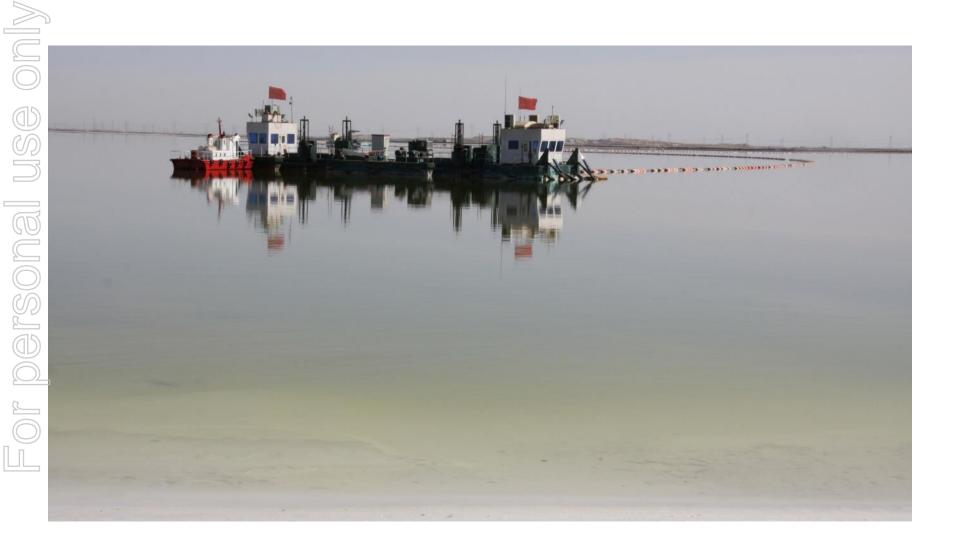

RUM JUNGLE RESOL

NT MINERALS EXPLORER

# TRIAL PRODUCTION TRENCH IN SILTSTONE



### Second trench test



### 30 DAYS CONTINUOUS FLOW



### 30 Day Pump Test second lake



# TRIAL SALT PRODUCTION ON SITE PICTURE TAKEN SEPTEMBER



SALT PRECIPITATION INCREASES: picture taken November





### BITTERN BECOMES ENRICHED IN POTASSIUM IN FIELD TRIAL



# Schoenite and sulphate of potash have been produced in laboratory scale trials











# A number of operations in the US, China and Chile currently extract potash from salt lake brines











### PEOPLES REPUBLIC OF CHINA



### Recent visit to Chinese salt lakes



## Lake Qarhan Qinghai Province



# Lake Qarhan in Qinghai Province



### Integrated chemical plant Lake Qarhan



# Potash plant Lake Qarhan



# Dredging Lake Qarhan



# For personal use only

# Luobupo Potash on Lake Lop Nur XINJIANG PROVINCE

今天的岁布汨 Lop Nur today

### Terra Cotta Warriors Xian



### **Contents**



-or personal use only

- Introduction Rum Jungle Resources Ltd
- Fertiliser mineral fundamentals
- Barrow Creek and Arganara Phosphate overview
- Karinga Creek Potash overview
- Conclusion

### In conclusion there are a number of reasons to invest in Rum Jungle Resources





### Large JORC phosphate resource

- The combination of Barrow Creek 1 and Arganara with a combined Measured, Indicated and Inferred resource of approximately 550 million tonnes at an average grade of approximately 15% P<sub>2</sub> O<sub>5</sub> at a cut off of 10% P<sub>2</sub> O<sub>5</sub>, makes it a globally significant phosphate resource
- Further exploration