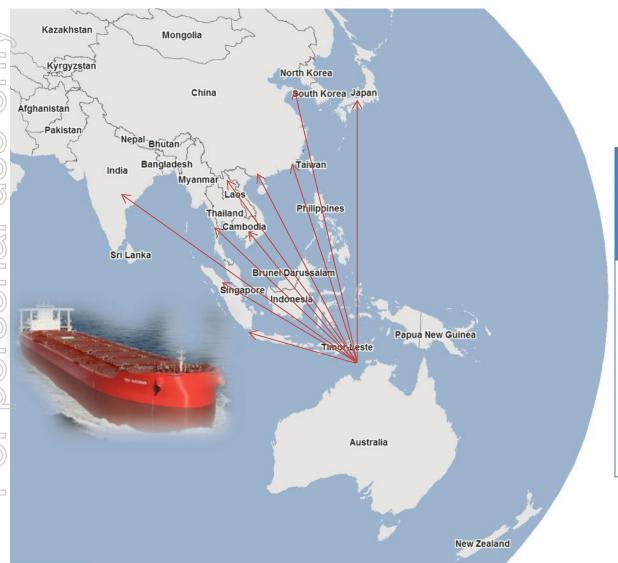

Strategically located

- Approximately 90km to the Central Australian Railway. Of all undeveloped Georgina Basin phosphate deposits, this is the closest to existing rail infrastructure
- Enables railing of product north to port of Darwin or south to southern Australian markets
- Darwin strategically located to provide shipping advantage to Asia over North African suppliers
- Gas pipeline runs parallel to railway and Stuart Highway. Significant ground water resources in the region.

## Proposed 97 kilometre transport corridor from mine site to rail head

Darwin is well located to service Asian customers and has a significant shipping cost advantage

| Destination Port | Nautical Sea<br>Miles from<br>Darwin | Nautical Sea<br>Miles from<br>Safi (Morocco) |
|------------------|--------------------------------------|----------------------------------------------|
| Calcutta         | 3532                                 | 6915                                         |
| Bangkok          | 2612                                 | 8069                                         |
| Ho Chi Minh      | 2327                                 | 7884                                         |
| Sandakan         | 1444                                 | 8278                                         |
| Jakarta          | 1532                                 | 7498                                         |
| Tokyo            | 3033                                 | 10142                                        |
| Manila           | 1807                                 | 8579                                         |
| Wellington       | 3545                                 | 10663                                        |
| Adelaide         | 3136                                 | 9723                                         |