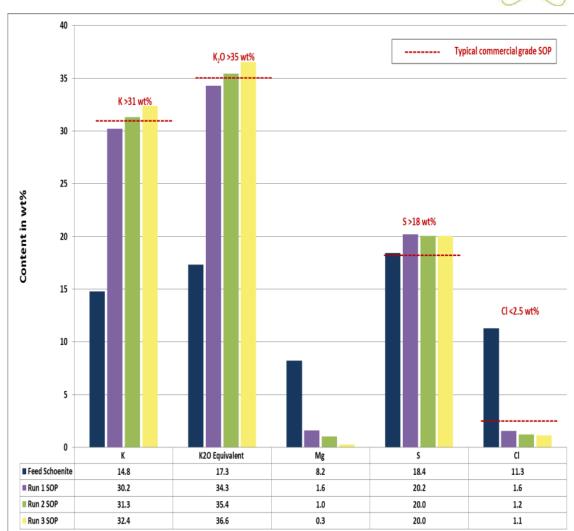

# Schoenite and sulphate of potash have been produced in laboratory scale trials

# A number of operations in the US, China and Chile currently extract potash from salt lake brines

## Karinga Creek Potash project overview

Potassium salts resource

- Potash minerals in subsurface brines under dry salt lakes. Ongoing accumulation of potassium salts occurs via groundwater recharge from Central Australian Discharge Zone.
- Upgraded JORC 2012 brine potash resource of 8.36 million tonnes K<sub>2</sub>SO<sub>4</sub>.\*
- Located adjacent to the bitumen Lasseter Highway and road access to Central Australian Railway line
- Could be low capital and low operating cost operation as evaporation primary processing route
- \* This resource estimate was made in accordance with the JORC 2012 and announced to the ASX by RUM on 20<sup>th</sup> and 24<sup>th</sup> February 2014

Niche potash products

- SOP is different to the muriate of potash (MOP) primarily produced around the world (potassium Chloride)
- Used on crops and soils that react adversely to excessive chloride. Significant markets in SE Asia and all potash used in Australia in imported
- Trades at a significant price premium to MOP
- A number of brine lake operations carried out in US, China and South America