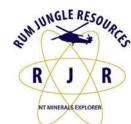

# TRIAL SALT PRODUCTION ON SITE PICTURE TAKEN SEPTEMBER

SALT PRECIPITATION INCREASES: picture taken November

### BITTERN BECOMES ENRICHED IN POTASSIUM IN FIELD TRIAL