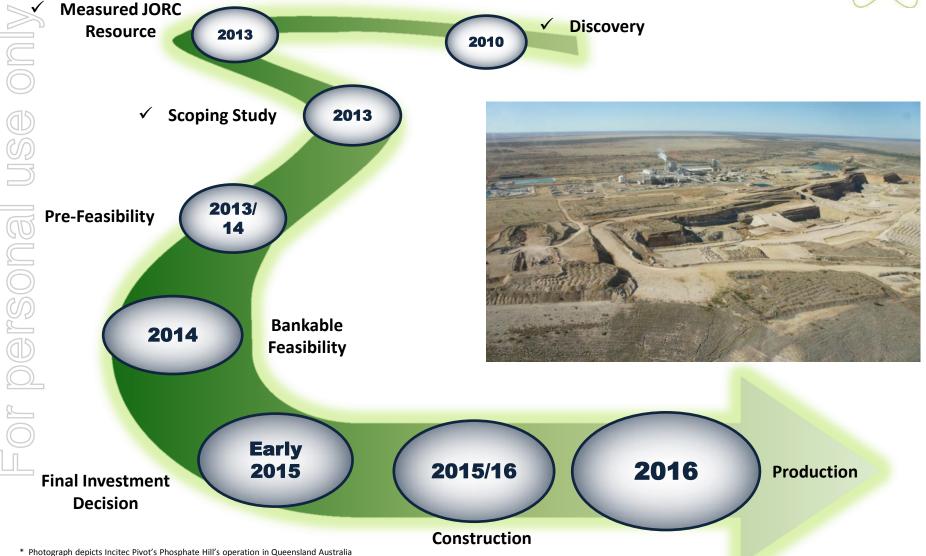

Achievement of development milestones

- Scoping study completed in April 2013. Pre-feasibility commenced August 2013. WorleyParsons engaged as study manager
- Environmental approvals process to commence November 2013 with submission of notice of intent (NOI)
- Negotiation of native title agreement and minerals lease progressing

# The Barrow Creek 1 Scoping Study was completed in April 2013

- Rock export 1 Mechanically beneficiated ore start up followed by full flotation beneficiation
- Rock Export 2 Commence with full flotation beneficiation
- Phosphoric acid Wet acid production of merchant grade phosphoric acid

Results warranted the commencement of a pre-feasibility study

-Or personal

The Barrow Creek 1 Scoping Study was announced to ASX by RUM on 22<sup>nd</sup> April 2013. The company has not provided assumptions in accordance with ASX listing Rules 5.16 and 5.17 and accordingly slide 27 is retracted.

### **Summary of scoping study outcomes**

-or personal use

Three production and associated transport options identified as potentially economically and technically viable for the development of Barrow Creek 1 as a standalone operation with an operating life in excess of 25 years:

## **Key focus areas for Pre-Feasibility**

- Additional metallurgical test work and process flow sheet development to provide greater process certainty, improve recoveries and ensure marketable product qualities can be met on a commercial scale
- Engagement with global and Australian fertiliser producers to clearly define a market entry strategy, fully understand the value in use of potential products and attract off take partnerships
- Further development of the mine plan, optimisation of mining method and associated equipment
- Further definition of water requirements and ground water sources
- Optimisation of transport and logistics commercial outcomes with rail operators and the port
- Reduce the uncertainty over CAPEX and OPEX estimates from 35% to 20%
- oersonal . Complete Native Title Agreement and granting of a minerals lease
  - Commence environmental approvals process
  - Engagement with potential development partners and financiers

## The Barrow Creek 1 project is progressing toward development

### Record of achieving project milestones

Completed a Scoping Study on the Phosphate resource in April 2013. Commenced a pre-feasibility study and if appropriate, a bankable feasibility study will be conducted in 2014