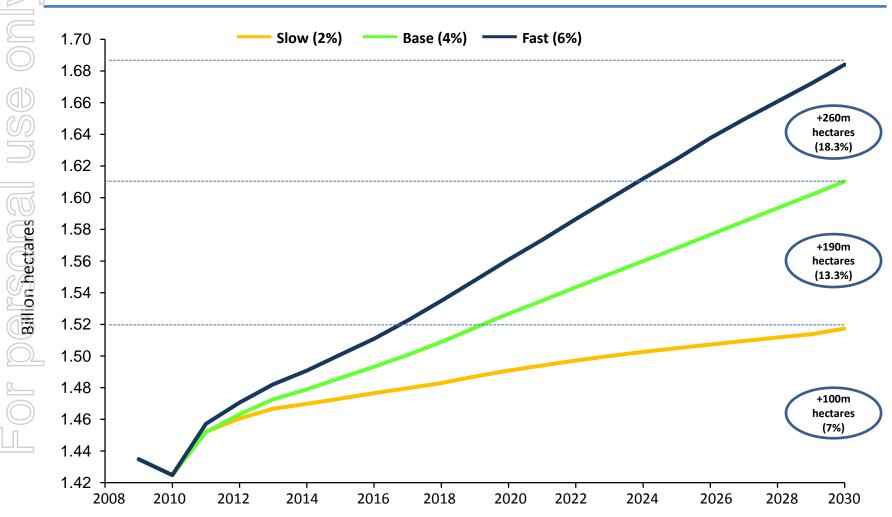

## Global GDP growth translates to pressure to expand harvested areas

Harvested area growth under different global GDP growth scenarios