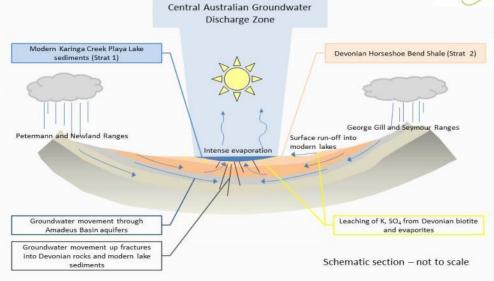

## Karinga Creek Potash project overview

Potassium salts resource

- Potash minerals in subsurface brines under dry salt lakes. Ongoing accumulation of potassium salts occurs via groundwater recharge from Central Australian Discharge Zone.
- Upgraded JORC 2012 brine potash resource of 8.36 million tonnes K<sub>2</sub>SO<sub>4</sub>.\*
- Located adjacent to the bitumen Lasseter Highway and road access to Central Australian Railway line
- Could be low capital and low operating cost operation as evaporation primary processing route
- \* This resource estimate was made in accordance with the JORC 2012 and announced to the ASX by RUM on 20<sup>th</sup> and 24<sup>th</sup> February 2014

# Karinga Lake Distribution

Ongoing accumulation of potassium salts occurs via groundwater recharge from Central Australian

RUM JUNGLE RESOL

NT MINERALS EXPLORER