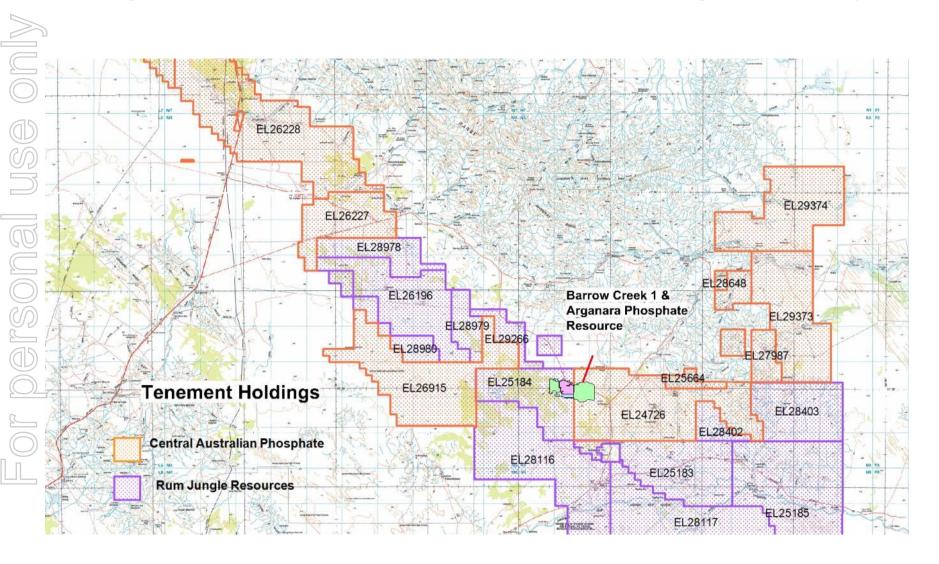

## Assets strategically located in close proximity to roads and the Central Australian Railway

For personal use only

#### Phosphate project overview

Flag ship project is the combined Barrow Creek 1 and Arganara resources

Phosphate resource of global scale

- Off market takeover of Central Australian Phosphate (CEN) now completed
- Now combining RJR's Barrow Creek 1 and CEN's adjacent Arganara into a single development called the Ammaroo Phosphate Project
- Combined Measured, Indicated and Inferred Resource approximately 550 million tonnes\* at an average grade of approx. 15% at a cut off of  $10\% P_2O_5$ . Down strike exploration upside potential for a 1 billion tonne resource
- Resource is shallow, with low strip ratios and appears to be free digging. Potential for multiple decades of production

Strategically located

- Approximately 90km to the Central Australian Railway. Of all undeveloped Georgina Basin phosphate deposits, this is the closest to existing rail infrastructure
- Enables railing of product north to port of Darwin or south to southern Australian markets
- Darwin strategically located to provide shipping advantage to Asia over North African suppliers
- Gas pipeline runs parallel to railway and Stuart Highway. Significant ground water resources in the region.

## COMBINED TENEMENT HOLDING