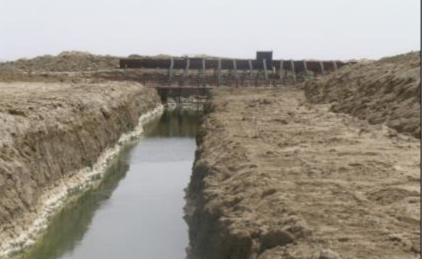

AUSTRALIAN SALT LAKE POTASH POTENTIAL

Map produced by Geoscience Australia 2013



## Lake Mackay 4000 Sq Km



# Karinga Lake Distribution



Ongoing accumulation of potassium salts occurs via groundwater recharge from Central Australian







RUM JUNGLE RESOL

NT MINERALS EXPLORER

# TRIAL PRODUCTION TRENCH IN SILTSTONE



### Second trench test



### 30 DAYS CONTINUOUS FLOW



### 30 Day Pump Test second lake



# TRIAL SALT PRODUCTION ON SITE PICTURE TAKEN SEPTEMBER



SALT PRECIPITATION INCREASES: picture taken November





### BITTERN BECOMES ENRICHED IN POTASSIUM IN FIELD TRIAL



# Schoenite and sulphate of potash have been produced in laboratory scale trials











# A number of operations in the US, China and Chile currently extract potash from salt lake brines











### PEOPLES REPUBLIC OF CHINA



### Recent visit to Chinese salt lakes



## Lake Qarhan Qinghai Province



# Lake Qarhan in Qinghai Province



### Integrated chemical plant Lake Qarhan



# Potash plant Lake Qarhan



# Dredging Lake Qarhan



# For personal use only

# Luobupo Potash on Lake Lop Nur XINJIANG PROVINCE

今天的岁布汨 Lop Nur today

### Terra Cotta Warriors Xian



### **Contents**



-or personal use only

- Introduction Rum Jungle Resources Ltd
- Fertiliser mineral fundamentals
- Barrow Creek and Arganara Phosphate overview
- Karinga Creek Potash overview
- Conclusion

### In conclusion there are a number of reasons to invest in Rum Jungle Resources





### Large JORC phosphate resource

- The combination of Barrow Creek 1 and Arganara with a combined Measured, Indicated a