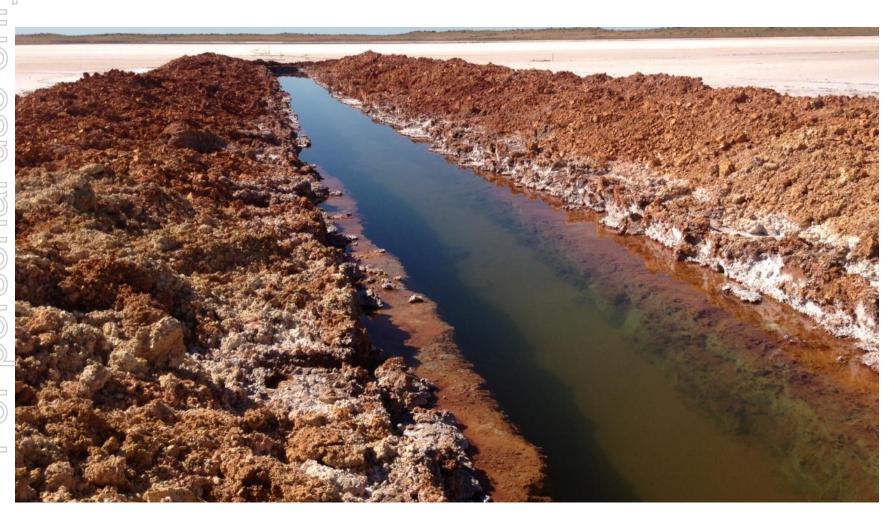

# Karinga Lake Distribution

Ongoing accumulation of potassium salts occurs via groundwater recharge from Central Australian

RUM JUNGLE RESOL

NT MINERALS EXPLORER

# TRIAL PRODUCTION TRENCH IN SILTSTONE