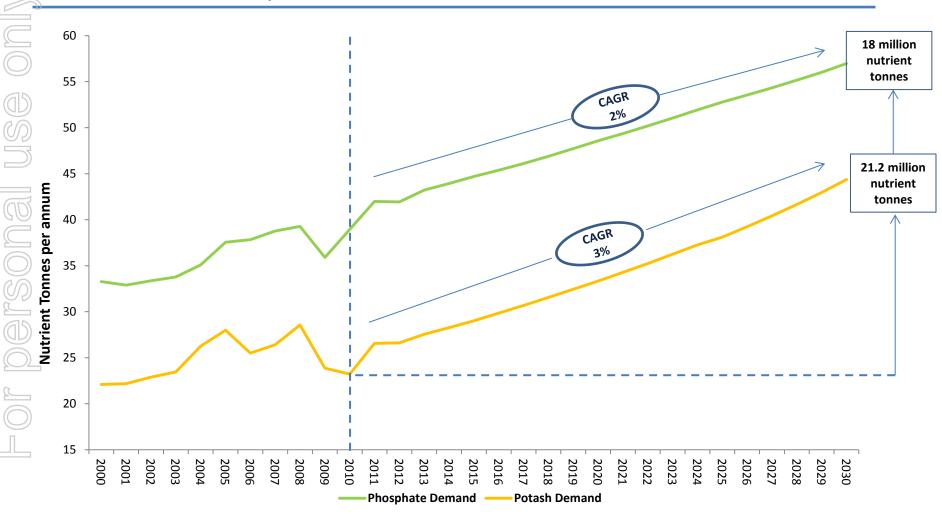

## Demand for Phosphate and Potash is forecast to grow significantly between 2010 and 2030

Forecast demand for Phosphate and Potash to 2030