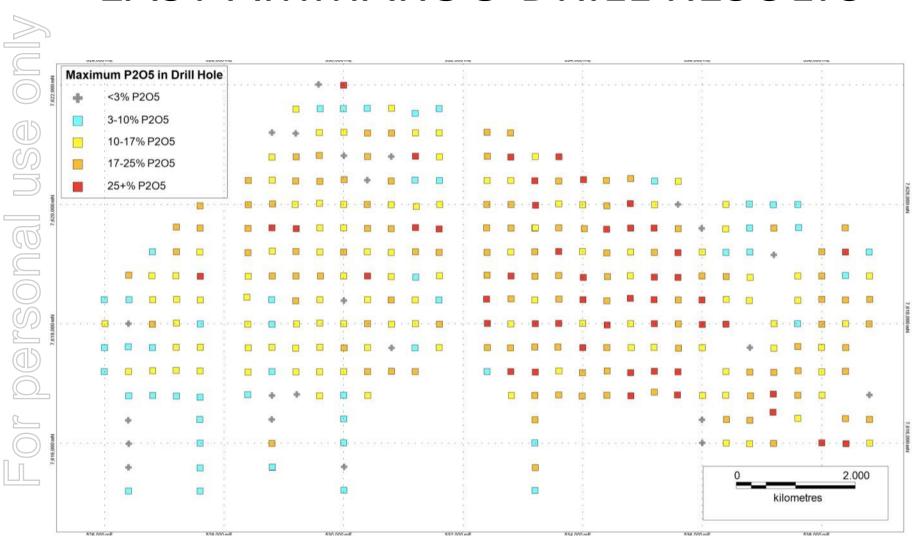

ion.

Achievement of development milestones

- Scoping study completed in April 2013. Pre-feasibility commenced August 2013. WorleyParsons engaged as study manager
- Environmental approvals process to commence November 2013 with submission of notice of intent (NOI)
- Negotiation of native title agreement and minerals lease progressing

<sup>\*</sup> Barrow Creek 1 Measured JORC resource of 136 Mt, Indicated JORC resource of 42 Mt and Inferred JORC resource of 60 Mt at 10% cut off, 14.6% P2 O5. Arganara Inferred JORC resource of 310 Mt at 10% cutoff, 15% P2 O5.

## Rum Jungle Resources completing an off market takeover of Central Australian Phosphate



Intention is to combine Barrow Creek and Arganara into a single development



## AMMAROO TOTAL RESOURCE



## EAST AMMAROO DRILL RESULTS



# Comparison of selected undeveloped land based phosphate resources



In comparison, the combined Barrow Creek and Arganara resource is potentially of global scale



# The Barrow Creek 1 Resource is relatively shallow and should enable free digging of run of mine ore





# Compare with underground mining 1 metre seams in Hubei Province China



#### WOODY DAM IS A LARGE DAM WITHIN PHOSPHATE ROCK IN THE MIDDLE OF THE ARGANARA RESOURCE

## ARGANARA 15% P<sub>2</sub>O<sub>5</sub> AT SURFACE



## Proposed 97 kilometre transport corridor from mine site to rail head





Darwin is well located to service Asian customers and has a significant shipping cost advantage





| Destination Port | Nautical Sea<br>Miles from<br>Darwin | Nautical Sea<br>Miles from<br>Safi (Morocco) |
|-------------