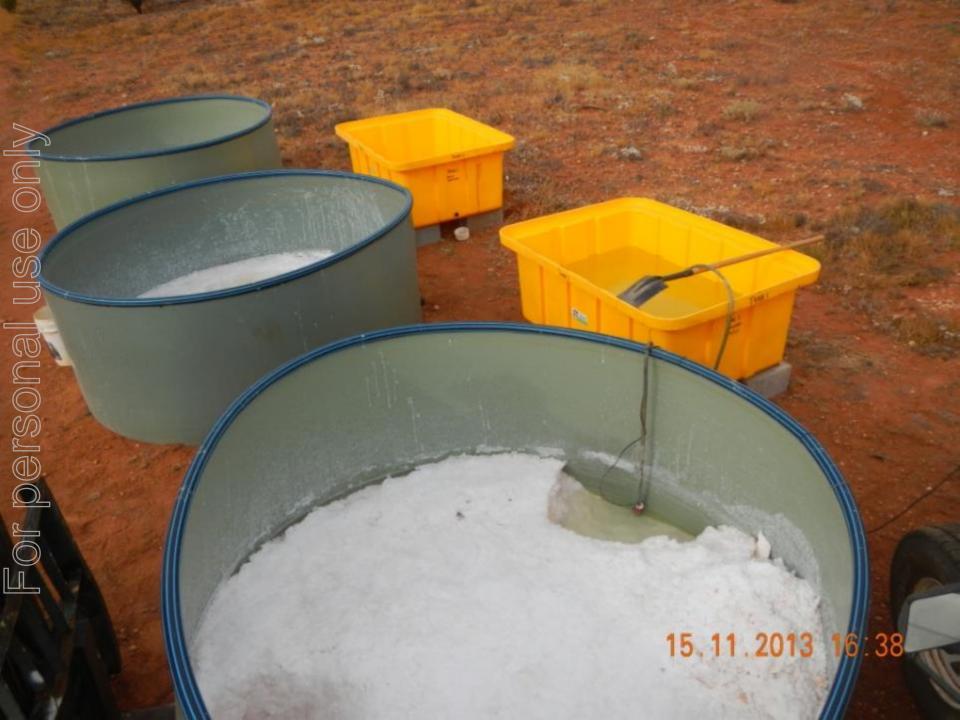

# TRIAL SALT PRODUCTION ON SITE PICTURE TAKEN SEPTEMBER

SALT PRECIPITATION INCREASES: picture taken November

### BITTERN BECOMES ENRICHED IN POTASSIUM IN FIELD TRIAL