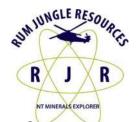

# Comparison of selected undeveloped land based phosphate resources

In comparison, the combined Barrow Creek and Arganara resource is potentially of global scale

#### Phosphate project overview

Flag ship project is the combined Barrow Creek 1 and Arganara resources

Phosphate resource of global scale

- Off market takeover of Central Australian Phosphate (CEN) now completed
- Now combining RJR's Barrow Creek 1 and CEN's adjacent Arganara into a single development called the Ammaroo Phosphate Project
- Combined Measured, Indicated and Inferred Resource approximately 550 million tonnes\* at an average grade of approx. 15% at a cut off of  $10\% P_2O_5$ . Down strike exploration upside potential for a 1 billion tonne resource
- Resource is shallow, with low strip ratios and appears to be free digging. Potential for multiple decades of production