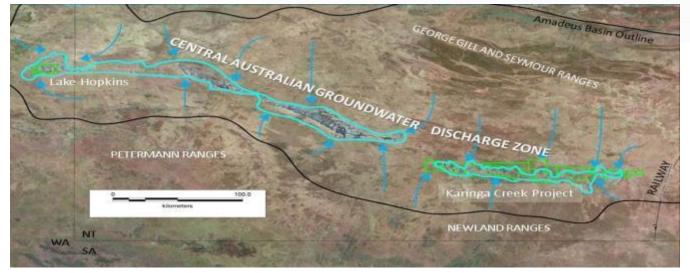

## Karinga Creek Potash project overview

Potassium salts resource

- Potash minerals in subsurface brines under dry salt lakes. Ongoing accumulation of potassium salts occurs via groundwater recharge from Central Australian Discharge Zone.
- Upgraded JORC 2012 brine potash resource of 8.36 million tonnes K<sub>2</sub>SO<sub>4</sub>.\*
- Located adjacent to the bitumen Lasseter Highway and road access to Central Australian Railway line
- Could be low capital and low operating cost operation as evaporation primary processing route
- \* This resource estimate was made in accordance with the JORC 2012 and announced to the ASX by RUM on 20<sup>th</sup> and 24<sup>th</sup> February 2014

# Karinga Lake Distribution

Ongoing accumulation of potassium salts occurs via groundwater recharge from Central Australian

RUM JUNGLE RESOL

NT MINERALS EXPLORER