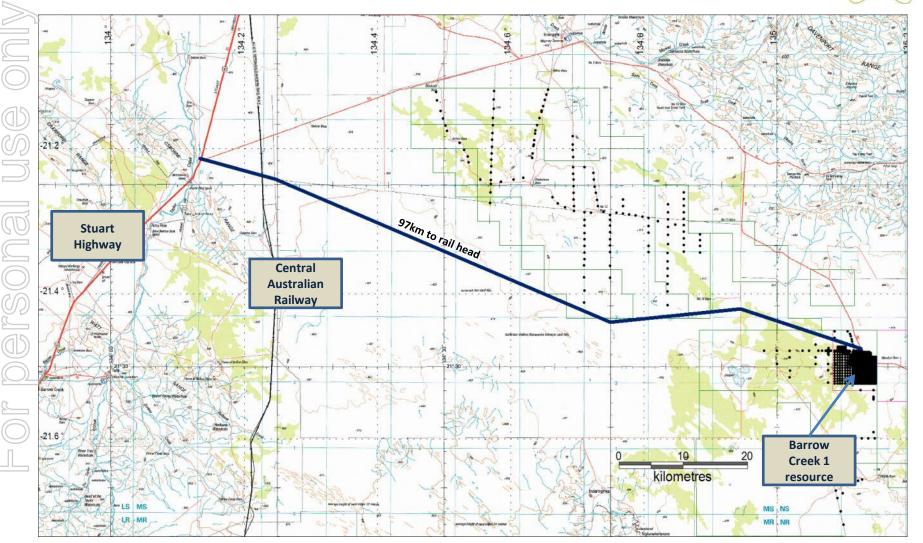

## Assets strategically located in close proximity to roads and the Central Australian Railway

For personal use only

Strategically located

- Approximately 90km to the Central Australian Railway. Of all undeveloped Georgina Basin phosphate deposits, this is the closest to existing rail infrastructure
- Enables railing of product north to port of Darwin or south to southern Australian markets
- Darwin strategically located to provide shipping advantage to Asia over North African suppliers
- Gas pipeline runs parallel to railway and Stuart Highway. Significant ground water resources in the region.

## Proposed 97 kilometre transport corridor from mine site to rail head

Darwin is well located to service Asian customers and has a significant shipping cost advantage

| Destination Port | Nautical Sea<br>Miles from<br>Darwin | Nautical Sea<br>Miles from<br>Safi (Morocco) |
|------------------|--------------------------------------|----------------------------------------------|
| Calcutta         | 3532                                 | 6915                                         |
| Bangkok          | 2612                                 | 8069                                         |
| Ho Chi Minh      | 2327                                 | 7884                                         |
| Sandakan         | 1444                                 | 8278                                         |
| Jakarta          | 1532                                 | 7498                                         |
| Tokyo            | 3033                                 | 10142                                        |
| Manila           | 1807                                 | 8579                                         |
| Wellington       | 3545                                 | 10663                                        |
| Adelaide         | 3136                                 | 9723                                         |