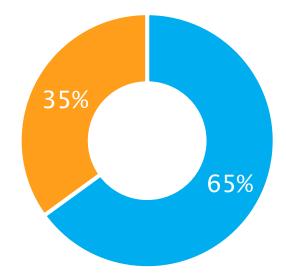

### \$33 billion

1. Wall Street Journal, March 2015

2. Statisca, July 2014

3. Statista, 2014

4. Wealth Management, September 2014

Where there is a significant unadvised population

65% of the **123 million** 

Households<sup>3</sup> in US are unadvised <sup>4</sup>