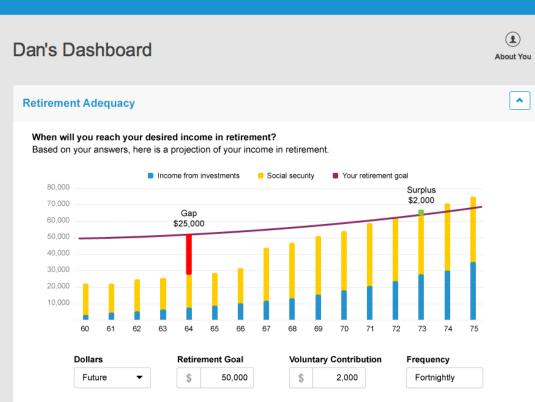

#### **Online superannuation advice**

### Self Service Advice

## TOPICS Investment options Retirement adequacy Retirement adequacy Voluntary contribution Voluntary contribution Proceed to Advice Get your statement of advice. More Information Download your details.