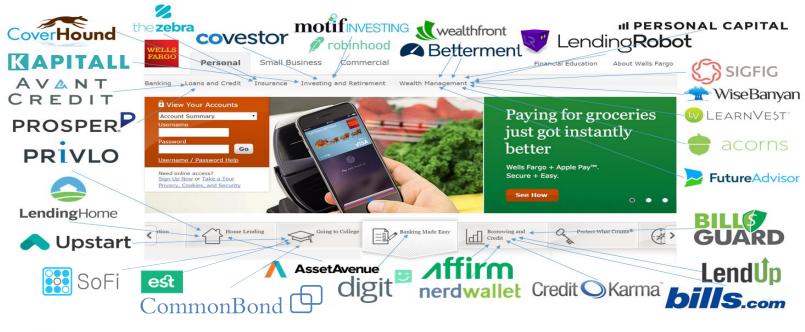

#### Leading to the unbundling of the Banks and driving technology innovation

New entrant FinTech start ups are disrupting incumbents via single solution offerings (hence the term "unbundling")

#### Unbundling of a Bank

www.cbinsights.com

10