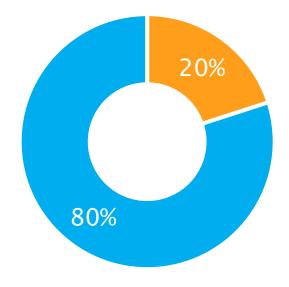

#### Australia - the tipping point has arrived

Financial services is a valuable market

Australia has over \$6.3 trillion

In consumer net wealth<sup>1</sup>

The mean net wealth For Australian households

\$728,000

The approximate value of the financial advice market

In Australia

Where there is a significant unadvised population

## 80% of the **8.6 million**

Households in Australia are unadvised<sup>1</sup>