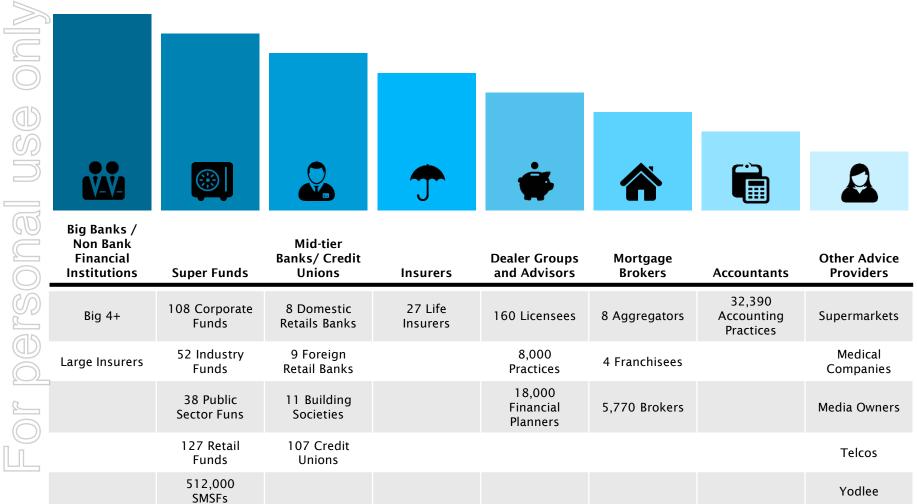

efits and competitive advantage

#### Patented cloud based Financial Services advice platform

- Only seamless enterprise grade, end-to-end solution
- **Only omni-channel** advice delivery platform enabling financial advice anywhere, anytime
- World first in-built **compliance** capturing and tracking every customer and advisory activity
- Patented profiling tools leveraging big data to deliver superior **customer engagement**, configurability and customisation
- Industry leading security, scalability

#### Real-time reporting

Enables Financial Institutions to fast track consumer driven technology solutions whilst minimising upfront investment and delivery risk



## Customer offering, Validation and commercialisation



## Customer acquisition – targeting big volumes first in Australia





#### Attractive commercial model

#### **Revenue Model**

- 1. SaaS subscription licensing model:
  - Annual platform license fee
  - Per user licensing fee
  - Maintenance and support
  - Professional services fees charged for bespoke development
  - Upgrade/ downgrade flexibility

#### 2. Transactional model:

ersonal

• Per client/ plan/ transaction

#### Aligned to key success factors of client

All negotiated at enterprise level

#### **Cost Base**

Historical platform development costs fully expensed

Scale economies now evident:

- Ongoing development and maintenance with minimal impact on fixed costs - high contribution margin for new
- clients
- Scalable and well developed support functions
- Low CPA delivered through targeted marketing strategy

Highly scalable business model