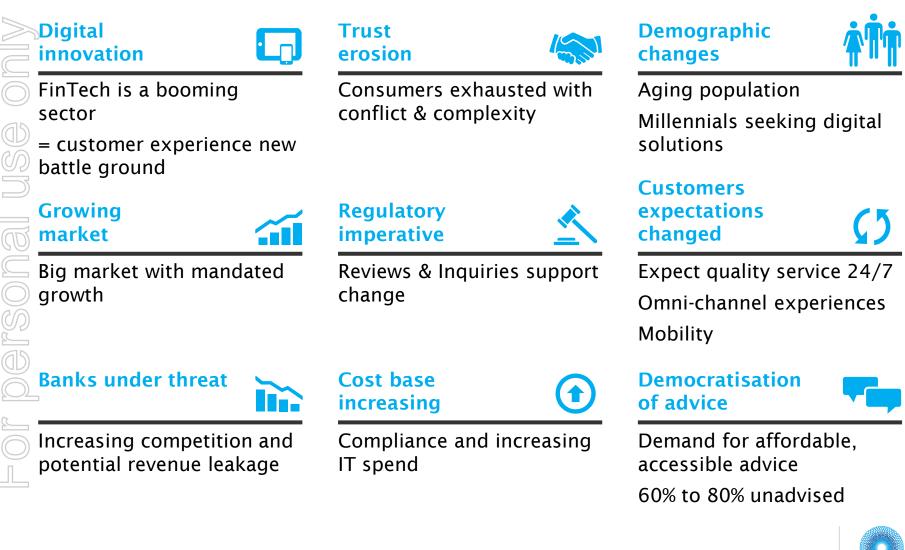

#### Financial advice is changing rapidly driven by:

#### Leading to the unbundling of the Banks and driving technology innovation

New entrant FinTech start ups are disrupting incumbents via single solution offerings (hence the term "unbundling")

### Financial Institutions are now responding as FinTech disruptors are accelerating

#### Creating accelerating corporate activity

decimal