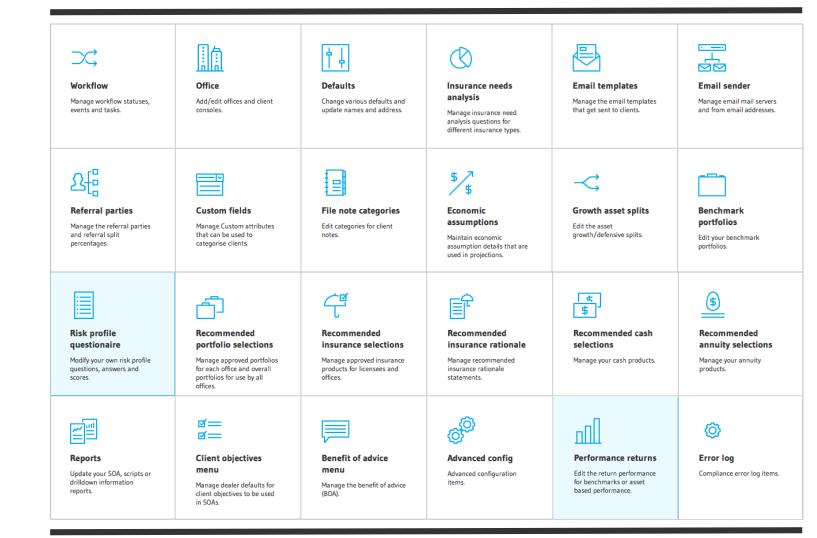

ing
- Simple

Decimal changes the dynamics of the ecosystem by which financial advice is distributed and consumed



## Multi-jurisdictional patent protected technology



Existing technologies follow the rule of completing one step before moving to the next – limiting any benefits to piecemeal efficiencies only

By deploying cutting edge technology, Decimal has removed the constraints inherent in using existing technology to tap the underserved mass market

Any approach which uses big data and customer profiling to drive a financial advice process would be violating Decimal's patent



#### Shift towards full service software platforms



## Market ready for financial advice platform to revolutionise the industry



## Product sample screenshots



#### Platform configuration capability





#### **Online superannuation advice**

### Self Service Advice

## TOPICS Investment options Retirement adequacy Retirement adequacy Voluntary contribution Voluntary contribution Proceed to Advice Get your statement of advice. More Information Download your details.





#### Online consumer advice



decimal