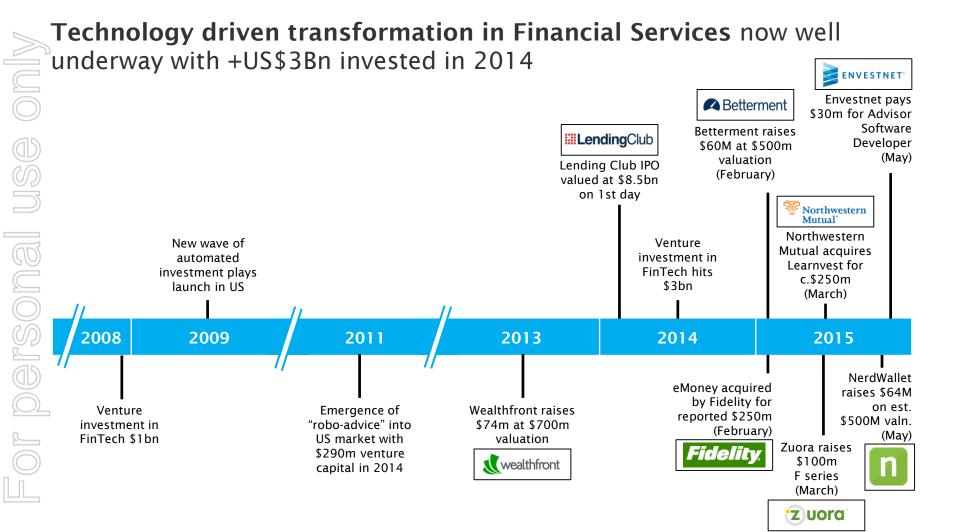

### Financial Institutions are now responding as FinTech disruptors are accelerating

#### Creating accelerating corporate activity

decimal