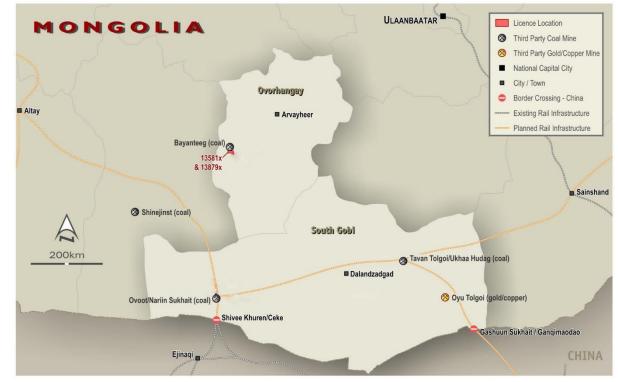

#### 1 SUMMARY

- Exploration licences 13581X and 13879X continued to be maintained; and
- Cash balance of \$1.9 million at the end of the quarter.

**Location of Exploration Licences** 

#### 2 **EXPLORATION LICENCES**

Exploration licenses 13581X and 13879X were maintained during the reporting period.

The possible sale of these licenses to prospective purchasers continued to be pursued during the quarter.

### **3 SUMMARY OF EXPLORATION LICENCES**

| Name of Licence | Location             | Licence<br>number | Interest at<br>Quarter End | Change in<br>Interest during<br>Quarter |
|-----------------|----------------------|-------------------|----------------------------|-----------------------------------------|
| Теед            | Ovorhangay, Mongolia | 13879x            | 75%                        | No change                               |
| Urtiin Am       | Ovorhangay, Mongolia | 13581x            | 75%                        | No change                               |