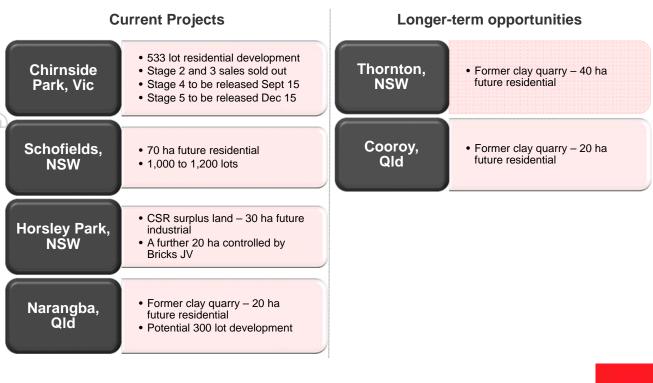

#### Building CSR's long-term property pipeline

#### Schofields and Horsley Park, NSW sites

|                        | Schofields, NSW                                                                                                                                                                            | Horsley Park, NSW                                                                                                                           |
|------------------------|--------------------------------------------------------------------------------------------------------------------------------------------------------------------------------------------|---------------------------------------------------------------------------------------------------------------------------------------------|
| Size                   | <ul> <li>70ha – future residential</li> <li>Between 1,000 to 1,200 lots</li> </ul>                                                                                                         | <ul> <li>30ha – surplus land future industrial</li> </ul>                                                                                   |
| Zoning                 | Up to two years for zoning<br>completion                                                                                                                                                   | <ul> <li>Zoned industrial</li> </ul>                                                                                                        |
| Area                   | <ul> <li>Rapidly growing area in northwest<br/>Sydney</li> <li>Richmond Road upgrade<br/>completed to South Street</li> <li>North West Rail Link underway –<br/>opening in 2019</li> </ul> | <ul> <li>Established industrial area</li> <li>Adjacent to Oakdale Industrial Park<br/>(Goodman development)</li> </ul>                      |
| Timing                 | <ul> <li>Stage 1 – surplus land 3+ years</li> <li>400 lots</li> </ul>                                                                                                                      | <ul> <li>Subdivision of surplus land to be completed by end of 2015</li> <li>Stage 1 – to be completed by end of 2016/early 2017</li> </ul> |
| Redevelopment<br>works | Quarry rehabilitation underway                                                                                                                                                             | <ul> <li>Up to four years from 2016</li> </ul>                                                                                              |