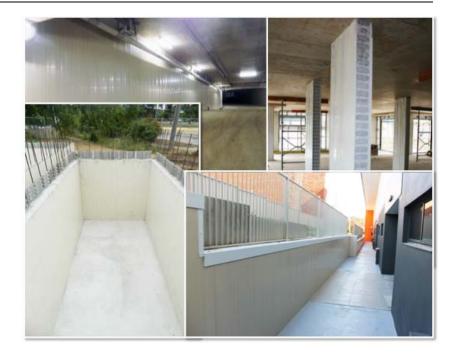

#### Structural systems overview

- Load bearing permanent formwork walling solutions
- Faster and less complex building solutions
  - Increased speed of construction
  - Lower labour costs and crane requirements
- Competition

- Permanent formwork system for concrete walling used for both internal and external walling applications
- Lightweight sandwich panels created by bonding hard-wearing CSR Cemintel<sup>®</sup> fibre cement sheets to galvanised steel stud frames

#### Where is LOGICWALL® used?

- Façade walls
- Party walls
- Blade walls
- Corridor walls
- Boundary walls
- **Balustrades**
- Lift & stair shafts

PVC permanent formwork walling system

#### Where is REDIWALL<sup>®</sup> used?

- Basements
- Retaining walls
- Columns
- Retention tanks
- Party walls
- Lift shafts & stairwells