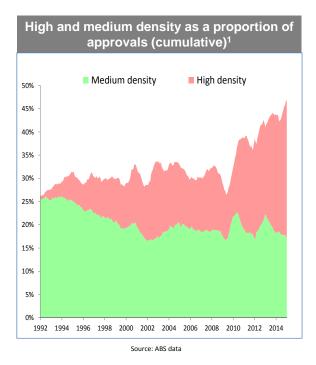

| ridian®                                        | <sup>8</sup> CSR                                                                                                                                                                                                                                                |  |  |

8







# BRICKS JV BRICKS JV Nick Pezet BGM Boral CSR Bricks

#### Structural changes in brick cladding industry







#### Market for face bricks



#### Bricks JV rationale

| Strategy                  | <ul> <li>To create a sustainable, competitive and robust East Coast<br/>Bricks business</li> </ul>                                                                                           |
|---------------------------|----------------------------------------------------------------------------------------------------------------------------------------------------------------------------------------------|
| Overhead consolidation    | Consolidation of overhead costs into one management structure                                                                                                                                |
| Optimise operations       | <ul> <li>Optimise plant network to maximise