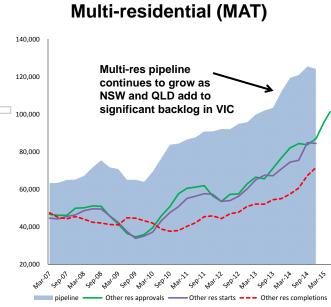

#### Expanding exposure beyond detached housing

Source: CSR, ABS housing starts, 2Q lag (000s)

CST