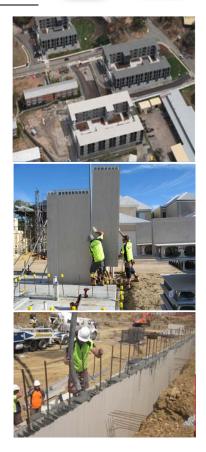

## Structural walling solutions – disrupting existing construction methods

- <u>Objective</u>: To be the leader in load bearing permanent formwork walling solutions
- Approach: Faster and less complex building solutions
  - Increased speed of construction
  - Lower labour costs and crane requirements
- Investment: \$40m acquisition\* plus \$10m of capex to date

#### Structural systems overview

- Load bearing permanent formwork walling solutions
- Faster and less complex building solutions
  - Increased speed of construction
  - Lower labour costs and crane requirements
- Competition

- Other players: Dincel, Ritek
- Other systems: Removable formwork, masonry block, pre-cast concrete

| Benefits            |              |  |
|---------------------|--------------|--|
| Speed               | $\checkmark$ |  |
| Cost                | $\checkmark$ |  |
| Logistics           | $\checkmark$ |  |
| Flexibility         | $\checkmark$ |  |
| Shorter lead time   | $\checkmark$ |  |
| Minimise site waste | $\checkmark$ |  |