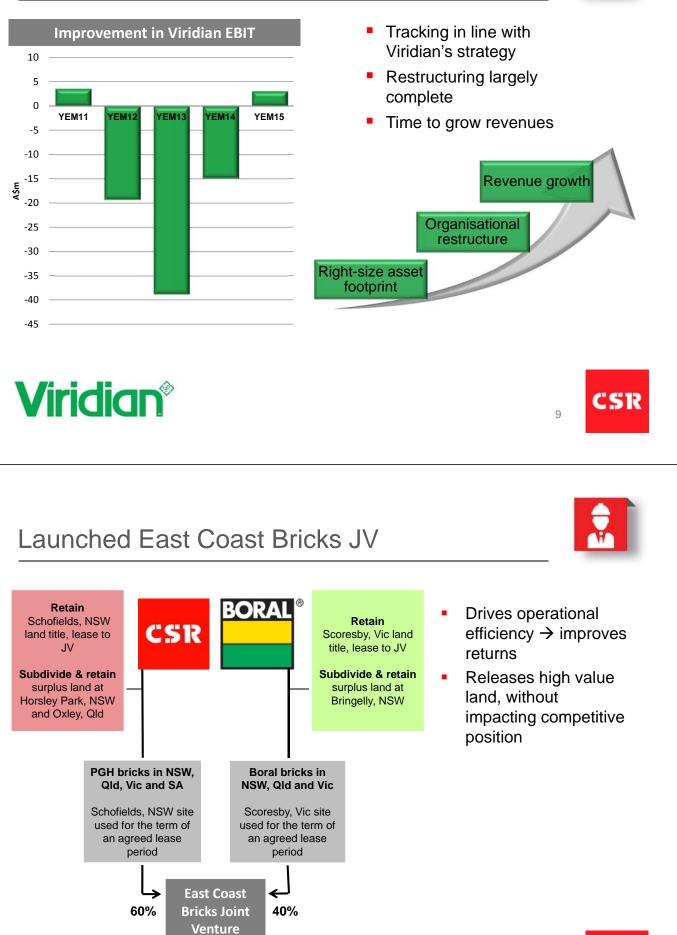

# OVERVIEW Rob Sindel CSR MD

#### Structural changes framing our strategy





F

Ceilect

#### Changing the way we build



#### Key phases of our approach



#### Expanding exposure beyond detached housing



#### Key drivers of EBIT growth

- Turnaround core businesses
- Investment in multi-res market
- Acoustic and energy efficiency
- Distribution and channels to market
- Innovation and new product development

Source: CSR, ABS housing starts, 2Q lag (000s)

CST

#### Improvement in productivity and asset utilisation



All ROFE calculations based on EBIT (before significant items) for the 12 months to 31 March divided by average funds employed which excludes cash and tax balances and certain other non-trading assets and liabilities as at 31 March.

#### Viridian turnaround on track







#### Gyprock Optimised Core<sup>™</sup> Product Innovation



Stronger - more robust with better breaking CORE strength for improved handling and installed OPTIMISED performance GYPROCK Lighter- easier to lift for better sheet SUPACEIL" manoeuvrability and improved flex Improved face appearance - for a more uniform and professional finish Improved overall workability – crisper score The secret to a stronger, lighter boa and snap Designed with glass fibre reinforcement - to span 600mm centres

Everything else is just plasterboard



 Bradford Energy Solutions : Brochures and case studies to support business development and sales teams.







## Structural walling solutions – disrupting existing construction methods

- <u>Objective</u>: To be the leader in load bearing permanent formw