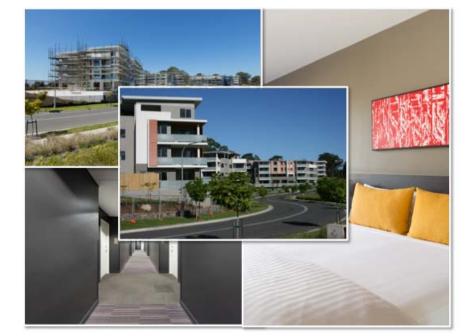

#### Chirnside Park, Vic - Cloverlea residential site

- Chirnside Park is 33km east from Melbourne CBD
- Former golf course for Chirnside Park
- Residential detached housing, with pockets of medium density terrace housing
- 532 lots, including 2.6ha 'super lot'
- Average lot size 552m<sup>2</sup>
- Average price \$300k per lot / \$210k medium density
- Construction and siteworks began in October 2012

|          | Stage 1  | Stage 2 | Stage 3 | Stage 4 | Stage 5 | Stage 6 | Total |
|----------|----------|---------|---------|---------|---------|---------|-------|
| Lots     | 116      | 115     | 48      | 92      | 133     | 36      | 540   |
| Deposits | -        | 115     | 48      | 19      | 0       | 0       | 182   |
| Settled  | 100      | -       | -       | -       | -       | -       | 100   |
| Timing   | YEM15/16 | YEM16   | YEM16   | YEM17   | YEM18   | YEM18   |       |