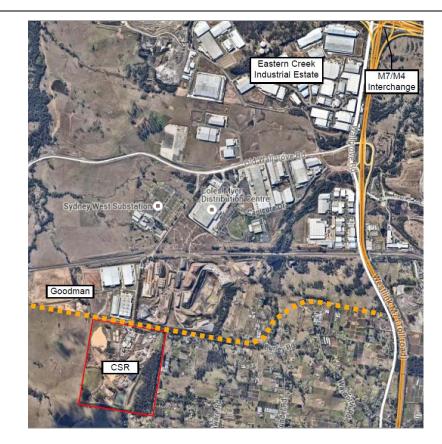

#### Schofields and Horsley Park, NSW sites

|                        | Schofields, NSW                                                                                                                                                                            | Horsley Park, NSW                                                                                                                           |
|------------------------|--------------------------------------------------------------------------------------------------------------------------------------------------------------------------------------------|---------------------------------------------------------------------------------------------------------------------------------------------|
| Size                   | <ul> <li>70ha – future residential</li> <li>Between 1,000 to 1,200 lots</li> </ul>                                                                                                         | <ul> <li>30ha – surplus land future industrial</li> </ul>                                                                                   |
| Zoning                 | Up to two years for zoning<br>completion                                                                                                                                                   | <ul> <li>Zoned industrial</li> </ul>                                                                                                        |
| Area                   | <ul> <li>Rapidly growing area in northwest<br/>Sydney</li> <li>Richmond Road upgrade<br/>completed to South Street</li> <li>North West Rail Link underway –<br/>opening in 2019</li> </ul> | <ul> <li>Established industrial area</li> <li>Adjacent to Oakdale Industrial Park<br/>(Goodman development)</li> </ul>                      |
| Timing                 | <ul> <li>Stage 1 – surplus land 3+ years</li> <li>400 lots</li> </ul>                                                                                                                      | <ul> <li>Subdivision of surplus land to be completed by end of 2015</li> <li>Stage 1 – to be completed by end of 2016/early 2017</li> </ul> |
| Redevelopment<br>works | Quarry rehabilitation underway                                                                                                                                                             | <ul> <li>Up to four years from 2016</li> </ul>                                                                                              |

#### Horsley Park aerial view