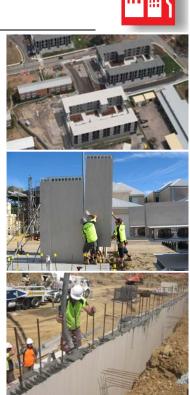

## AFS Steve Darwell GM New Business Development

#### Structural systems overview

- Load bearing permanent formwork walling solutions
- Faster and less complex building solutions
  - Increased speed of construction
  - Lower labour costs and crane requirements
- Competition

- Permanent formwork system for concrete walling used for both internal and external walling applications
- Lightweight sandwich panels created by bonding hard-wearing CSR Cemintel<sup>®</sup> fibre cement sheets to galvanised steel stud frames