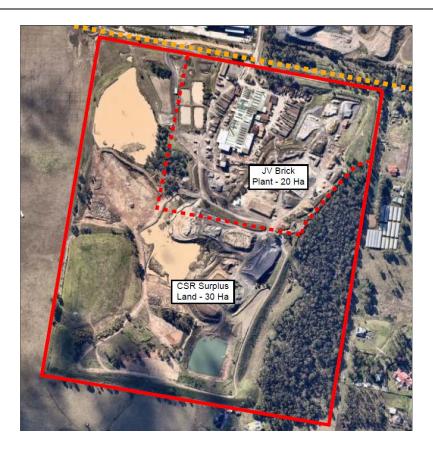

#### Schofields and Horsley Park, NSW sites

|                        | Schofields, NSW                                                                                                                                                                            | Horsley Park, NSW                                                                                                                           |
|------------------------|--------------------------------------------------------------------------------------------------------------------------------------------------------------------------------------------|---------------------------------------------------------------------------------------------------------------------------------------------|
| Size                   | <ul> <li>70ha – future residential</li> <li>Between 1,000 to 1,200 lots</li> </ul>                                                                                                         | <ul> <li>30ha – surplus land future industrial</li> </ul>                                                                                   |
| Zoning                 | Up to two years for zoning<br>completion                                                                                                                                                   | <ul> <li>Zoned industrial</li> </ul>                                                                                                        |
| Area                   | <ul> <li>Rapidly growing area in northwest<br/>Sydney</li> <li>Richmond Road upgrade<br/>completed to South Street</li> <li>North West Rail Link underway –<br/>opening in 2019</li> </ul> | <ul> <li>Established industrial area</li> <li>Adjacent to Oakdale Industrial Park<br/>(Goodman development)</li> </ul>                      |
| Timing                 | <ul> <li>Stage 1 – surplus land 3+ years</li> <li>400 lots</li> </ul>                                                                                                                      | <ul> <li>Subdivision of surplus land to be completed by end of 2015</li> <li>Stage 1 – to be completed by end of 2016/early 2017</li> </ul> |
| Redevelopment<br>works | Quarry rehabilitation underway                                                                                                                                                             | <ul> <li>Up to four years from 2016</li> </ul>                                                                                              |

#### Horsley Park aerial view