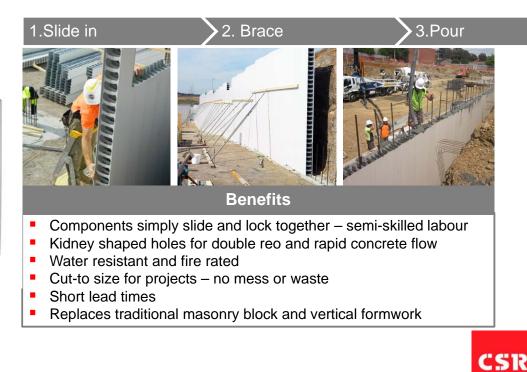

#### Structural systems overview

- Load bearing permanent formwork walling solutions
- Faster and less complex building solutions
  - Increased speed of construction
  - Lower labour costs and crane requirements
- Competition

- Other players: Dincel, Ritek
- Other systems: Removable formwork, masonry block, pre-cast concrete

| Benefits            |              |  |
|---------------------|--------------|--|
| Speed               | $\checkmark$ |  |
| Cost                | $\checkmark$ |  |
| Logistics           | $\checkmark$ |  |
| Flexibility         | $\checkmark$ |  |
| Shorter lead time   | $\checkmark$ |  |
| Minimise site waste | $\checkmark$ |  |