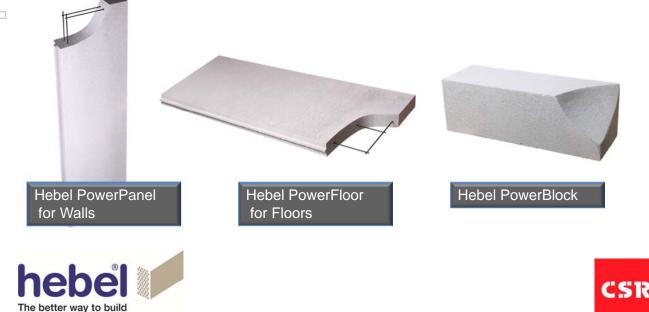

#### What is Hebel?

 CSR Hebel is Australia's only manufacturer of Aerated Autoclaved Concrete (AAC) - a non-toxic, noncombustible, lightweight masonry material