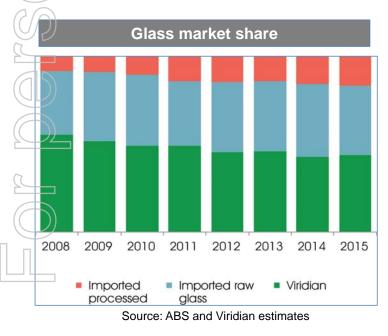

#### Processed glass and finished window imports

- Raw glass imports stabilising
- Processed glass imports increasing

- Imports of finished windows and doors increasing
- Standardisation