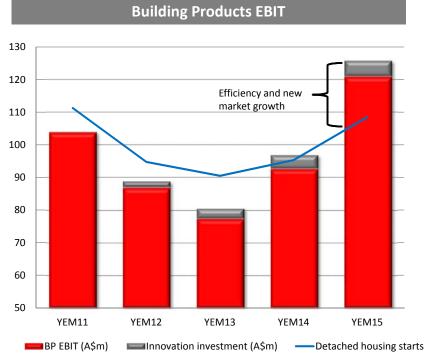

#### Key drivers of EBIT growth

- Turnaround core businesses
- Investment in multi-res market
- Acoustic and energy efficiency
- Distribution and channels to market
- Innovation and new product development

Source: CSR, ABS housing starts, 2Q lag (000s)

CST

#### Improvement in productivity and asset utilisation

All ROFE calculations based on EBIT (before significant items) for the 12 months to 31 March divided by average funds employed which excludes cash and tax balances and certain other non-trading assets and liabilities as at 31 March.