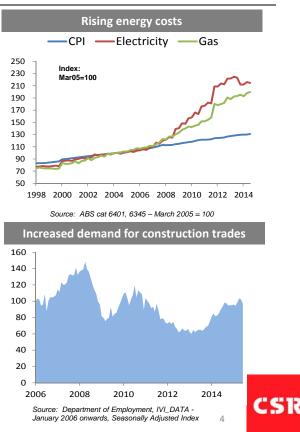

#### Key drivers of EBIT growth

- Turnaround core businesses
- Investment in multi-res market
- Acoustic and energy efficiency
- Distribution and channels to market
- Innovation and new product development