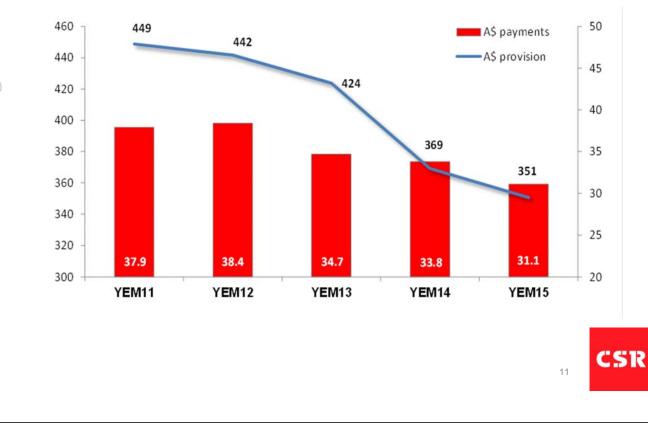

# BRICKS JV BRICKS JV Nick Pezet BGM Boral CSR Bricks

#### Structural changes in brick cladding industry

#### Market for face bricks

#### Bricks JV rationale

| Strategy                  | <ul> <li>To create a sustainable, competitive and robust East Coast<br/>Bricks business</li> </ul>                                                                                           |
|---------------------------|----------------------------------------------------------------------------------------------------------------------------------------------------------------------------------------------|
| Overhead consolidation    | Consolidation of overhead costs into one management structure                                                                                                                                |
| Optimise operations       | <ul> <li>Optimise plant network to maximise manufacturing efficiency</li> <li>Modest longer-term investment to enable consolidation to lower cost, more efficient operating sites</li> </ul> |
| Economies of scale        | <ul> <li>Develop more efficient distribution networks, improve service<br/>and reduce costs</li> <li>Leverage raw material sources to provide enhanced customer<br/>product offer</li> </ul> |
| Release of land<br>assets | <ul> <li>CSR retains Schofields and surplus land at Horsley Park, NSW</li> <li>Boral retains Scoresby VIC and surplus land at Bringelly, NSW</li> </ul>                                      |

#### Stronger combined operations

#### Integration approach

| Safety               | <ul> <li>Safety in everything we do</li> </ul>                                                |  |
|----------------------|-----------------------------------------------------------------------------------------------|--|
| Customers            | <ul><li>Minimise impact on customers</li><li>Protect market share and relationships</li></ul> |  |
| Employees            | <ul><li>Minimise impact on employees</li><li>Culture, retention and engagement</li></ul>      |  |
| Communications       | <ul> <li>Regular and informative communications to all<br/>stakeholders</li> </ul>            |  |
| Pace the integration | <ul> <li>Ensuring timely process but not at the expense of the above</li> </ul>               |  |

#### Phased integration plan