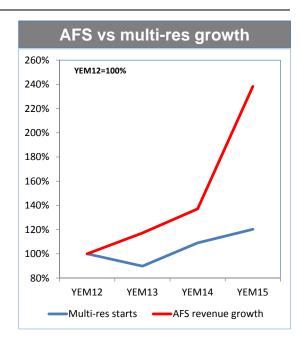

#### How has AFS Performed?

- AFS has grown rapidly over the last 3 years
  - System acceptance
  - Multi-res market growth
  - Introduction of REDIWALL<sup>®</sup>
  - Investment in:
    - front end sales
    - technical support
    - improved manufacturing capability
    - shared services
  - Leveraging CSR relationships
  - Focus on customer needs and solutions
  - Incremental product development

Source: ABS data - includes NSW, VIC, QLD, SA and ACT - 3Q lag