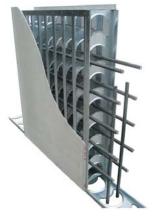

## Structural walling solutions – disrupting existing construction methods

- <u>Objective</u>: To be the leader in load bearing permanent formwork walling solutions
- Approach: Faster and less complex building solutions
  - Increased speed of construction
  - Lower labour costs and crane requirements
- Investment: \$40m acquisition\* plus \$10m of capex to date

#### Structural systems overview

- Load bearing permanent formwork walling solutions
- Faster and less complex building solutions
  - Increased speed of construction
  - Lower labour costs and crane requirements
- Competition

- Permanent formwork system for concrete walling used for both internal and external walling applications
- Lightweight sandwich panels created by bonding hard-wearing CSR Cemintel<sup>®</sup> fibre cement sheets to galvanised steel stud frames