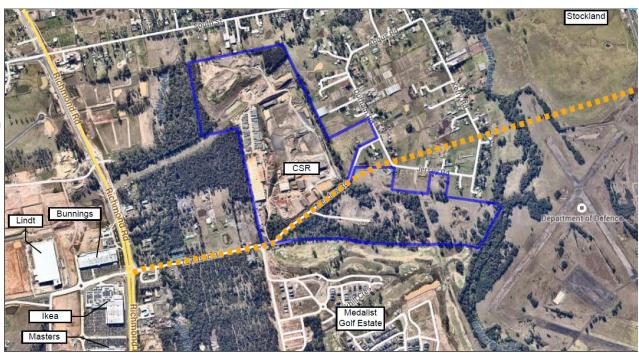

#### Schofields and Horsley Park, NSW sites

|                        | Schofields, NSW                                                                                                                                                                            | Horsley Park, NSW                                                                                                                           |
|------------------------|--------------------------------------------------------------------------------------------------------------------------------------------------------------------------------------------|---------------------------------------------------------------------------------------------------------------------------------------------|
| Size                   | <ul> <li>70ha – future residential</li> <li>Between 1,000 to 1,200 lots</li> </ul>                                                                                                         | <ul> <li>30ha – surplus land future industrial</li> </ul>                                                                                   |
| Zoning                 | Up to two years for zoning<br>completion                                                                                                                                                   | <ul> <li>Zoned industrial</li> </ul>                                                                                                        |
| Area                   | <ul> <li>Rapidly growing area in northwest<br/>Sydney</li> <li>Richmond Road upgrade<br/>completed to South Street</li> <li>North West Rail Link underway –<br/>opening in 2019</li> </ul> | <ul> <li>Established industrial area</li> <li>Adjacent to Oakdale Industrial Park<br/>(Goodman development)</li> </ul>                      |
| Timing                 | <ul> <li>Stage 1 – surplus land 3+ years</li> <li>400 lots</li> </ul>                                                                                                                      | <ul> <li>Subdivision of surplus land to be completed by end of 2015</li> <li>Stage 1 – to be completed by end of 2016/early 2017</li> </ul> |
| Redevelopment<br>works | Quarry rehabilitation underway                                                                                                                                                             | <ul> <li>Up to four years from 2016</li> </ul>                                                                                              |

#### Schofields aerial view

#### Schofields aerial view

CSR

9