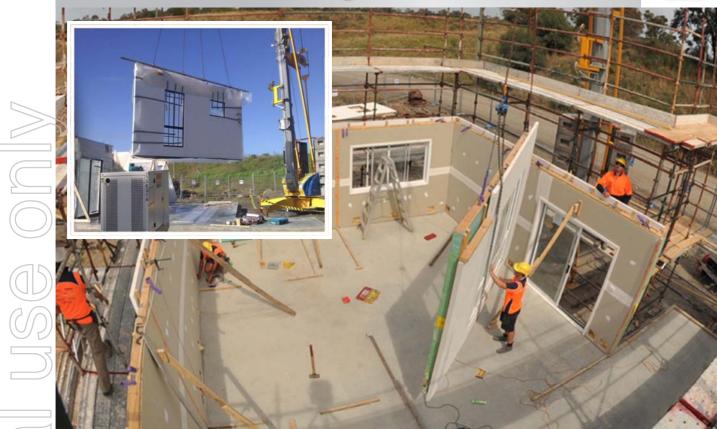

- Permanent formwork system for concrete walling used for both internal and external walling applications
- Lightweight sandwich panels created by bonding hard-wearing CSR Cemintel<sup>®</sup> fibre cement sheets to galvanised steel stud frames

CSR

Benefits

- Speed of construction
- Materials handling efficiencies, not crane dependent
  - Ease of design & specification
- Shop drawn modular system
- High quality finish

#### Where is LOGICWALL® used?

- Façade walls
- Party walls
- Blade walls
- Corridor walls
- Boundary walls
- **Balustrades**
- Lift & stair shafts

PVC permanent formwork walling system