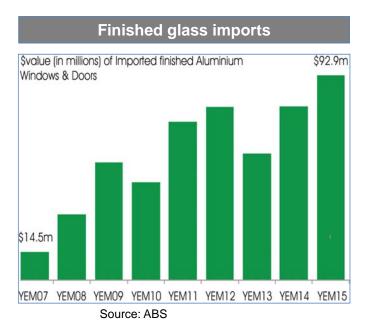

#### Processed glass market

#### Processed glass and finished window imports

- Raw glass imports stabilising
- Processed glass imports increasing

- Imports of finished windows and doors increasing
- Standardisation