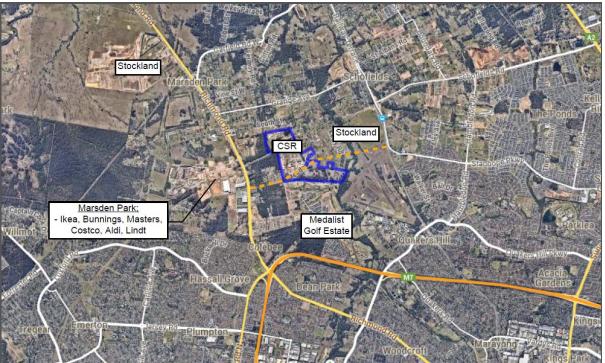

#### Schofields and Horsley Park, NSW sites

|                        | Schofields, NSW                                                                                                                                                                            | Horsley Park, NSW                                                                                                                           |
|------------------------|--------------------------------------------------------------------------------------------------------------------------------------------------------------------------------------------|---------------------------------------------------------------------------------------------------------------------------------------------|
| Size                   | <ul> <li>70ha – future residential</li> <li>Between 1,000 to 1,200 lots</li> </ul>                                                                                                         | <ul> <li>30ha – surplus land future industrial</li> </ul>                                                                                   |
| Zoning                 | Up to two years for zoning<br>completion                                                                                                                                                   | <ul> <li>Zoned industrial</li> </ul>                                                                                                        |
| Area                   | <ul> <li>Rapidly growing area in northwest<br/>Sydney</li> <li>Richmond Road upgrade<br/>completed to South Street</li> <li>North West Rail Link underway –<br/>opening in 2019</li> </ul> | <ul> <li>Established industrial area</li> <li>Adjacent to Oakdale Industrial Park<br/>(Goodman development)</li> </ul>                      |
| Timing                 | <ul> <li>Stage 1 – surplus land 3+ years</li> <li>400 lots</li> </ul>                                                                                                                      | <ul> <li>Subdivision of surplus land to be completed by end of 2015</li> <li>Stage 1 – to be completed by end of 2016/early 2017</li> </ul> |
| Redevelopment<br>works | Quarry rehabilitation underway                                                                                                                                                             | <ul> <li>Up to four years from 2016</li> </ul>                                                                                              |

#### Schofields aerial view

#### Schofields aerial view

CSR

9