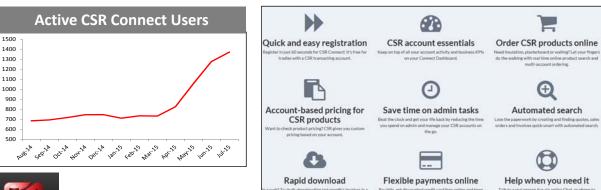

#### Investing in digital

CSR Connect

- 24/7 access to accounts, trade pricing, online payments, access invoices
- Business dashboard to track orders
- Any device, anytime
- Around 10% of CSR customers now using CSR Connect