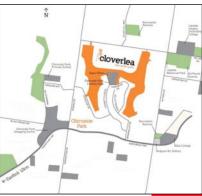

#### Chirnside Park, Vic - Cloverlea residential site

- Chirnside Park is 33km east from Melbourne CBD
- Former golf course for Chirnside Park
- Residential detached housing, with pockets of medium density terrace housing
- 532 lots, including 2.6ha 'super lot'
- Average lot size 552m<sup>2</sup>
- Average price \$300k per lot / \$210k medium density
- Construction and siteworks began in October 2012

|          | Stage 1  | Stage 2 | Stage 3 | Stage 4 | Stage 5 | Stage 6 | Total |
|----------|----------|---------|---------|---------|---------|---------|-------|
| Lots     | 116      | 115     | 48      | 92      | 133     | 36      | 540   |
| Deposits | -        | 115     | 48      | 19      | 0       | 0       | 182   |
| Settled  | 100      | -       | -       | -       | -       | -       | 100   |
| Timing   | YEM15/16 | YEM16   | YEM16   | YEM17   | YEM18   | YEM18   |       |