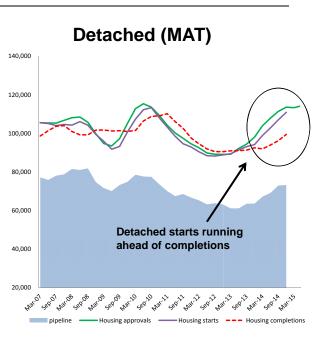

#### Pipeline remains strong in residential construction

Source: ABS - Pipeline includes dwellings approved and under construction, but not yet completed (ABS cat 8752)