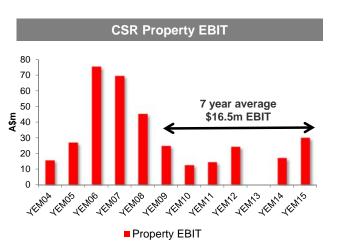

i></ul>      |  |
| Communications       | <ul> <li>Regular and informative communications to all<br/>stakeholders</li> </ul>            |  |
| Pace the integration | <ul> <li>Ensuring timely process but not at the expense of the above</li> </ul>               |  |



#### Phased integration plan



## PROPERTY Andrew Mackenzie GM Property

6mm

Maximising the value of the CSR property portfolio

- In house team with extensive experience in managing large scale property projects including:
  - Site rezoning
  - Remediation
  - Biodiversity
  - Civil earthworks
  - Road construction
  - Infrastructure and services
- Provides the CSR businesses with strategic property advice on future impacts of urban expansion on key CSR sites
- Managing CSR's extensive leased and owned property portfolio





#### Building CSR's long-term property pipeline



#### Chirnside Park, Vic - Cloverlea residential site

- Chirnside Park is 33km east from Melbourne CBD
- Former golf course for Chirnside Park
- Residential detached housing, with pockets of medium density terrace housing
- 532 lots, including 2.6ha 'super lot'
- Average lot size 552m<sup>2</sup>
- Average price \$300k per lot / \$210k medium density
- Construction and siteworks began in October 2012

|          | Stage 1  | Stage 2 | Stage 3 | Stage 4 | Stage 5 | Stage 6 | Total |
|----------|----------|---------|---------|---------|---------|---------|-------|
| Lots     | 116      | 115     | 48      | 92      | 133     | 36      | 540   |
| Deposits | -        | 115     | 48      | 19      | 0       | 0       | 182   |
| Settled