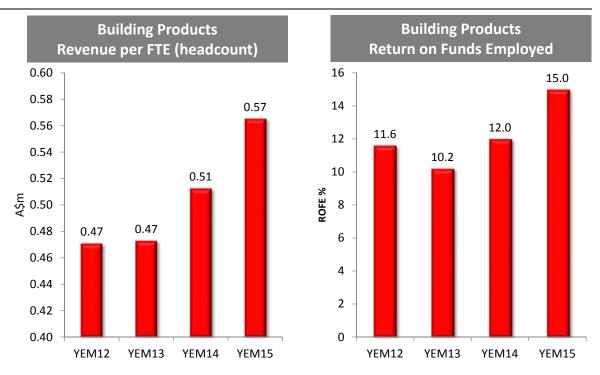

#### Improvement in productivity and asset utilisation

All ROFE calculations based on EBIT (before significant items) for the 12 months to 31 March divided by average funds employed which excludes cash and tax balances and certain other non-trading assets and liabilities as at 31 March.