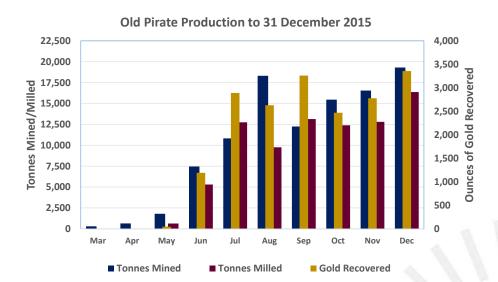

## **Highlights**

- · Record tonnage of ore mined
- · Record tonnage of ore processed
- · Record ounces of gold recovered and poured
- Continuous processing introduced from mid-January

Production during December exceeded the level forecast in the revised mine plan for the operation (ASX release of 24 December 2015). The tonnage of ore mined and processed and the ounces of gold recovered to circuit and poured were all higher than any preceding month, as shown in the graph below.

Production details for December and the project to date are presented in the table below.

| Old Pirate Gold Mine<br>Production Summary to 31 December 2015 |        |          |                    |
|----------------------------------------------------------------|--------|----------|--------------------|
|                                                                |        | December | Project to<br>Date |
| Ore Mined                                                      | tonnes | 19,315   | 102,927            |
| Grade                                                          | g/t    | 5.2      | 6.3                |
| Contained Gold                                                 | ounces | 3,237    | 20,954             |
| Ore Processed                                                  | tonnes | 16,372   | 83,143             |
| Grade                                                          | g/t    | 6.4      | 7.0                |
| Contained Gold                                                 | ounces | 3,358    | 18,754             |
| Recovery                                                       | %      | 98.9%    | 99.1%              |
| Recovered Gold                                                 | ounces | 3,320    | 18,592             |
| Gold Poured                                                    | ounces | 3,805    | 16,405             |