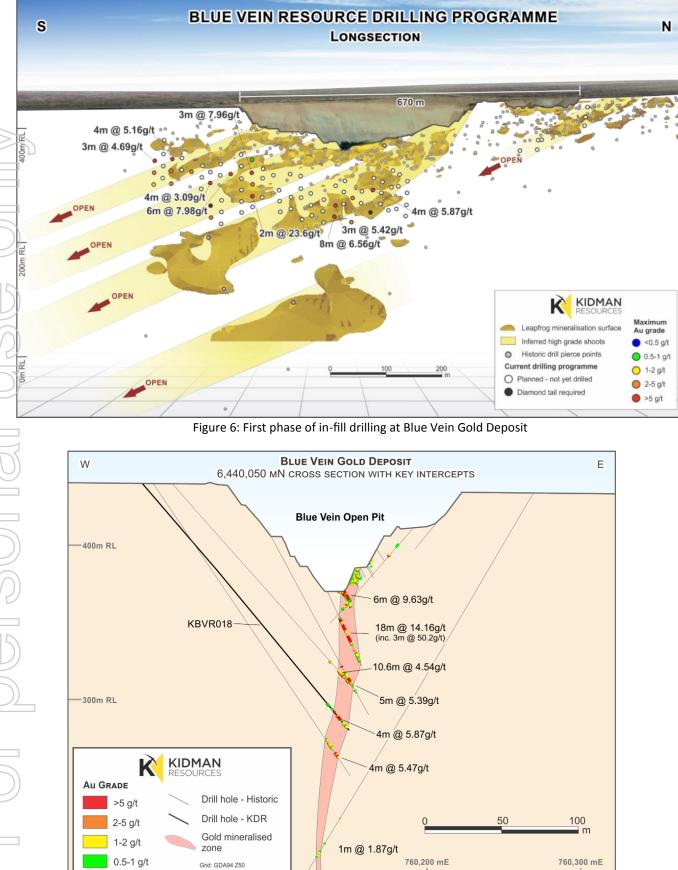

#### Blue Vein

The phase of drilling at the Blue Vein gold deposit has delivered strong, high-grade results, confirming the continuity of mineralisation down-dip from the existing historic Resource (see ASX Announcement 18<sup>th</sup> December 2015).

The results, which include intervals of 6m @ 7.98g/t Au from 152m down-hole in KBVR012, 8m at 6.56g/t Au from 213m down-hole in KBVR013 and 4m at 5.87g/t Au from 200m down-hole in KBVR018), are shown in the long section in Figure 6 and the Cross-Section in Figure 7 below.

The Blue Vein deposit remains open in multiple directions and the new drilling has confirmed this down-dip potential, demonstrating strong potential for a future cut-back of the historic open pit as well as a future underground mining opportunity.

The Blue Vein deposit is an analogue to the historical Bounty gold mine, located nearby, which was mined to a depth of 1.2km and produced ~1.2Moz. The current in-fill drilling program is designed to increase confidence in the existing resource, as well as to improve grade and tonnage.

Figure 7: Cross-section of Blue Vein mineralisation on the 6,440,050mN section