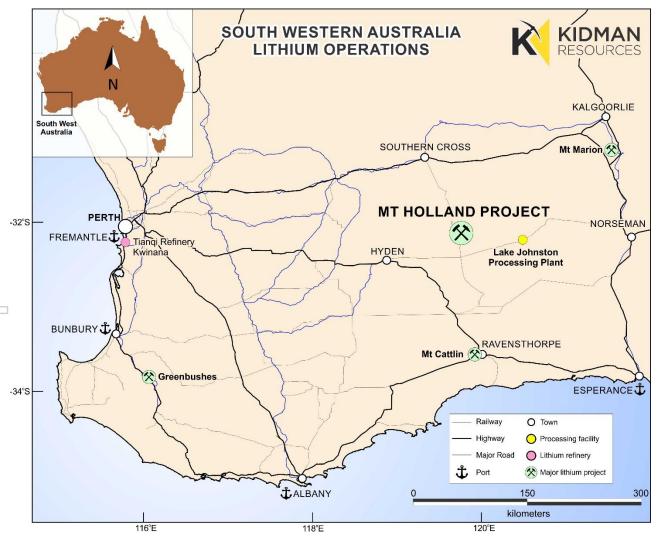

## **Highlights:**

Kidman Resources Limited (ASX: KDR) is pleased to report the detailed activities of the March 2017 quarter for the Company as it focusses on its Mt Holland Lithium and Gold project located near Southern Cross in WA.

#### Developing a new Lithium Province in Western Australia

During the March 2017 Quarter Kidman Resources made several strategic moves to grow its presence within the Forrestania /Mt Holland region. The company was pleased to announce two transactions with Western Areas Ltd (ASX: WSA) which have strengthened its position. Firstly, Kidman entered into a binding agreement with Western Areas Ltd to acquire two tenements that border Kidman's Earl Grey lithium deposit in the Forrestania greenstone belt, near Southern Cross in WA (refer Figures 1,2 & 3).