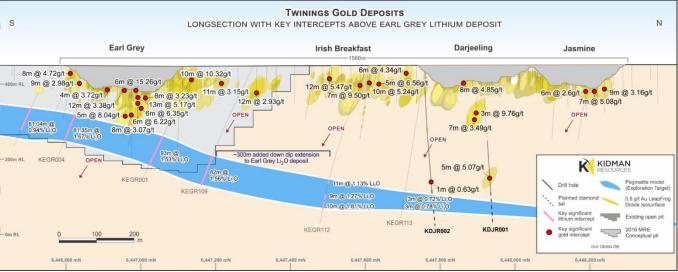

#### Mt Holland - Gold

During the March quarter Kidman's technical team received the final results from the 4,153m of drilling on the Blue Vein gold project completed in the previous quarter.

Results were also received for drilling undertaken at the Darjeeling gold deposit, targeting gold mineralisation located directly above the world-class Earl Grey lithium deposit (see Figure 5). Historically the Earl Grey, Jasmine and Darjeeling pits were mined for gold by Viceroy Pty Ltd and Forrestania Gold Ltd in the late 1990s through to 2001.

Deep gold exploration was also conducted by the previous operators of the project, with significant gold intersections recorded under the Earl Grey Gold pit. Many of these were truncated by the Earl Grey pegmatite, which at the time was not understood to be spodumene-bearing and not assayed for lithium.

The significant high-grade gold mineralisation intersected in this small early-stage exploratory programme by Kidman defined interval widths that are significant for open pit material, especially if this was to be mined as overburden for the lithium deposit. These were the first holes to be drilled east-west targeting the gold mineralisation, with all other recent drilling directed toward the south to test the Earl Grey pegmatite. Further work will be undertaken by Kidman Resources to better define the Twinings Gold Mineralisation throughout the 2017 exploration programme.

Figure 5: Results from extensional drilling into the Earl Grey Lithium Exploration Target north of the MRE area, and exploration drilling of the Twinings Au Deposits in the hanging wall position of the Earl Grey Pegmatite.