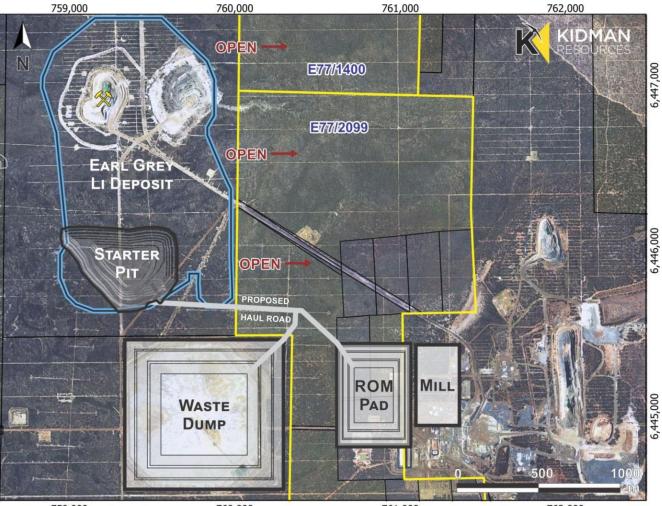

#### Developing a new Lithium Province in Western Australia

During the March 2017 Quarter Kidman Resources made several strategic moves to grow its presence within the Forrestania /Mt Holland region. The company was pleased to announce two transactions with Western Areas Ltd (ASX: WSA) which have strengthened its position. Firstly, Kidman entered into a binding agreement with Western Areas Ltd to acquire two tenements that border Kidman's Earl Grey lithium deposit in the Forrestania greenstone belt, near Southern Cross in WA (refer Figures 1,2 & 3).

Kidman considers the acquisition to be highly strategic as the Earl Grey pegmatite extends into at least one of these tenements (E77/2099). In addition, the tenements also cover key infrastructure such as haul roads and the nearby air strip that are likely to be utilised in the future development of the Earl Grey deposit.

In addition to the significant exploration potential, it is envisaged that the two licences acquired will provide the most suitable location for hauls roads, the proposed Earl Grey waste dump and for an enlarged ROM pad site for a stand-alone processing plant at Mt Holland.

Figure 1: Mt Holland well positioned for development in a growing region

759,000 760,000 761,000 762,000 Figure 2: Conceptual site layout and proximity of Earl Grey Lithium Deposit to newly acquired tenements.