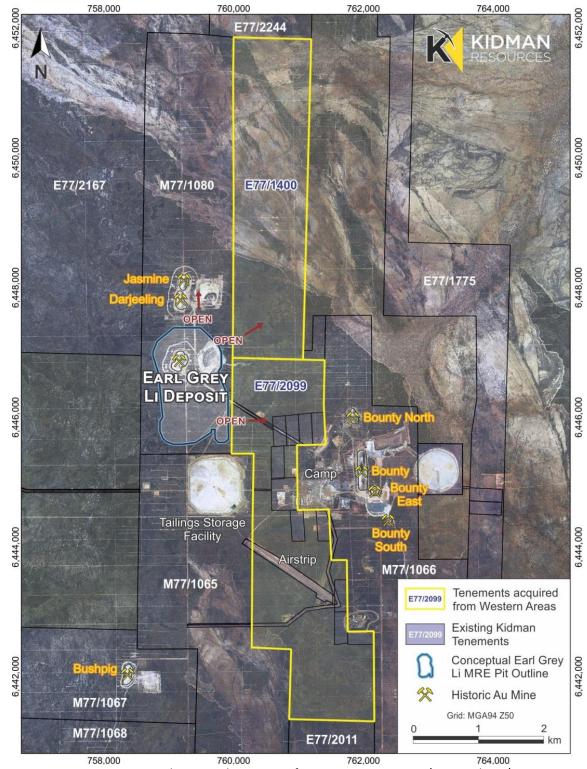

#### Developing a new Lithium Province in Western Australia

During the March 2017 Quarter Kidman Resources made several strategic moves to grow its presence within the Forrestania /Mt Holland region. The company was pleased to announce two transactions with Western Areas Ltd (ASX: WSA) which have strengthened its position. Firstly, Kidman entered into a binding agreement with Western Areas Ltd to acquire two tenements that border Kidman's Earl Grey lithium deposit in the Forrestania greenstone belt, near Southern Cross in WA (refer Figures 1,2 & 3).

Figure 3: Newly acquired tenements from Western Areas E77/2099 and E77/1400

Secondly, Kidman Resources was also pleased to announce that it had entered into an earn-In agreement with Western Areas Ltd covering 19 tenements immediately adjacent to Kidman's world-class Earl Grey lithium deposit near Southern Cross in WA.