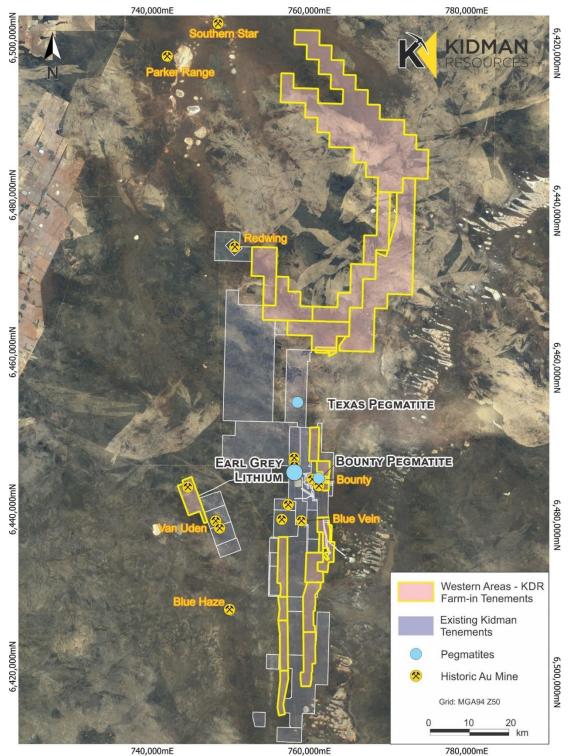

Figure 3: Newly acquired tenements from Western Areas E77/2099 and E77/1400

Secondly, Kidman Resources was also pleased to announce that it had entered into an earn-In agreement with Western Areas Ltd covering 19 tenements immediately adjacent to Kidman's world-class Earl Grey lithium deposit near Southern Cross in WA.

The tenements extend throughout the northern part of the prospective Forrestania greenstone belt (refer Figure 4).

Kidman has already commenced an extensive evaluation of the district using existing regional datasets and will immediately set-about evaluating the targets identified within this new Joint Venture package.

Figure 4: Joint Venture Earn-In agreement tenement holding within the highly prospective Forrestania greenstone belt.