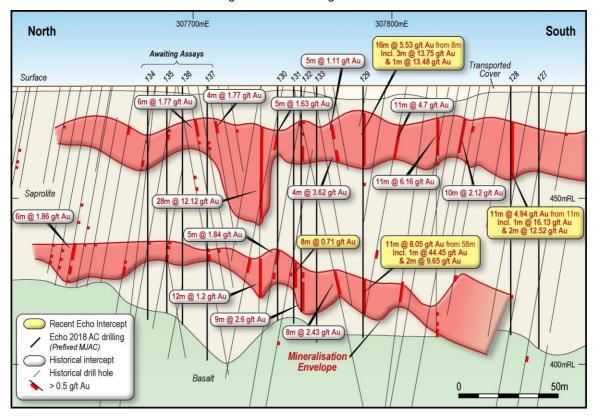

An initial and extensive air-core program was completed over a number of prospects in the Mt Joel district that included 148 air-core drill holes for 9,669 metres. Results from the air-core program have been released to the ASX (see announcements dated 30 November 2018 and 21 December 2018) and include (Figs.2-4)<sup>1</sup>;

Figure 2: Mt Joel Prospect Map highlighting AC assay results (Bouguer Gravity Image)

- 16m @ 5.5 g/t Au from 8 m, including 3m @ 13.8 g/t Au, and 11m @ 8.1 g/t Au from 58 m, including 1m @ 44.5 g/t Au (MJAC129)
- 17m @ 4.9 g/t Au from 24 m, including 2m @ 12.5 g/t Au (MJAC128)
- 5 m @ 4.1 g/t Au from 23 m, including 1m @ 10.4 g/t Au (MJAC057)
- 3m @ 6.2 g/t Au from 12 m (MJAC024)
- 4m @ 4.1 g/t Au from 8 m, including 1m @ 12.7 g/t Au (MJAC045)
- 20m @ 5.56 g/t Au from 33m, AND 4m @ 4.74 g/t Au from 10m (MJAC079)
- 10m @ 3.86 g/t Au from 20m, AND 11m @ 2.61 g/t Au from 34m (MJAC090)
- 15m @ 2.42 g/t Au from 26m (MJAC096)
- 12m @ 2.62 g/t Au from 16m (MJAC091)

<sup>1</sup>The information is extracted from the Company's ASX Announcements dated 30 November 2018 and 21 December 2018 entitled 'Exploration Success at Mt Joel' and 'Mt Joel Drilling Results' respectively and is available at www.echoresources.com.au. The Company confirms that it is not aware of any new information or data that materially affects the information included in the original market announcements. The Company confirms that the form and context in which the Competent Person's findings are presented have not been materially modified from the original market announcement.

Reverse circulation ("RC") drilling has begun to follow up the positive air-core results. The aim of the reverse circulation drilling is to upgrade a portion of the pending Mt Joel resource into an Indicated category. Currently, 57 RC drill holes for 4,050m have been completed with initial results due at the end of January 2019.

A maiden JORC-2012 compliant Mt Joel mineral resource estimate is due in the first quarter of 2019.

Figure 3: 3000N Long-Section

Figure 4: 4800N Long-Section