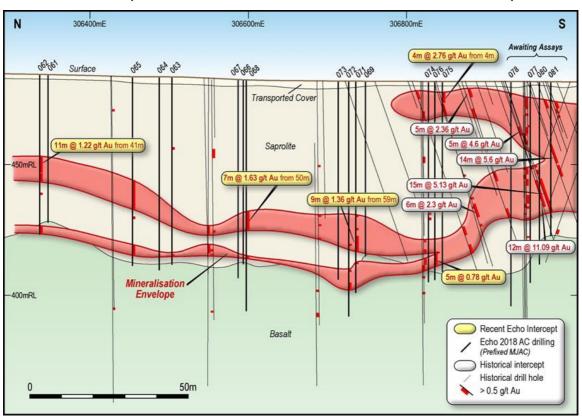

A maiden JORC-2012 compliant Mt Joel mineral resource estimate is due in the first quarter of 2019.

Figure 3: 3000N Long-Section

Figure 4: 4800N Long-Section