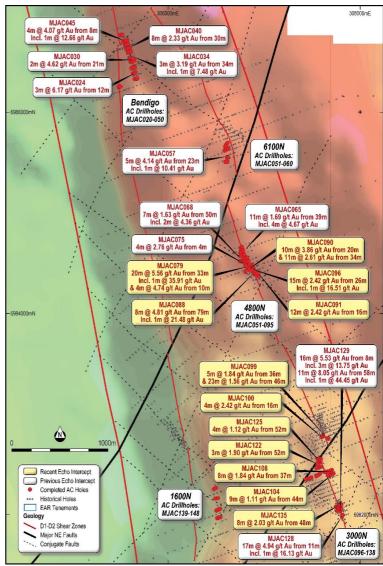

An initial and extensive air-core program was completed over a number of prospects in the Mt Joel district that included 148 air-core drill holes for 9,669 metres. Results from the air-core program have been released to the ASX (see announcements dated 30 November 2018 and 21 December 2018) and include (Figs.2-4)<sup>1</sup>;

Figure 2: Mt Joel Prospect Map highlighting AC assay results (Bouguer Gravity Image)

- 16m @ 5.5 g/t Au from 8 m, including 3m @ 13.8 g/t Au, and 11m @ 8.1 g/t Au from 58 m, including 1m @ 44.5 g/t Au (MJAC129)
- 17m @ 4.9 g/t Au from 24 m, including 2m @ 12.5 g/t Au (MJAC128)
- 5 m @ 4.1 g/t Au from 23 m, including 1m @ 10.4 g/t Au (MJAC057)
- 3m @ 6.2 g/t Au from 12 m (MJAC024)
- 4m @ 4.1 g/t Au from 8 m, including 1m @ 12.7 g/t Au (MJAC045)
- 20m @ 5.56 g/t Au from 33m, AND 4m @ 4.74 g/t Au from 10m (MJAC079)
- 10m @ 3.86 g/t Au from 20m, AND 11m @ 2.61 g/t Au from 34m (MJAC090)
- 15m @ 2.42 g/t Au from 26m (MJAC096)
- 12m @ 2.62 g/t Au from 16m (MJAC091)