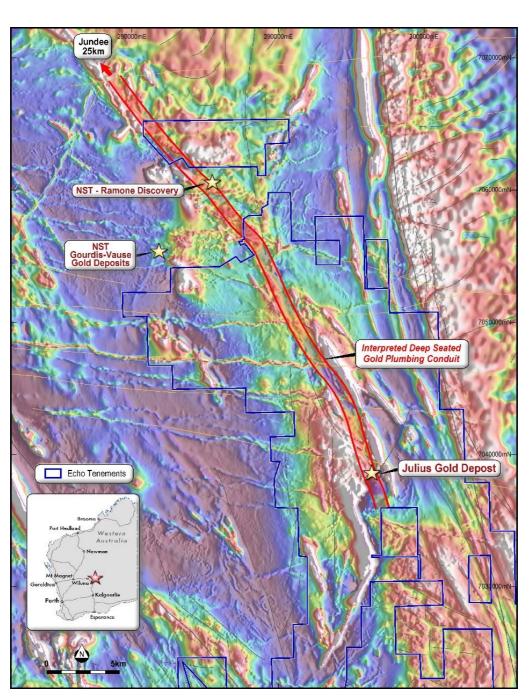

#### **Hadrian Trend**

Following ground gravity surveys, a prospective structural corridor, the Hadrian Trend, has been identified within Echo's northern tenement position running northwest between the Julius Gold Deposit ('Julius') and the Ramone Deposit (ASX:NST) (Figure 5). The Hadrian Trend is an exciting new target for the Company to explore for new gold deposits. It is Echo Resources' intention to embark on an extensive data collection and sampling campaign to target Ramone style discoveries in this highly prospective belt.

Figure 5: Aeromagnetics (RTP Tilt Image): Julius with Tenements and Interpreted Major Gold Structure