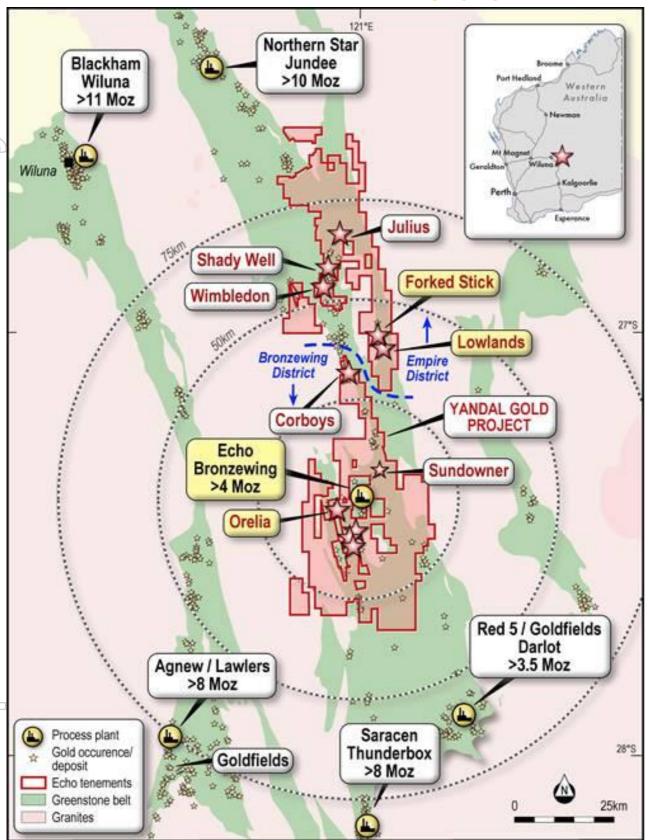

nt of experienced mining engineer and executive Victor Rajasooriar as CEO in November and subsequent promotion to Managing Director in December, with Executive Chairman Barry Bolitho reverting back to Non-Executive Chairman.
- Placement to major shareholder Northern Star Resources and preferred contractor MACA to raise \$4M completed during the quarter.
- Entitlement issue to raise up to a further \$2.5M launched alongside the placement in December, which closed in January 2019 significantly oversubscribed.
- Following completion of placement, Northern Star nominee Alan Thom, a mining engineer appointed as Non-Executive Director.
- Engagement with potential project finance providers continued throughout the quarter with the objective of completing project financing in the next quarter.





Figure 1: Echo tenement holdings and key gold deposits



## **Yandal Gold Project**

#### **Revised Bankable Feasibility Study**

During the quarter the Company continued to further refine the Bankable Feasibility Study (BFS)<sup>1</sup> for the Yandal Gold Project (the Project), located approximately 83km northeast of Leinster in the heart of the Yandal gold belt in Western Australia.

Refurbishment works on the Bronzewing camp and early works for the establishment of high-speed communications infrastructure from Leinster continued as both are enablers for the commencement of refurbishment work. The Bronzewing camp is in very good condition which will facilitate a rapid start to work on site once the revised BFS is completed and subsequent Board approval is given for the restart of the