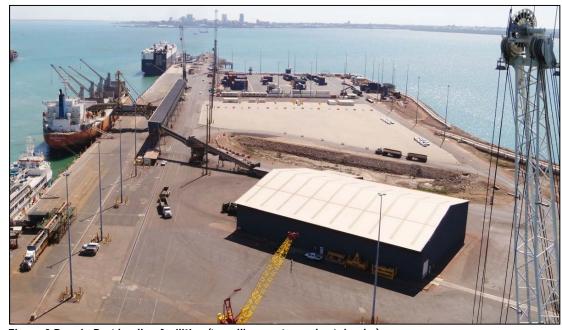

East Arm Wharf has a rail mounted bulk minerals ship loader with a maximum capacity of 2,000 tonnes per hour (see Figure 2). Bulk minerals, such as iron ore, magnesium carbonate, or manganese, can be delivered to stockpile areas by haulage trucks, or transferred from rail wagons to the stockpile areas using a dedicated rail dump and conveyor systems (see Figure 3). The minerals are transported by truck from the stockpiles to the ship loader truck dump for loading onto bulk carriers.

### Follow us on Twitter

@KorabResources

Figure 3 Mineral stockpiles at Darwin Port

Figure 4 ZM "Ropczyce" SA operations at Ropczyce, Poland 2

<sup>&</sup>lt;sup>2</sup> Source – ZM Ropczyce SA website