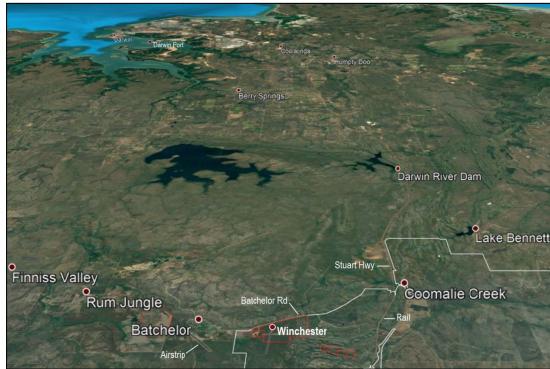

East Arm Wharf is a multi-user facility with 4 berths spaced along 865 metres of quay line. Berth 2 is used for bulk ore exports and has a rail mounted dry bulk ship loader. The continuous length of wharf facilitates flexibility in berth allocations to visiting ships. East Arm Wharf can accommodate PANAMAX class bulk carriers up to 75,000 tonnes.

East Arm Wharf has a rail mounted bulk minerals ship loader with a maximum capacity of 2,000 tonnes per hour (see Figure 2). Bulk minerals, such as iron ore, magnesium carbonate, or manganese, can be delivered to stockpile areas by haulage trucks, or transferred from rail wagons to the stockpile areas using a dedicated rail dump and conveyor systems (see Figure 3). The minerals are transported by truck from the stockpiles to the ship loader truck dump for loading onto bulk carriers.

Figure 2 Darwin Port loading facilities (travelling gantry and autoloader)