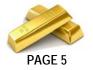

### ABOUT WINCHESTER MAGNESIUM CARBONATE PROJECT

The proposed magnesium carbonate quarry at Winchester is located 2 km from the regional centre of Batchelor some 70km south of Darwin along Stuart Highway. Please refer to Figure 1 for details of the location of the proposed Winchester magnesium carbonate quarry, and Korab Group's various mineral tenements in the area. Deposit is at shallow depth and is covered by a thin layer (few meters) of unconsolidated clay and gravel (see Figure 5). Winchester magnesium carbonate rock can be quarried using drill and blast, shovel and truck method.

### Follow us on Twitter

@KorabResources

Figure 1 Location of Korab Group's mineral tenements (exploration leases in white and mining leases in red) and Winchester magnesium carbonate project relative to Darwin Port and basic infrastructure