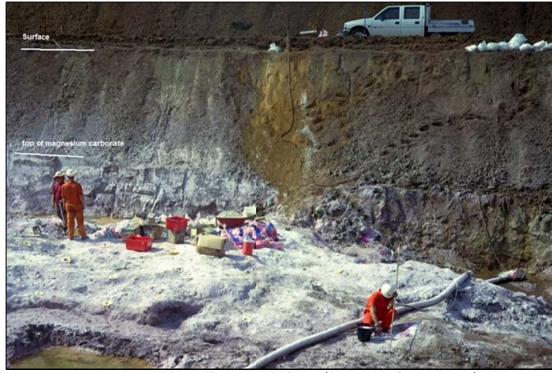

### ABOUT WINCHESTER MAGNESIUM CARBONATE PROJECT

The proposed magnesium carbonate quarry at Winchester is located 2 km from the regional centre of Batchelor some 70km south of Darwin along Stuart Highway. Please refer to Figure 1 for details of the location of the proposed Winchester magnesium carbonate quarry, and Korab Group's various mineral tenements in the area. Deposit is at shallow depth and is covered by a thin layer (few meters) of unconsolidated clay and gravel (see Figure 5). Winchester magnesium carbonate rock can be quarried using drill and blast, shovel and truck method.

Au, Cu (Optioned for sale)

Follow us on Twitter

@KorabResources

Figure 5 Test mining of magnesium carbonate at Winchester (setting of explosive charges)