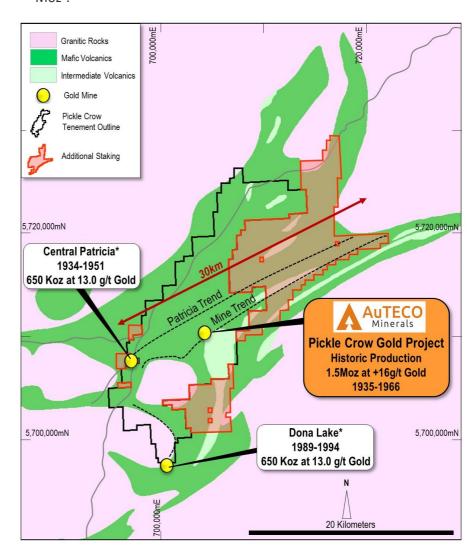

# **Exploration Land Package Increases to 320 km<sup>2</sup> at the Pickle Crow High-Grade Gold Project, Ontario, Canada**

Auteco Minerals Ltd (ASX: **AUT**) ('Auteco' or 'the Company') is pleased to announce it has increased its landholding in Ontario, Canada to more than 320km² through the staking of vacant greenstone belt, on land contiguous with the Pickle Crow high-grade gold project.

## Highlights:

- Auteco has staked an additional ~130km<sup>2</sup> of vacant, underexplored, highly prospective greenstone belt in one of Canada's most prolific high-grade gold districts.
- The additional ground is contiguous and along strike from the historic Pickle Crow gold mine that produced 1.5 million oz @ 16 g/t gold.
- Project now covers more than 30km of underexplored strike on the prolific Core-Mine Gold Trend and Patricia Gold Trend is now secured.
- Area has increased by almost 70% and now consists of ~320 km² of tenure covering a major gold province, neighbours include Red Lake +25 Moz¹, Musselwhite +2.3 Moz².

Figure 1: Pickle Crow landholding with new ground shown in red. NAD83 15N

# Pickle Crow Project - High-Grade Gold Project in a World Class Gold District

Auteco today announced it has increased its land position around the high-grade, Pickle Crow Gold Project to more than 320 km<sup>2</sup> through the direct staking of vacant ground with an additional 130 km<sup>2</sup> of greenstone belt around the project (see Figure 1). The new ground increases the strike on the mineralised Core Mine Trend and Patricia Shear Zone to over 30km to explore.