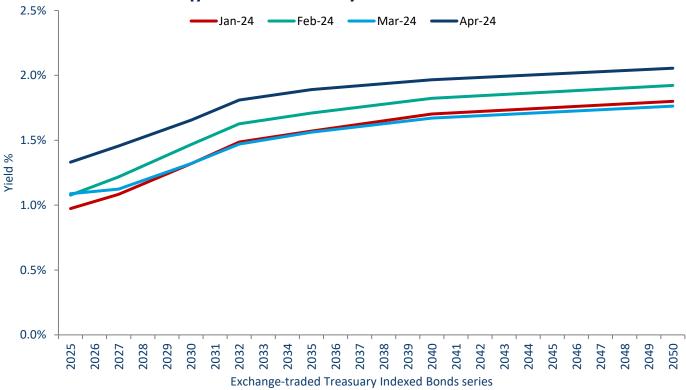

## **Exchange-traded Treasury Indexed Bonds YTMs**

| ASX Code | Coupon | Maturity  | YTM as at<br>month end | Mvt from previous month | , , , , , , , , , , , , , , , , , , , , |          | Mthly<br>traded vol<br>(units) | No. of<br>trades in<br>month | Ave parcel size (units) | Total CDIs issued |
|----------|--------|-----------|------------------------|-------------------------|-----------------------------------------|----------|--------------------------------|------------------------------|-------------------------|-------------------|
| GSIQ25   | 3.00%  | 20-Sep-25 | 1.33%                  | 0.24%                   | \$                                      | 5,452.82 | 36,355                         | 76                           | 535                     | 294,670           |
| GSIU27   | 0.75%  | 21-Nov-27 | 1.46%                  | 0.33%                   | \$                                      | 1,764.40 | 14,606                         | 20                           | 478                     | 295,000           |
| GSIQ30   | 2.50%  | 20-Sep-30 | 1.66%                  | 0.33%                   | \$                                      | 719.27   | 4,753                          | 32                           | 730                     | 185,820           |
| GSIU32   | 0.25%  | 21-Nov-32 | 1.81%                  | 0.34%                   | \$                                      | 30.31    | 297                            | 2                            | 149                     | 65,000            |
| GSIO35   | 2.00%  | 21-Aug-35 | 1.89%                  | 0.33%                   | \$                                      | 163.07   | 1,196                          | 11                           | 149                     | 68,370            |
| GSIO40   | 1.25%  | 21-Aug-40 | 1.97%                  | 0.30%                   | \$                                      | 391.35   | 3,344                          | 30                           | 109                     | 80,840            |
| GSIC50   | 1.00%  | 21-Feb-50 | 2.06%                  | 0.29%                   | \$                                      | 542.44   | 5,567                          | 18                           | 111                     | 84,270            |
| Total    |        |           |                        |                         | \$                                      | 9,063.67 | 66,118                         | 189                          |                         | 1,073,970         |