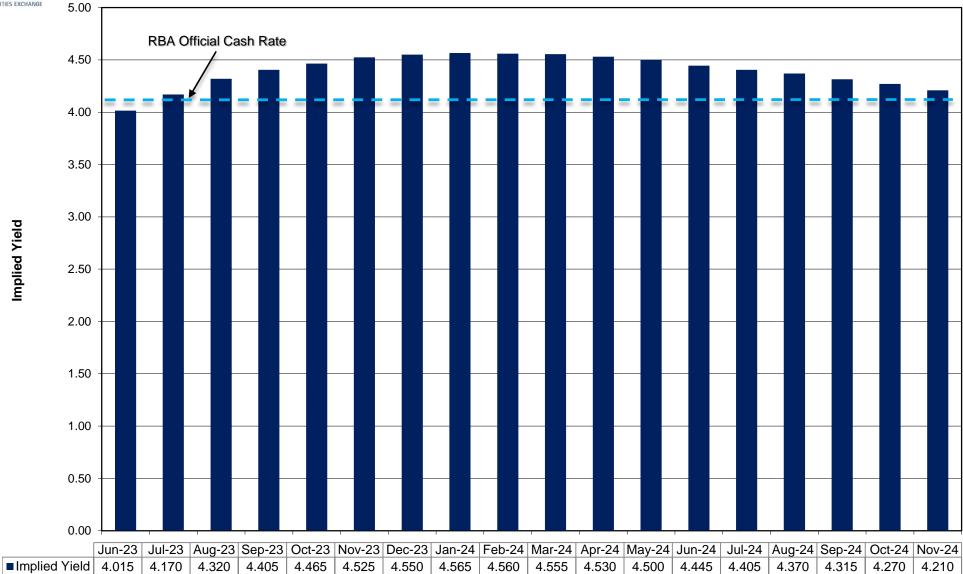

## ASX 30 Day Interbank Cash Rate Futures Implied Yield Curve

As at market close on 30 June 2023

This document provides general information and is indicative only. It is not investment advice and readers should seek their own professional advice in assessing the effect of the information in their circumstances. ASX Limited and its related corporations accept no responsibility for errors or omissions, including negligence, or for any damage loss or claim arising from reliance on the information. Futures and options trading involves the potential for both profits and losses and only licensed brokers and advisors can advise on this risk.