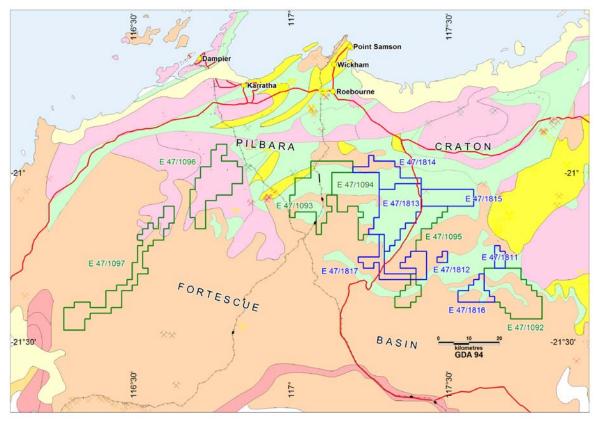

The consideration payable by the Company for the acquisition is the issue of 3,000,000 ordinary shares and a cash payment of \$60,000 to Seefingan or its nominee.

The seven (7) mineral tenements are granted exploration licenses forming five project areas over 162 blocks, covering approximately 620 square kilometres and located south of the regional centre of Karratha in the West Pilbara region of Western Australia (please refer attached map). These tenements compliment the six (6) tenements recently acquired by the Company from Pilbara Mining Pty Ltd (refer ASX announcement 13 October 2009).

Yours faithfully,

Mathew Walker Executive Chairman

For further information please contact: James Robinson, Company Secretary, Pilbara Minerals Limited, Tel: (08) 6460 4960

Figure 1: West Pilbara Mineral Tenements

Tenements recently acquired from Pilbara Mining Pty Ltd

Tenements to be acquired from Seefingan Exploration Pty Ltd