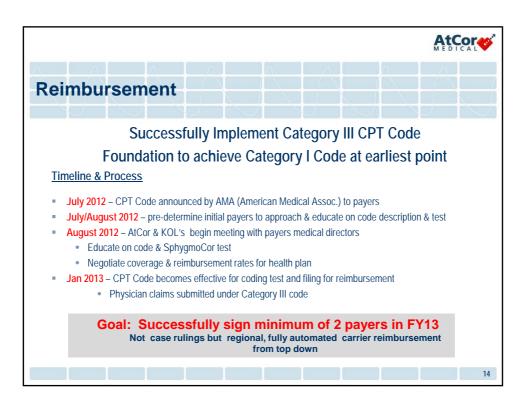

| (1)                        | (207)                  |
| Payments for P,P&E                               | (1)<br>(1)                 | (297)<br>( <b>297)</b> |
| let increase (decrease) in cash and equivalents  | (196)                      | (853)                  |
| Cash and equivalents at beginning of period/year | 1,112                      | 1,714                  |
| Effect of FX rate changes                        | (17)                       | 38                     |
| cash and equivalents at end of year              | 899                        | 899                    |





## Automated brachial and central BP assessment

- Cuff-based PWA with no loss of data quality or waveform features
- Training requirements are now the same as for cuff blood pressure assessment