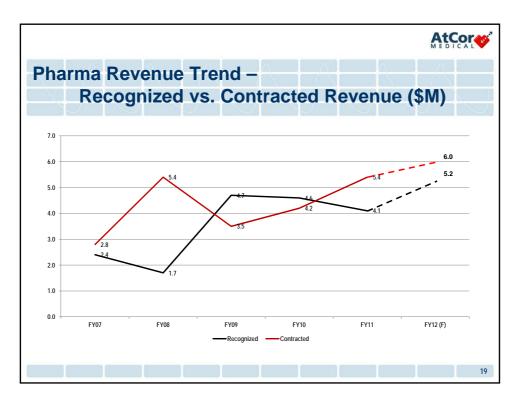

| (207)                  |
| Payments for P,P&E                               | (1)<br>(1)                 | (297)<br>( <b>297)</b> |
| let increase (decrease) in cash and equivalents  | (196)                      | (853)                  |
| Cash and equivalents at beginning of period/year | 1,112                      | 1,714                  |
| Effect of FX rate changes                        | (17)                       | 38                     |
| cash and equivalents at end of year              | 899                        | 899                    |





## Automated brachial and central BP assessment

- Cuff-based PWA with no loss of data quality or waveform features
- Training requirements are now the same as for cuff blood pressure assessment