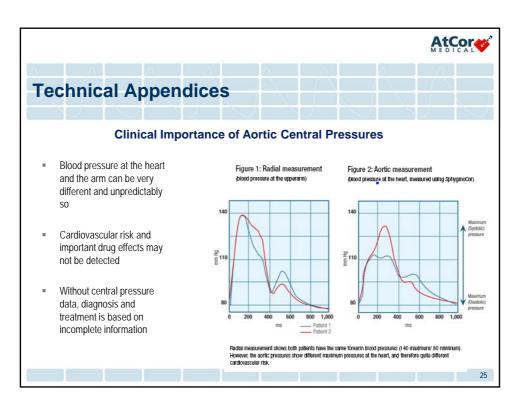

| (207)                  |
| Payments for P,P&E                               | (1)<br>(1)                 | (297)<br>( <b>297)</b> |
| let increase (decrease) in cash and equivalents  | (196)                      | (853)                  |
| Cash and equivalents at beginning of period/year | 1,112                      | 1,714                  |
| Effect of FX rate changes                        | (17)                       | 38                     |
| cash and equivalents at end of year              | 899                        | 899                    |





## Automated brachial and central BP assessment

- Cuff-based PWA with no loss of data quality or waveform features
- Training requirements are now the same as for cuff blood pressure assessment