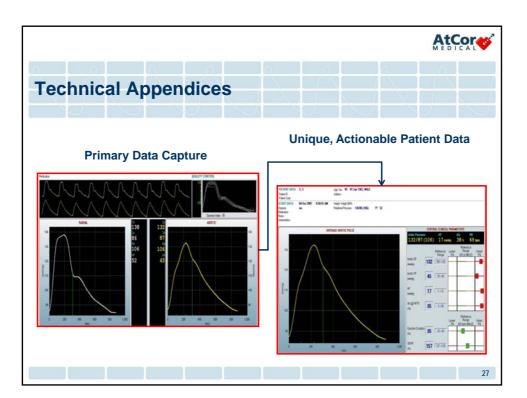

| (207)                  |
| Payments for P,P&E                               | (1)<br>(1)                 | (297)<br>( <b>297)</b> |
| let increase (decrease) in cash and equivalents  | (196)                      | (853)                  |
| Cash and equivalents at beginning of period/year | 1,112                      | 1,714                  |
| Effect of FX rate changes                        | (17)                       | 38                     |
| cash and equivalents at end of year              | 899                        | 899                    |





## Automated brachial and central BP assessment

- Cuff-based PWA with no loss of data quality or waveform features
- Training requirements are now the same as for cuff blood pressure assessment