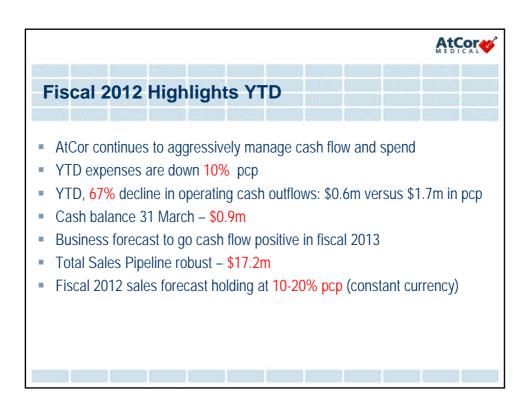

| Financial Performance – 3Q12                     |                            |                        |
|--------------------------------------------------|----------------------------|------------------------|
| Cash                                             | sh Flow Statement (A\$'000 |                        |
|                                                  | <u>3Q12</u>                | <u>YTD FY12</u>        |
| Cash flows from operating activities             |                            |                        |
| Receipts from customers                          | 1,788                      | 5,866                  |
| Payment to suppliers and employees               | (2,338)                    | (6,802)                |
| Other income (grants etc)                        | 355                        | 380                    |
| and flamme former three alternations             | (195)                      | (556)                  |
| Cash flows from investing activities             | (1)                        | (207)                  |
| Payments for P,P&E                               | (1)<br>(1)                 | (297)<br>( <b>297)</b> |
| let increase (decrease) in cash and equivalents  | (196)                      | (853)                  |
| Cash and equivalents at beginning of period/year | 1,112                      | 1,714                  |
| Effect of FX rate changes                        | (17)                       | 38                     |
| cash and equivalents at end of year              | 899                        | 899                    |