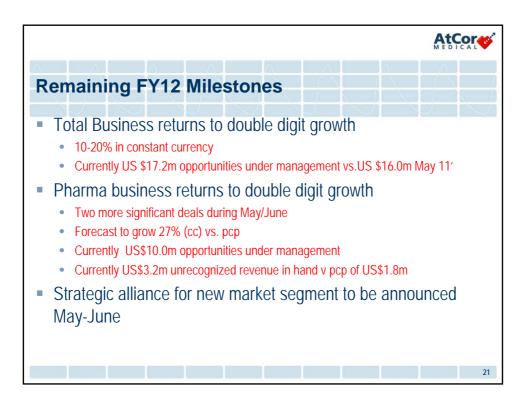

| (207)                  |
| Payments for P,P&E                               | (1)<br>(1)                 | (297)<br>( <b>297)</b> |
| let increase (decrease) in cash and equivalents  | (196)                      | (853)                  |
| Cash and equivalents at beginning of period/year | 1,112                      | 1,714                  |
| Effect of FX rate changes                        | (17)                       | 38                     |
| cash and equivalents at end of year              | 899                        | 899                    |





## Automated brachial and central BP assessment

- Cuff-based PWA with no loss of data quality or waveform features
- Training requirements are now the same as for cuff blood pressure assessment