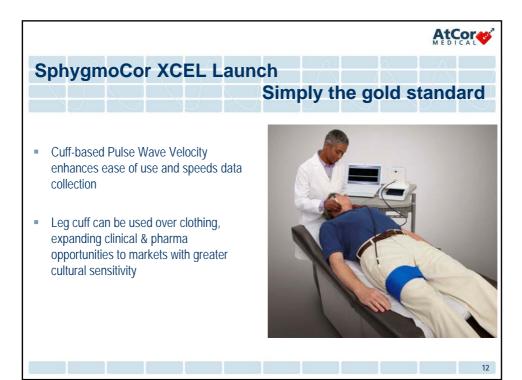

## Automated brachial and central BP assessment

- Cuff-based PWA with no loss of data quality or waveform features
- Training requirements are now the same as for cuff blood pressure assessment