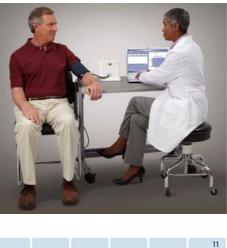

## Automated brachial and central BP assessment

- Cuff-based PWA with no loss of data quality or waveform features
- Training requirements are now the same as for cuff blood pressure assessment