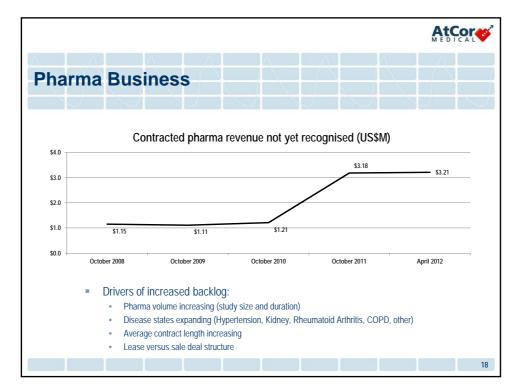

| (207)                  |
| Payments for P,P&E                               | (1)<br>(1)                 | (297)<br>( <b>297)</b> |
| let increase (decrease) in cash and equivalents  | (196)                      | (853)                  |
| Cash and equivalents at beginning of period/year | 1,112                      | 1,714                  |
| Effect of FX rate changes                        | (17)                       | 38                     |
| cash and equivalents at end of year              | 899                        | 899                    |





## Automated brachial and central BP assessment

- Cuff-based PWA with no loss of data quality or waveform features
- Training requirements are now the same as for cuff blood pressure assessment