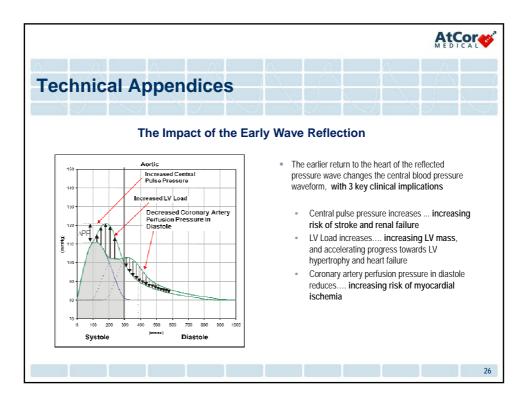

| (207)                  |
| Payments for P,P&E                               | (1)<br>(1)                 | (297)<br>( <b>297)</b> |
| let increase (decrease) in cash and equivalents  | (196)                      | (853)                  |
| Cash and equivalents at beginning of period/year | 1,112                      | 1,714                  |
| Effect of FX rate changes                        | (17)                       | 38                     |
| cash and equivalents at end of year              | 899                        | 899                    |





## Automated brachial and central BP assessment

- Cuff-based PWA with no loss of data quality or waveform features
- Training requirements are now the same as for cuff blood pressure assessment