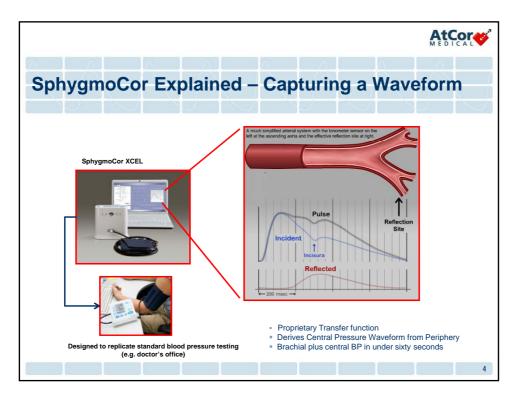

## Automated brachial and central BP assessment

- Cuff-based PWA with no loss of data quality or waveform features
- Training requirements are now the same as for cuff blood pressure assessment