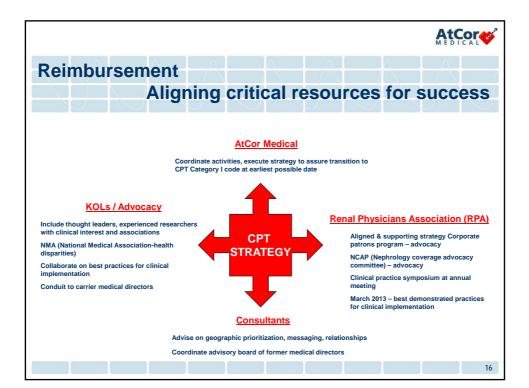

(1)                        | (207)                  |
| Payments for P,P&E                               | (1)<br>(1)                 | (297)<br>( <b>297)</b> |
| let increase (decrease) in cash and equivalents  | (196)                      | (853)                  |
| Cash and equivalents at beginning of period/year | 1,112                      | 1,714                  |
| Effect of FX rate changes                        | (17)                       | 38                     |
| cash and equivalents at end of year              | 899                        | 899                    |





## Automated brachial and central BP assessment

- Cuff-based PWA with no loss of data quality or waveform features
- Training requirements are now the same as for cuff blood pressure assessment