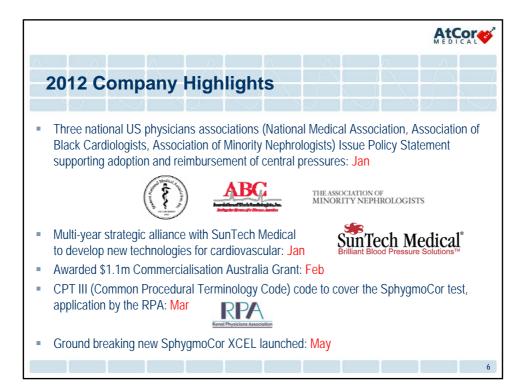

| Financial Performance – 3Q12                     |                            |                        |
|--------------------------------------------------|----------------------------|------------------------|
| Cash                                             | sh Flow Statement (A\$'000 |                        |
|                                                  | <u>3Q12</u>                | <u>YTD FY12</u>        |
| Cash flows from operating activities             |                            |                        |
| Receipts from customers                          | 1,788                      | 5,866                  |
| Payment to suppliers and employees               | (2,338)                    | (6,802)                |
| Other income (grants etc)