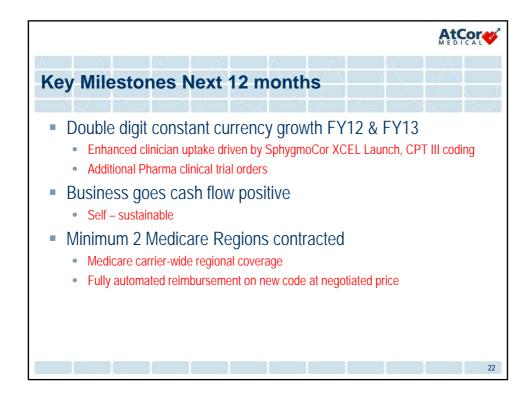

| (207)                  |
| Payments for P,P&E                               | (1)<br>(1)                 | (297)<br>( <b>297)</b> |
| let increase (decrease) in cash and equivalents  | (196)                      | (853)                  |
| Cash and equivalents at beginning of period/year | 1,112                      | 1,714                  |
| Effect of FX rate changes                        | (17)                       | 38                     |
| cash and equivalents at end of year              | 899                        | 899                    |





## Automated brachial and central BP assessment

- Cuff-based PWA with no loss of data quality or waveform features
- Training requirements are now the same as for cuff blood pressure assessment