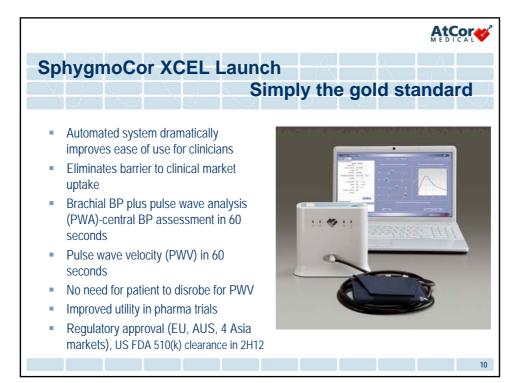

## Automated brachial and central BP assessment

- Cuff-based PWA with no loss of data quality or waveform features
- Training requirements are now the same as for cuff blood pressure assessment