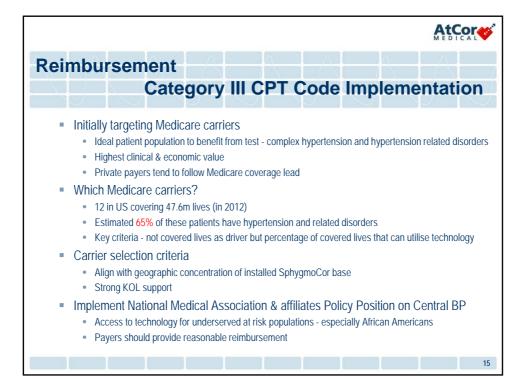

| (1)                        | (207)                  |
| Payments for P,P&E                               | (1)<br>(1)                 | (297)<br>( <b>297)</b> |
| let increase (decrease) in cash and equivalents  | (196)                      | (853)                  |
| Cash and equivalents at beginning of period/year | 1,112                      | 1,714                  |
| Effect of FX rate changes                        | (17)                       | 38                     |
| cash and equivalents at end of year              | 899                        | 899                    |





## Automated brachial and central BP assessment

- Cuff-based PWA with no loss of data quality or waveform features
- Training requirements are now the same as for cuff blood pressure assessment