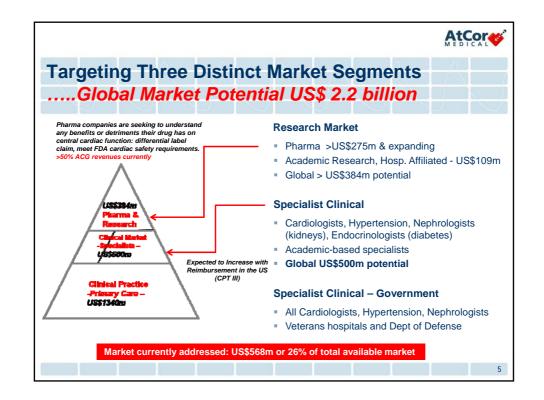

| Financial Performance – 3Q12                     |                            |                        |
|--------------------------------------------------|----------------------------|------------------------|
| Cash                                             | sh Flow Statement (A\$'000 |                        |
|                                                  | <u>3Q12</u>                | <u>YTD FY12</u>        |
| Cash flows from operating activities             |                            |                        |
| Receipts from customers                          | 1,788                      | 5,866                  |
| Payment to suppliers and employees               | (2,338)                    | (6,802)                |
| Other income (grants etc)