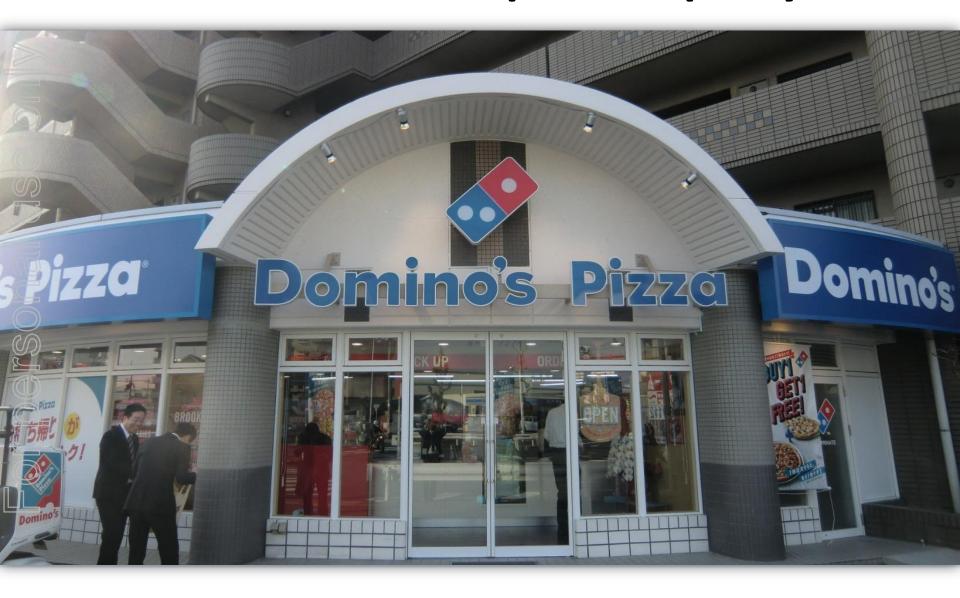

## Overview of Domino's Pizza Japan

DPJ is the third largest pizza chain in Japan by number of stores with a primary focus on the Tokyo and Osaka regions and potential for expansion in new regions

- Domino's Pizza commenced operations in Japan in 1985 and has grown to become the country's third largest pizza chain by number of stores behind Pizza-La Japan and Pizza Hut Japan
- Store network has grown to 276 stores, comprising 230 corporate owned stores and 46 franchisee stores<sup>(1)</sup>
  - Franchise operations commenced in 2004
- Business is operated under a 30-year Master Franchise Agreement with Domino's Pizza, Inc.

or personal

- Agreement has a 20-year term expiring on 31 March 2031 with an option to extend for 10 years at DPJ's election
- Head office and support staff of approximately 100, with approximately 6,000 store managers, supervisors and other store employees<sup>(1)</sup>

Note: (1) DPJ Number of stores and staffs as at 31 October 2013

Stores

(83%)