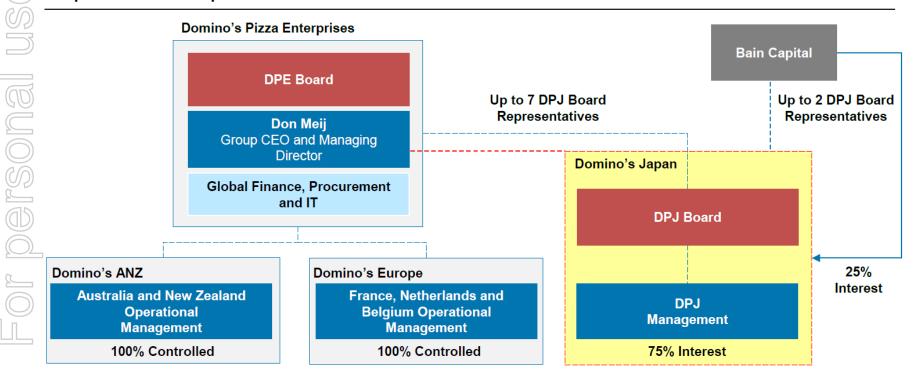

### **Expanded Group Structure**

- DPJ will continue to operate as a stand alone operating entity reporting to the newly formed board of DPJ with oversight from a senior leadership team from DPE
  - New DPJ Board with up to 9 members Up to 7 from DPE and up to 2 from Bain Capital

#### **Expanded DPE Group Structure**