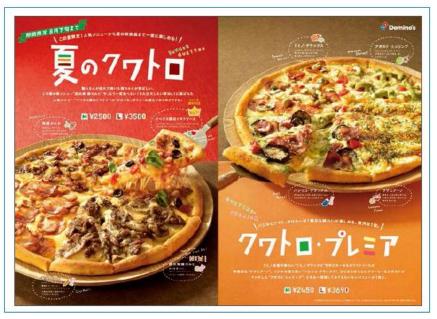

umber of pizza outlets based on Euromonitor data (September 2012) (2) DPJ estimates based on company websites (3) DPJ number of stores as at 31 October 2013 (4) As reported by McDonald's Corporation as at 31 March 2013 (5) Australian population estimate based on ABS data (September 2012) (6) France population estimate based on INSEE data (January 2013) (7) Japan population estimate based on Japan Ministry of Internal Affairs and Communications data (April 2013) (8) GDP per capita data based on World Bank estimates (2012)

# **Diverse Product Offering**

- DPJ has a diverse menu offering with more than 280 items at a premium price point
  - Quattro-style pizzas are the key category, comprising 46% of total sales
  - Medium-sized quattro pizza priced between approximately A\$25 and A\$35









### **Strategic Plan for Growth**

#### **Key Initiatives for DPJ**



- Potential to move to a 30% franchise model, and potentially a greater mix as DPJ targets 600 stores
- Potential to leverage operational depth by offering franchise funding to high performing store managers
- New store openings
  - Plan to rollout 40 50 new stores per year in near term
  - Planned store relocations
    - Higher profile / traffic locations
- Metro vs. regional opportunity
  - Plan to expand platform outside current metropolitan focused regions of operation
- In-fill stores in current regions
  - Opportunity to increase metro store base in current regions of operation and leverage significant population density
  - Carry out
    - Opportunity to expand carry out purchases through store relocations