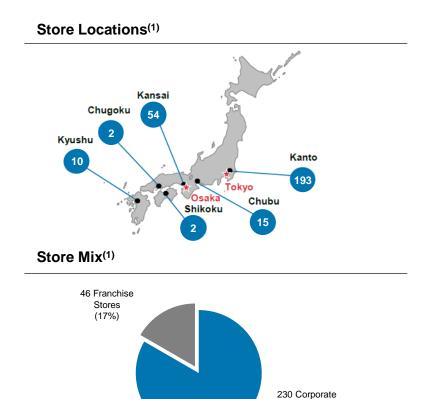

## Overview of Domino's Pizza Japan

DPJ is the third largest pizza chain in Japan by number of stores with a primary focus on the Tokyo and Osaka regions and potential for expansion in new regions

- Domino's Pizza commenced operations in Japan in 1985 and has grown to become the country's third largest pizza chain by number of stores behind Pizza-La Japan and Pizza Hut Japan
- Store network has grown to 276 stores, comprising 230 corporate owned stores and 46 franchisee stores<sup>(1)</sup>
  - Franchise operations commenced in 2004
- Business is operated under a 30-year Master Franchise Agreement with Domino's Pizza, Inc.

or personal

- Agreement has a 20-year term expiring on 31 March 2031 with an option to extend for 10 years at DPJ's election
- Head office and support staff of approximately 100, with approximately 6,000 store managers, supervisors and other store employees<sup>(1)</sup>

Note: (1) DPJ Number of stores and staffs as at 31 October 2013

Stores

(83%)