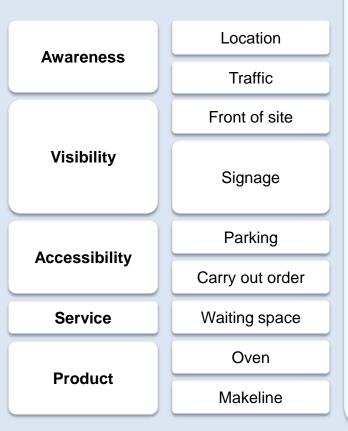

#### What are differences?

 Better awareness, Better visibility, Better accessibility, Better service, Better product