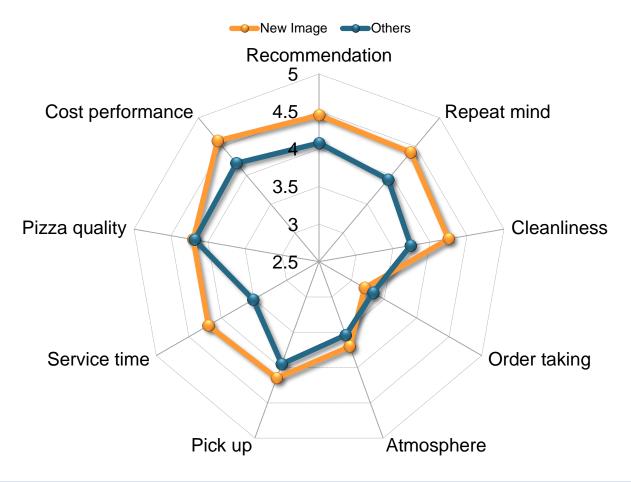

## **Mystery Shopper Survey**

For personal use only New image = Better carry out service

Note: Company survey in August 2013, Scale of 1 to 5