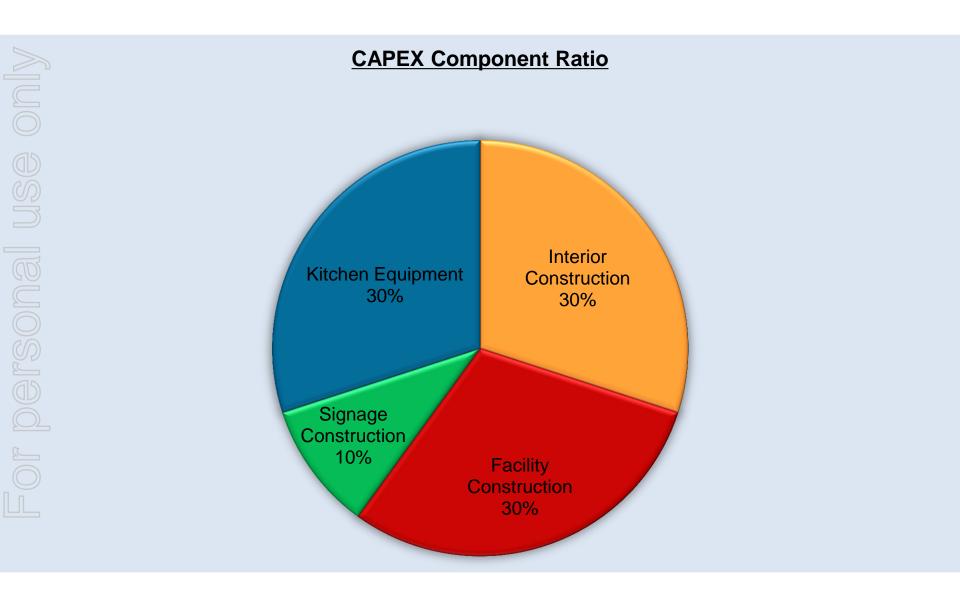

e Menu)**



For personal use only



Investor Site Tour Domino's Pizza Enterprises Ltd

#### **Store Count & Revenue Trend**



Note: (1) 2014 Number of stores as at 31 October 2013

- Created a sense of ownership with Manager Bonus Program
  - Criteria: Food, Labor, Safety,
     Service Time, Customer,
     OER
  - Pool size: Based on sales achievement







# **Scooter Repair Shop?**



# **Scooter Repair Shop?**













# **Pass Through Window**



# **Pass Through Window**



## Pass through windows are gone.



### Pass through windows are gone.



### Pass through windows are gone.



New image allows carry out growth.





#### What are differences?

 Better awareness, Better visibility, Better accessibility, Better service, Better product







#### **Initial Cost Model**



#### **Carry Out Sales and Ratio**

New image = Carry out positive



## **Mystery Shopper Survey**

For personal use only New image = Better carry out service



Note: Company survey in August 2013, Scale of 1 to 5

## **Further New Store Format**

- Researching the first site and the cost based on the DPE "Entice" store
- Start: January 2014







## **New Uniform**

- Comparing the cost of new uniforms (New international or DPE Entice, Import or domestic manufacture)
  - Start: Around June 2014 after finishing the inventories of current uniforms

**Current Uniform** 



**New International Uniform** 



**DPE "Entice" Uniform** 





# **Store Develop Potential**







We grow new territory. • Dersonal use only



We grow new territory. or personal use only





### **Carve Out**

•