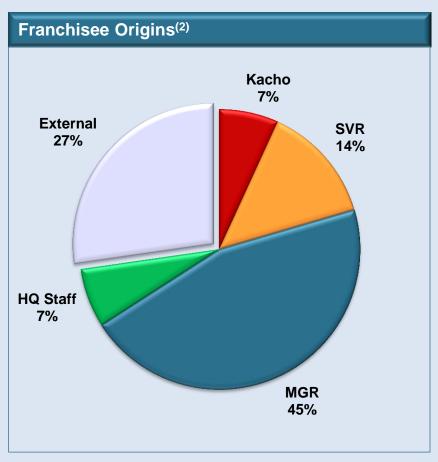

# **Franchised Store Development**

Growing for this 3 years, especially IFC

Note: (1) Number of stores as at 31 October 2013, (2) Percentage of franchisee weighted by store count as at 31 October 2013