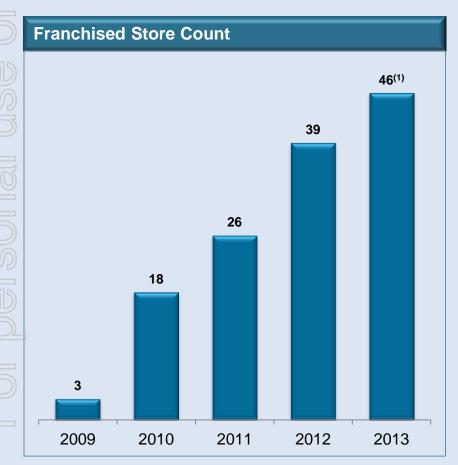

# **Franchised Store Development**

Growing for this 3 years, especially IFC

Note: (1) Number of stores as at 31 October 2013, (2) Percentage of franchisee weighted by store count as at 31 October 2013