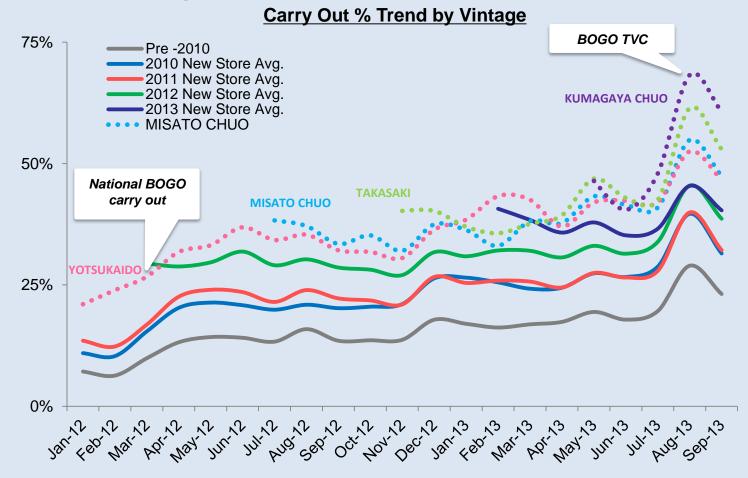

a Enterprises Ltd

#### **Store Count & Revenue Trend**



Note: (1) 2014 Number of stores as at 31 October 2013

- Created a sense of ownership with Manager Bonus Program
  - Criteria: Food, Labor, Safety,
     Service Time, Customer,
     OER
  - Pool size: Based on sales achievement







# **Scooter Repair Shop?**



# **Scooter Repair Shop?**













# **Pass Through Window**



# **Pass Through Window**



## Pass through windows are gone.



### Pass through windows are gone.



### Pass through windows are gone.



New image allows carry out growth.





#### What are differences?

 Better awareness, Better visibility, Better accessibility, Better service, Better product







#### **Initial Cost Model**



#### **Carry Out Sales and Ratio**

New image = Carry out positive



## **Mystery Shopper Survey**

For personal use only New image = Better carry out service



Note: Company survey in August 2013, Scale of 1 to 5

## **Further New Store Format**

- Researching the first site and the cost based on the DPE "Entice" store
- Start: January 2014







## **New Uniform**

- Comparing the cost of new uniforms (New international or DPE Entice, Import or domestic manufacture)
  - Start: Around June 2014 after finishing the inventories of current uniforms

**Current Uniform** 



**New International Uniform** 



**DPE "Entice" Uniform** 





# **Store Develop Potential**







We grow new territory. • Dersonal use only



We grow new territory. or personal use only





### **Carve Out**

• We grew via carve outs.



47

## **Carve Out**





## Relocations h