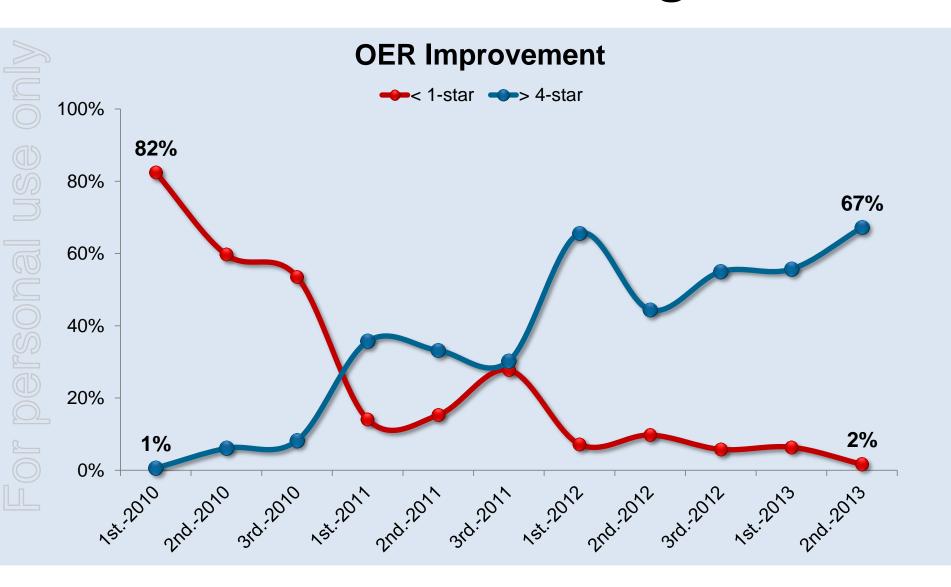

## **Mystery Shopper Survey**

For personal use only New image = Better carry out service

Note: Company survey in August 2013, Scale of 1 to 5