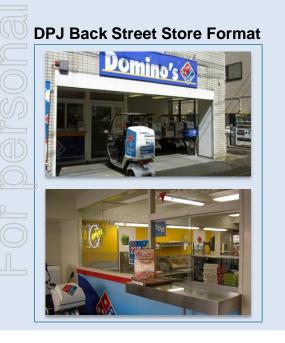

# **Pass Through Window**

## Pass through windows are gone.

### Pass through windows are gone.

### Pass through windows are gone.

New image allows carry out growth.