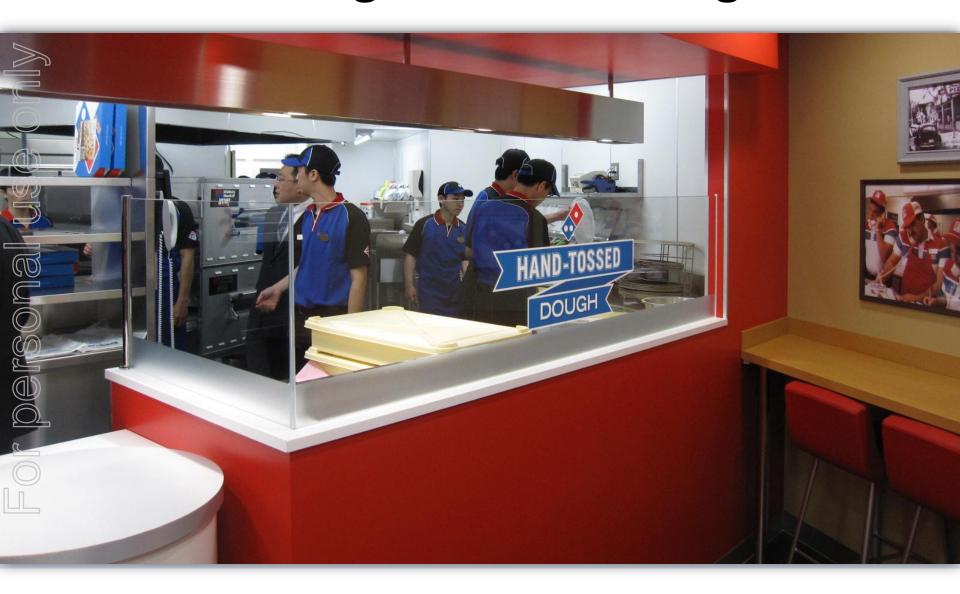

## Pass through windows are gone.

### Pass through windows are gone.

### Pass through windows are gone.

New image allows carry out growth.