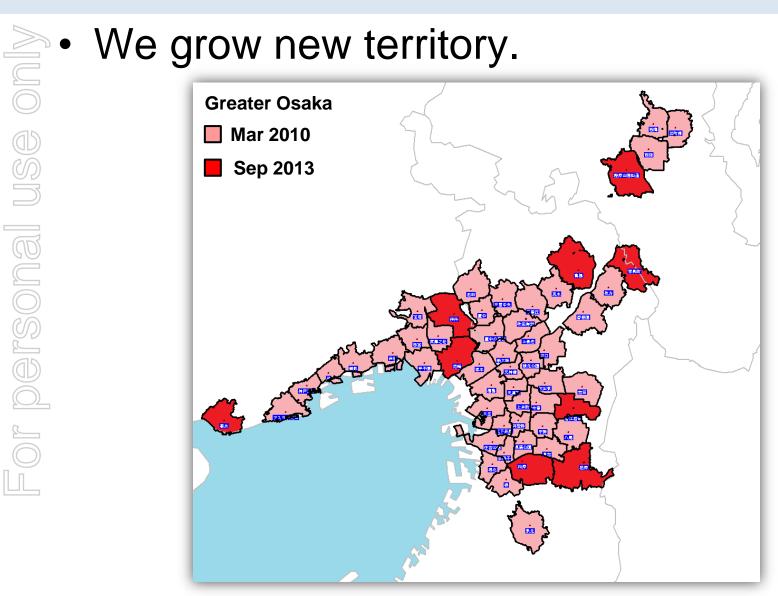

# **Store Develop Potential**

We grow new territory. • Dersonal use only

We grow new territory. or personal use only