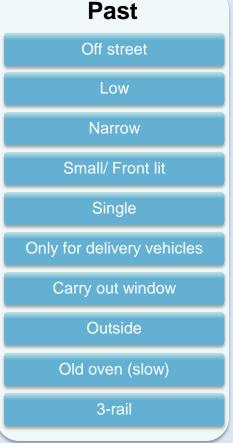

## Pass through windows are gone.

### Pass through windows are gone.

### Pass through windows are gone.

New image allows carry out growth.

#### What are differences?

 Better awareness, Better visibility, Better accessibility, Better service, Better product