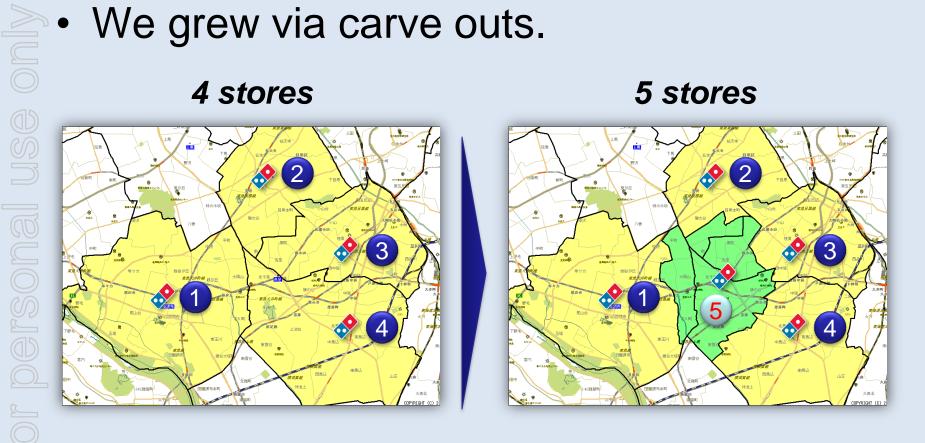

Carry out positive



## **Mystery Shopper Survey**

For personal use only New image = Better carry out service



Note: Company survey in August 2013, Scale of 1 to 5

## **Further New Store Format**

- Researching the first site and the cost based on the DPE "Entice" store
- Start: January 2014







## **New Uniform**

- Comparing the cost of new uniforms (New international or DPE Entice, Import or domestic manufacture)
  - Start: Around June 2014 after finishing the inventories of current uniforms

**Current Uniform** 



**New International Uniform** 



**DPE "Entice" Uniform** 





# **Store Develop Potential**







We grow new territory. • Dersonal use only



We grow new territory. or personal use only





### **Carve Out**

• We grew via carve outs.



47

## **Carve Out**





## Relocations have proven effective to date.





# **Franchised Store Development**

Growing for this 3 years, especially IFC





Note: (1) Number of stores as at 31 October 2013, (2) Percentage of franchisee weighted by store count as at 31 October 2013

## **CAN DO! Partners**

- CAN DO! Partners program is a unique approach to franchising for Japan.
- Franchisee has a lot of opportunities.

#### ~ Opening

- Can start with low initial investment
- Can get full support of DPJ store development team

#### Operating ~ 3 years

- Operate as an internal franchisee
- Can take upside

#### 3 years ~

- Have options
  - 1. Buy the store with the pre-agreed price
  - 2. Continue the contract
  - 3. Finish the contract



# **New Training System**



We are introducing a new training syste