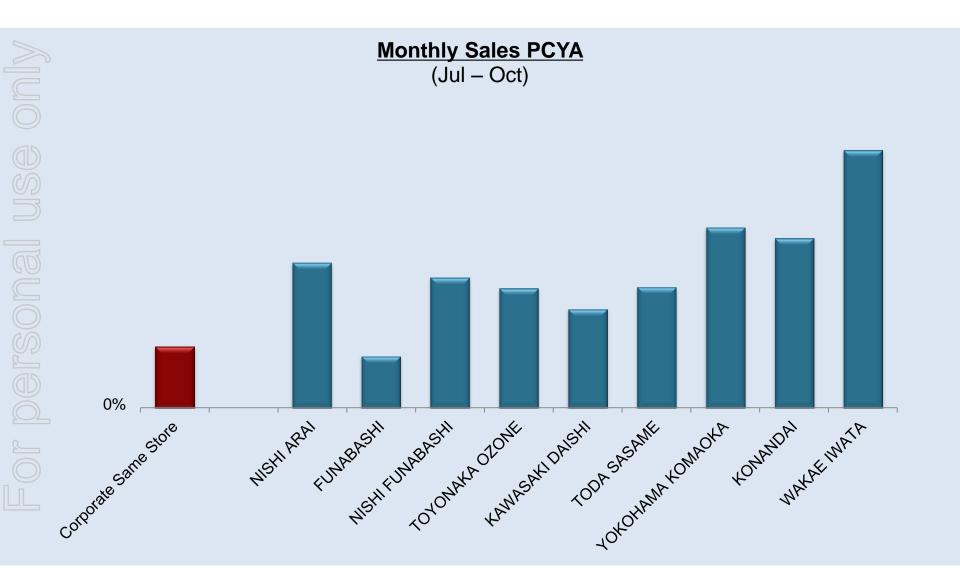

For personal use only New image = Better carry out service



Note: Company survey in August 2013, Scale of 1 to 5

## **Further New Store Format**

- Researching the first site and the cost based on the DPE "Entice" store
- Start: January 2014







## **New Uniform**

- Comparing the cost of new uniforms (New international or DPE Entice, Import or domestic manufacture)
  - Start: Around June 2014 after finishing the inventories of current uniforms

**Current Uniform** 



**New International Uniform** 



**DPE "Entice" Uniform** 





# **Store Develop Potential**







We grow new territory. • Dersonal use only



We grow new territory. or personal use only





### **Carve Out**

• We grew via carve outs.



47

## **Carve Out**





## Relocations have proven effective to date.





# **Franchised Store Development**

Growing for this 3 years, especially IFC





Note: (1) Number of stores as at 31 October 2013, (2) Percentage of franchisee weighted by store count as at 31 October 2013

## **CAN DO! Partners**

- CAN DO! Partners program is a unique approach to franchising for Japan.
- Franchisee has a lot of opportunities.

#### ~ Opening

- Can start with low initial investment
- Can get full support of DPJ store development team

#### Operating ~ 3 years

- Operate as an internal franchisee
- Can take upside

#### 3 years ~

- Have options
  - 1. Buy the store with the pre-agreed price
  - 2. Continue the contract
  - 3. Finish the contract



# **New Training System**



We are introducing a new training system named

'Mammoth'

### What we want to achieve?

-