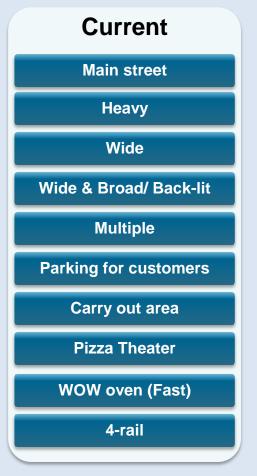

## Pass through windows are gone.

### Pass through windows are gone.

### Pass through windows are gone.

New image allows carry out growth.

#### What are differences?

 Better awareness, Better visibility, Better accessibility, Better service, Better product