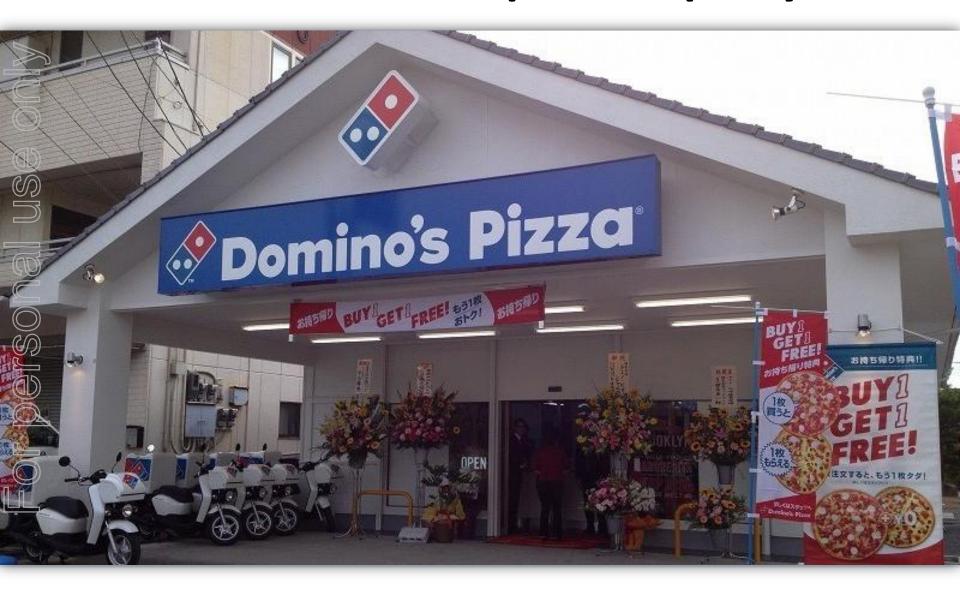

## Pass through windows are gone.

### Pass through windows are gone.

### Pass through windows are gone.

New image allows carry out growth.