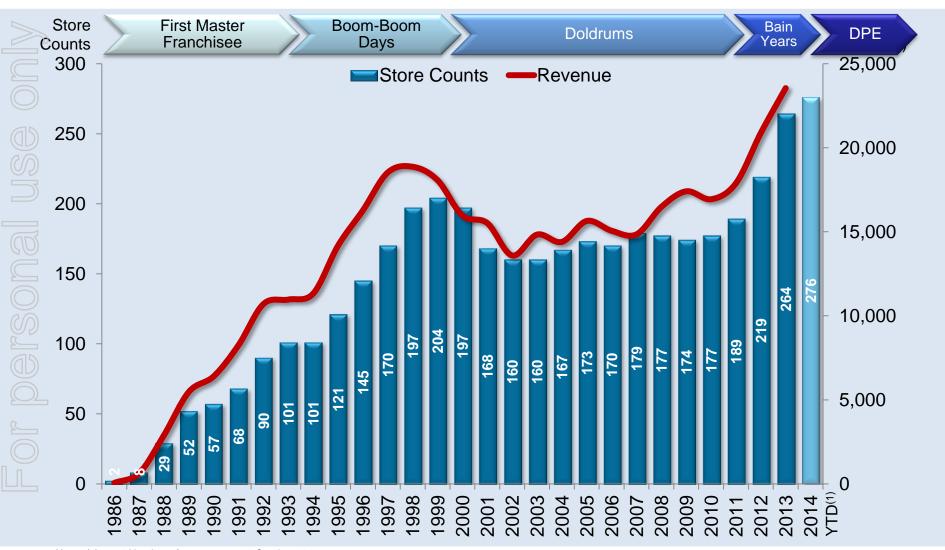

#### **Store Count & Revenue Trend**

Note: (1) 2014 Number of stores as at 31 October 2013

- Created a sense of ownership with Manager Bonus Program
  - Criteria: Food, Labor, Safety,
     Service Time, Customer,
     OER
  - Pool size: Based on sales achievement