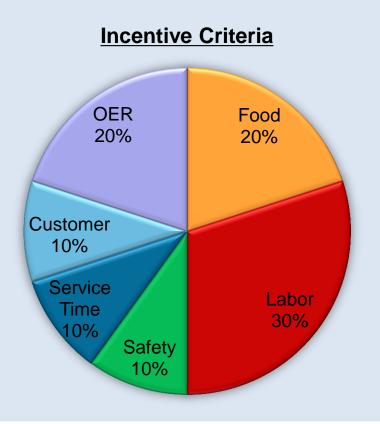

#### **Store Count & Revenue Trend**

Note: (1) 2014 Number of stores as at 31 October 2013

- Created a sense of ownership with Manager Bonus Program
  - Criteria: Food, Labor, Safety,
     Service Time, Customer,
     OER
  - Pool size: Based on sales achievement