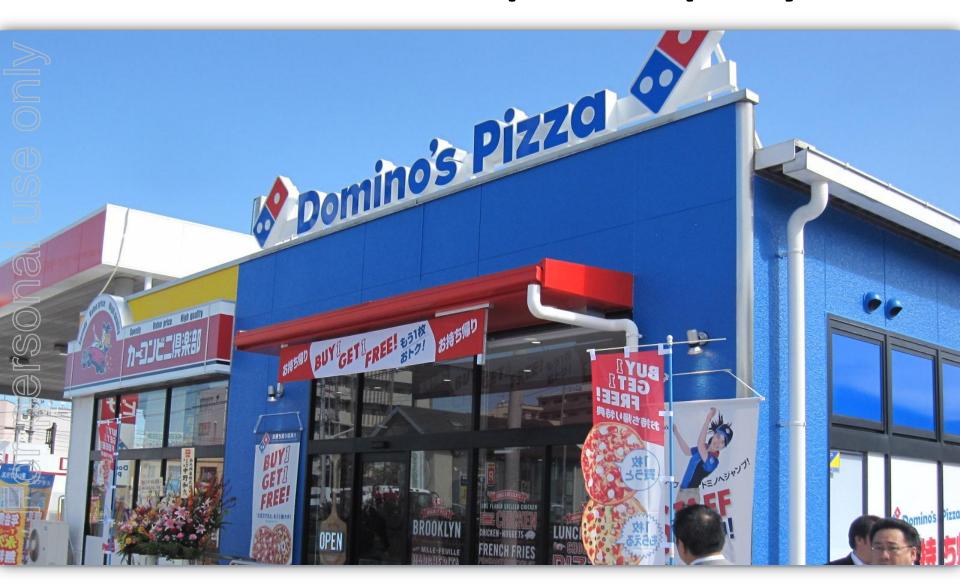

## Pass through windows are gone.

### Pass through windows are gone.

### Pass through windows are gone.

New image allows carry out growth.