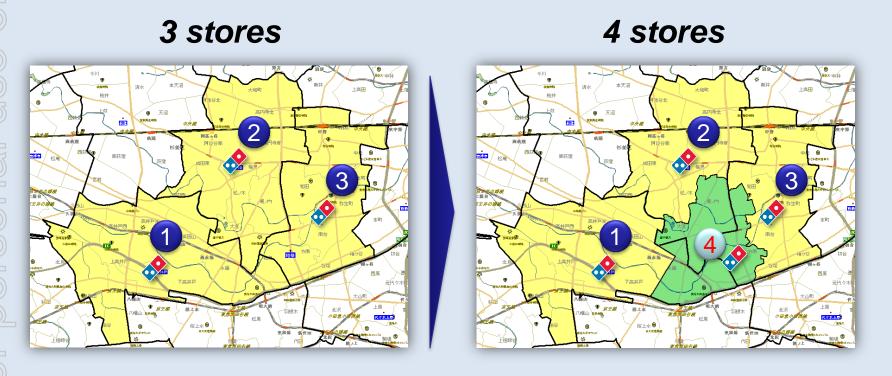

nd Ratio**

New image = Carry out positive



## **Mystery Shopper Survey**

For personal use only New image = Better carry out service



Note: Company survey in August 2013, Scale of 1 to 5

## **Further New Store Format**

- Researching the first site and the cost based on the DPE "Entice" store
- Start: January 2014







## **New Uniform**

- Comparing the cost of new uniforms (New international or DPE Entice, Import or domestic manufacture)
  - Start: Around June 2014 after finishing the inventories of current uniforms

**Current Uniform** 



**New International Uniform** 



**DPE "Entice" Uniform** 





# **Store Develop Potential**







We grow new territory. • Dersonal use only



We grow new territory. or personal use only





### **Carve Out**

• We grew via carve outs.



47

## **Carve Out**





## Relocations have proven effective to date.





# **Franchised Store Development**

Growing for this 3 years, especially IFC





Note: (1) Number of stores as at 31 October 2013, (2) Percentage of franchisee weighted by store count as at 31 October 2013

## **CAN DO! Partners**

- CAN DO! Partners program is a unique approach to franchising for Japan.
- Franchisee has a lot of opportunities.

#### ~ Opening

- Can start with low initial investment
- Can get full support of DPJ store development team

#### Operating ~ 3 years

- Operate as an internal franchisee
- Can take upside

#### 3 years ~

- Have options
  - 1. Buy the store with the pre-agreed price
  - 2. Continue the contract
  - 3. Finish the contract



# **New Training System**



We are introduc