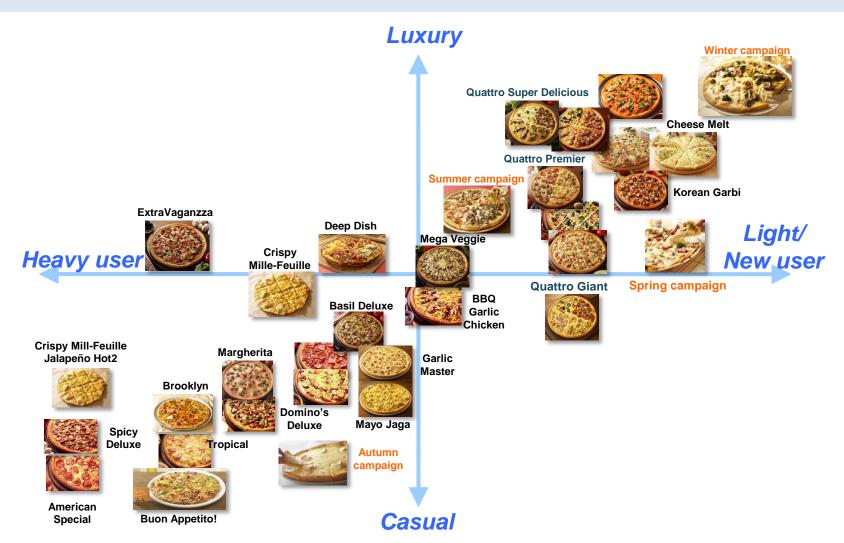

# **Product Portfolio (Pizza)**

or personal use only

# **Diverse Product Offering**

- DPJ has a diverse menu offering with more than 280 items at a premium price point
  - Quattro-style pizzas are the key category, comprising 46% of total sales
  - Medium-sized quattro pizza priced between approximately A\$25 and A\$35