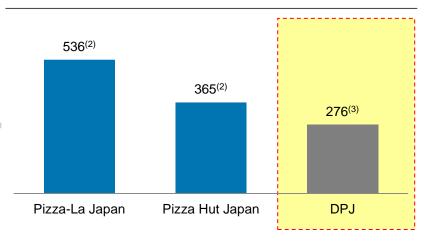

## Overview of Domino's Pizza Japan

DPJ is the third largest pizza chain in Japan by number of stores with a primary focus on the Tokyo and Osaka regions and potential for expansion in new regions

- Domino's Pizza commenced operations in Japan in 1985 and has grown to become the country's third largest pizza chain by number of stores behind Pizza-La Japan and Pizza Hut Japan
- Store network has grown to 276 stores, comprising 230 corporate owned stores and 46 franchisee stores<sup>(1)</sup>
  - Franchise operations commenced in 2004
- Business is operated under a 30-year Master Franchise Agreement with Domino's Pizza, Inc.

# #3 Position in Japanese Pizza Market

- There are approximately 2,150 chain pizza outlets in Japan<sup>(1)</sup>, with the three main players representing approximately 1,190 stores<sup>(2)(3)</sup>
- Pizza-La, Pizza Hut and Domino's Pizza lead the market in Tokyo and Osaka by number of stores
- High level of population density in metropolitan centres represents a significant opportunity for the delivery business
- DPE believes the market is suited to significant chain store rollout as demonstrated by McDonald's Japan expansion (3,268 stores<sup>(4)</sup>)