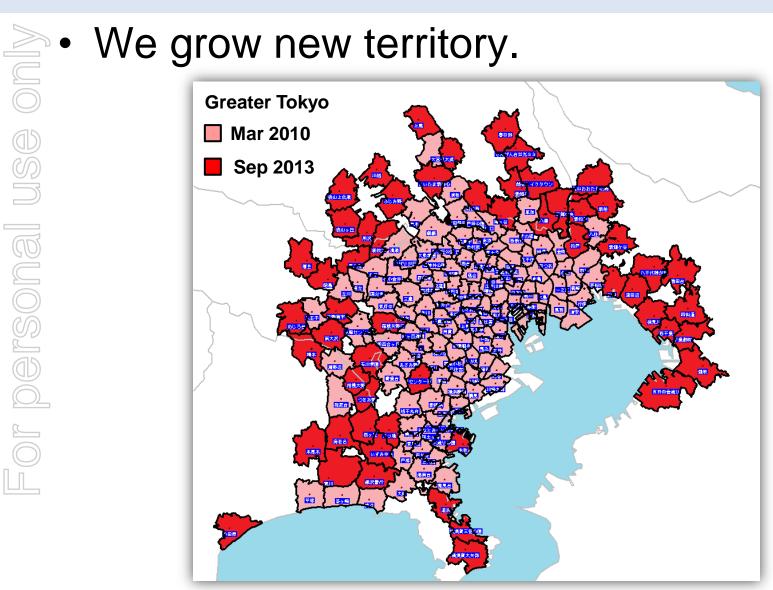

# **Store Develop Potential**

We grow new territory. • Dersonal use only

We grow new territory. or personal use only