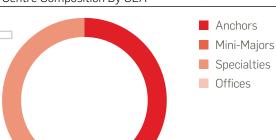

| MTA     | TTA     |
|---------------------------------|---------|---------|
| Retail Expenditure (\$ billion) | \$3.3   | \$6.1   |
| Population                      | 231,709 | 436,202 |
|                                 |         |         |
| Anchor Retailers                |         |         |
|                                 | GLA     | %       |
| David Jones                     | 14,658  | 23.2%   |
| Kmart                           | 6,121   | 9.7%    |
| Target                          | 5,933   | 9.4%    |
| Cinemas                         | 5,697   | 9.0%    |
| Coles                           | 3,919   | 6.2%    |
| Woolworths                      | 3,625   | 5.7%    |
| Major Tenant Total              | 39,953  | 63.2%   |

Centre Composition By GLA













136,417 m<sup>2</sup> GROSS LETTABLE AREA

\$902.9 m TOTAL ANNUAL RETAIL SALES

| Ownersh | nip & | Site |
|---------|-------|------|
|---------|-------|------|

| Centre Owner    | *Carindale Property Trust (50%) |
|-----------------|---------------------------------|
|                 | APPF (50%)                      |
| Centre Manager  | Scentre Group                   |
| Site Area       | 15.8 ha                         |
| Car Park Spaces | 5,897                           |
|                 |                                 |

| Retail Sales Information |
|--------------------------|
|--------------------------|

| Annual Sales (\$ million) | \$902.9  |
|---------------------------|----------|
| Specialty Sales psm       | \$11,264 |

|           |