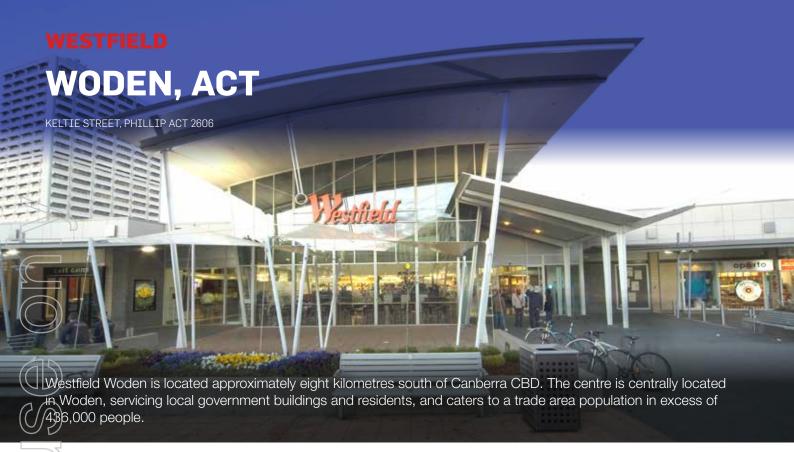

rs                                |

|                                 | MTA     | TTA     |
|---------------------------------|---------|---------|
| Retail Expenditure (\$ billion) | \$3.0   | \$6.5   |
| Population                      | 191,675 | 428,563 |
|                                 |         |         |

| Anchors     |
|-------------|
| Mini-Majors |
| Specialties |
| Offices     |
|             |

| Anchor Retailers   |        |       |
|--------------------|--------|-------|
|                    | GLA    | %     |
| Target             | 8,199  | 10.4% |
| BIG W              | 7,980  | 10.1% |
| Bunnings Warehouse | 5,791  | 7.4%  |
| Coles              | 4,680  | 5.9%  |
| Woolworths         | 4,411  | 5.6%  |
| Major Tenant Total | 31,061 | 39.5% |

**Under Development** 











Anchors Mini-Majors Specialties Offices

72,156 m<sup>2</sup> GROSS LETTABLE AREA

\$362.9 m TOTAL ANNUAL RETAIL SALES

Retail Sales Information Annual Sales (\$ million)

Specialty Sales psm

\$362.9

\$9,107

TTA \$7.4 436,430

|                                 | 245<br>NUMBER OF RETAILERS | 72,156 m <sup>2</sup> GROSS LETTABLE AREA |
|---------------------------------|----------------------------|-------------------------------------------|
| Ownership & Site                |                            |                                           |
| Centre Owner                    | Sce                        | ntre Group (50%)                          |
|                                 |                            | Perron (50%)                              |
| Centre Manage