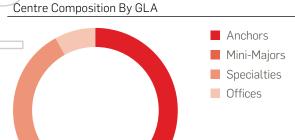

|
| Centre Composition By GLA         |                            |                                              |
|                                   |                            |                                              |

|                                 | MTA     | TTA     |
|---------------------------------|---------|---------|
| Retail Expenditure (\$ billion) | \$3.4   | \$5.4   |
| Population                      | 282,450 | 421,240 |
|                                 |         |         |

| Anchor Retailers   |        |       |
|--------------------|--------|-------|
|                    | GLA    | %     |
| Farmers            | 7,994  | 17.6% |
| Cinemas            | 6,778  | 14.9% |
| Countdown          | 3,704  | 8.2%  |
| Major Tenant Total | 18,476 | 40.7% |













\$148.3 m TOTAL ANNUAL RETAIL SALES

| Ownership & Site |
|------------------|
|------------------|

| Centre Owner    | Scentre Group (51%) |
|-----------------|---------------------|
|                 | GIC (49%)           |
| Centre Manager  | Scentre Group       |
| Site Area       | 3.0 ha              |
| Car Park Spaces | 1,224               |
|                 |                     |

| Retail Sales | Information |
|--------------|-------------|
|--------------|-------------|

| Annual Sales (\$ million) | \$148.3  |
|---------------------------|----------|
| Specialty Sales psm       | \$12,476 |

| <u>(95</u> )                     | 112<br>NUMBER OF RETAILERS | 31,592 m <sup>2</sup><br>Gross Lettable area |
|----------------------------------|-------------------------