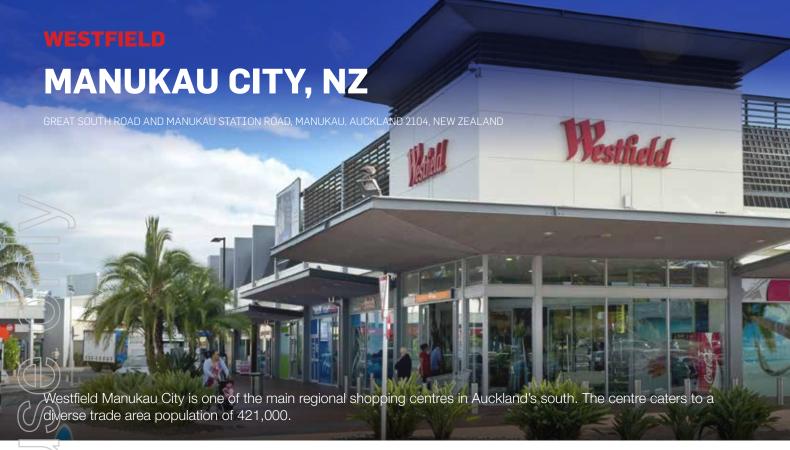

-----------|---------|---------|
| Retail Expenditure (\$ billion) | \$3.3   | \$6.1   |
| Population                      | 214,100 | 382,720 |
|                                 |         |         |

| Centre Composition By GLA |               |
|---------------------------|---------------|
|                           | Anchors       |
|                           | ■ Mini-Majors |
|                           | Specialties   |
|                           | Offices       |

| Anchor Retailers   |        |       |
|--------------------|--------|-------|
|                    | GLA    | %     |
| Farmers            | 9,946  | 18.6% |
| Cinemas            | 6,778  | 12.7% |
| Kmart              | 6,742  | 12.6% |
| New World          | 3,387  | 6.3%  |
| Major Tenant Total | 26,852 | 50.3% |











\$278.1 m TOTAL ANNUAL RETAIL SALES

Demographics

| Ownership & Site |                     |
|------------------|---------------------|
| Centre Owner     | Scentre Group (51%) |
|                  | GIC (49%)           |
| Centre Manager   | Scentre Group       |
| Site Area        | 11.9 ha             |
| Car Park Spaces  | 2,113               |
|                  |                     |

| Retail Sales Information  |          |
|---------------------------|----------|
| Annual Sales (\$ million) | \$278.1  |
| Specialty Sales psm       | \$11,555 |

| 00                                | 196<br>NUMBER OF RETAILERS | 45,408 m <sup>2</sup><br>Gross lettable area |
|-----------------------------------|----------------------------|----------------------------------------------|
|