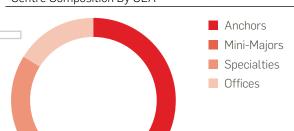

| 1994                                          |
| Fair Value (\$ million) SCG Share | !                          | \$2,885.8                                     |
| Fair Value (\$ million)           |                            | \$2,885.8                                     |
| Valuation Date                    |                            | Dec 16                                        |
| Retail Capitalisation Rate        |                            | 4.50%                                         |
| Centre Opened                     |                            | 1970                                          |
| Centre Redeveloped                |                            | 2003                                          |

#### Centre Composition By GLA



#### Demographics

|                                 | MTA     | TTA     |
|---------------------------------|---------|---------|
| Retail Expenditure (\$ billion) | \$3.8   | \$7.4   |
| Population                      | 195,755 | 428,445 |

#### **Anchor Retailers**

| 7 (1101101 110 taltel 5 |        |       |
|-------------------------|--------|-------|
|                         | GLA    | %     |
| David Jones             | 19,234 | 14.7% |
| Myer                    | 17,887 | 13.7% |
| Cinemas                 | 6,719  | 5.1%  |
| Target                  | 5,311  | 4.1%  |
| Coles                   | 4,758  | 3.6%  |
| Woolworths              | 3,750  | 2.9%  |
| Harvey Norman           | 1,500  | 1.1%  |
| Major Tenant Total      | 59,158 | 45.3% |











\$479.5 m TOTAL ANNUA