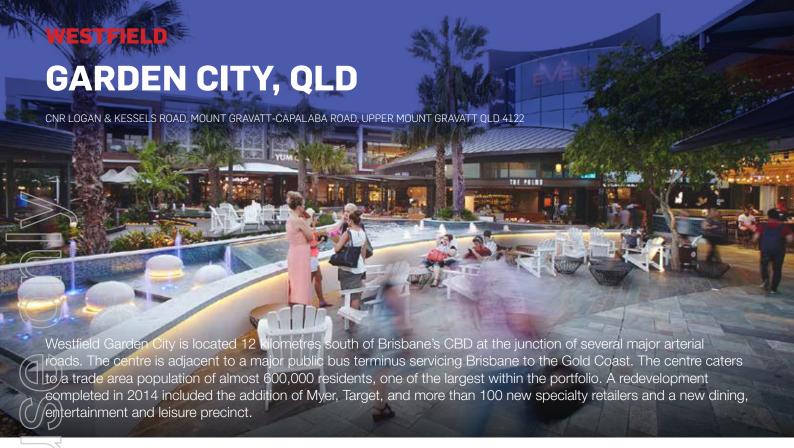

ion) | \$4.2   | \$6.3   |
| Population                      | 330,845 | 495,254 |

#### **Anchor Retailers**

| / ITIGITOT INCIGATORS |        |       |
|-----------------------|--------|-------|
|                       | GLA    | %     |
| Myer                  | 12,000 | 6.7%  |
| Cinemas               | 9,240  | 5.2%  |
| Target                | 8,460  | 4.7%  |
| BIG W                 | 8,052  | 4.5%  |
| Kmart                 | 7,998  | 4.5%  |
| Harvey Norman         | 7,030  | 3.9%  |
| Woolworths            | 4,303  | 2.4%  |
| Coles                 | 4,203  | 2.4%  |
| Kmart Garden          | 4,177  | 2.3%  |
| Toys R Us             | 3,317  | 1.9%  |
| Harris Scarfe         | 2,900  | 1.6%  |
| Aldi                  | 1,739  | 1.0%  |
| Major Tenant Total    | 73,418 | 41.2% |











140,536 m<sup>2</sup> GROSS LETTABLE AREA

\$774.0 m TOTAL ANNUAL RETAIL SALES

| Ownership & Site |
|------------------|
|------------------|

| Centre Owner    | Scentre Group (100%) |
|-----------------|----------------------|
| Centre Manager  | Scentre Group        |
| Site Area       | 24.4 ha              |
| Car Park Spaces | 6,254                |

#### Retail Sales Information

| Annual Sales (\$ million) | \$774.0  |
|---------------------------|----------|
| Specialty Sales psm       | \$10,157 |

| Ownership & Site                  |                      |
|-----------------------------------|----------------------|
| Centre Owner                      | Scentre Group (100%) |
| Centre Manager                    | Scentre Group        |
| Site Area