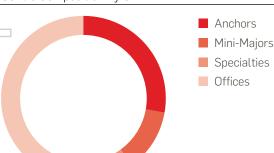

<sup>1</sup> |                            | 4.37%                                          |
| Centre Opened                           |                            | 2010                                           |
| Centre Redeveloped                      |                            | 2010                                           |

## Demographics

Myer

Major Tenant Total

|                                 | MTA       | TTA       |
|---------------------------------|-----------|-----------|
| Retail Expenditure (\$ billion) | \$30.2    | \$72.0    |
| Population                      | 1,837,619 | 5,004,867 |
| Anchor Retailer                 |           |           |
|                                 | GLA       | %         |

46,754

46,754

28.1%

28.1%

Centre Composition By GLA



- Retail component 92,070 m<sup>2</sup>
- Sydney comprises Sydney Central Plaza, the Sydney City retail complex and office towers. The weighted average capitalisation rate on Westfield Sydney is 4.61% comprising retail 4.37% (Sydney City 4.25% and Sydney Central Plaza 4.75%) and office 5.33%.











\$512.5 m TOTAL ANNUAL RETAIL SALES

| Ownership & Site |                     |
|------------------|---------------------|
| Centre Owner     | Scentre Group (50%) |
|                  | AMP (50%)           |
| Centre Manager   | Scentre Group       |
| Site Area        | 21.7 ha             |
|                  |                     |

| Centre Owner    | Scentre Group (50%) |
|-----------------|---------------------|
|                 | AMP (50%)           |
| Centre Manager  | Scentre