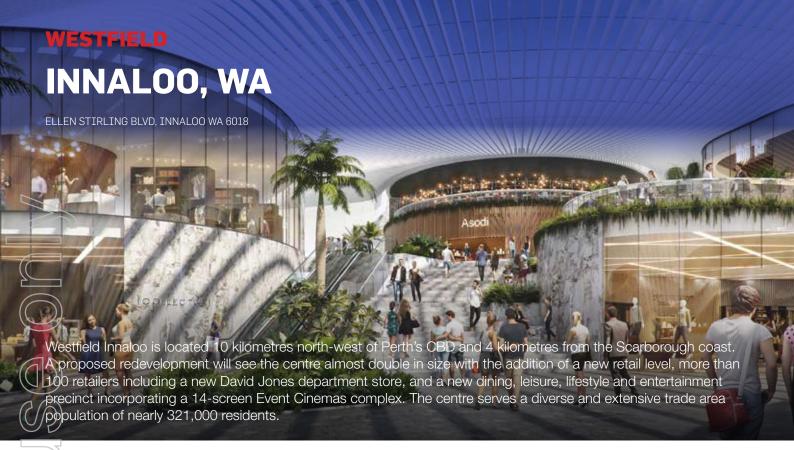

| A In                       |                                              |

| Population |  |
|------------|--|
|            |  |

Retail Expenditure (\$ billion)

| Anchor Retailers   |        |       |
|--------------------|--------|-------|
|                    | GLA    | %     |
| BIG W              | 6,980  | 11.3% |
| Kmart              | 6,250  | 10.1% |
| Woolworths         | 5,154  | 8.4%  |
| Target             | 3,698  | 6.0%  |
| Coles              | 3,395  | 5.5%  |
| Cinemas            | 3,200  | 5.2%  |
| Dan Murphys        | 1,720  | 2.8%  |
| Aldi               | 1,480  | 2.4%  |
| Major Tenant Total | 31,877 | 51.7% |

| Centre ( | Composition | Ву | GLA |
|----------|-------------|----|-----|
|----------|-------------|----|-----|













47,029 m<sup>2</sup> GROSS LETTABLE AREA

\$338.0 m TOTAL ANNUAL RETAIL SALES

| Ownership & Site |                      |
|------------------|----------------------|
| Centre Owner     | Scentre Group (100%) |
| Centre Manager   | Scentre Group        |
| Site Area        | 7.2 ha               |
| Car Park Spaces  | 2,395                |

| Retail Sales Information  |         |
|---------------------------|---------|
| Annual Sales (\$ million) | \$338.0 |
| Specialty Sales psm       | \$8,803 |

\$2.5 151,551 TTA

\$5.3

320,833

| Ownership & Site                  |                      |
|-----------------------------------|----------------------|
| Centre Owner                      | Scentre Group (100%) |
| Centre Manager                    | Scentre Group        |
| Site