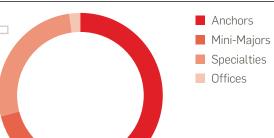

| A n alas                   | are.                                          |

| Retail Expenditure (\$ | billion) |
|------------------------|----------|
|------------------------|----------|

Demographics

| Population         | 215,858 | 298,166 |
|--------------------|---------|---------|
| Anchor Retailers   |         |         |
|                    | GLA     | %       |
| David Jones        | 20,100  | 15.2%   |
| Myer               | 14,864  | 11.3%   |
| Target             | 8,157   | 6.2%    |
| BIG W              | 7,827   | 5.9%    |
| Cinemas            | 5,571   | 4.2%    |
| Woolworths         | 5,171   | 3.9%    |
| Coles              | 4,190   | 3.2%    |
| Bunnings Warehouse | 1,943   | 1.5%    |
| Major Tenant Total | 67,823  | 51.4%   |



<sup>\*</sup> Development Impacted











245

72,233 m<sup>2</sup> GROSS LETTABLE AREA \$378.2 m
TOTAL ANNUAL RETAIL SALES

3,909

| Ownership & Site |                     |
|------------------|---------------------|
| Centre Owner     | Scentre Group (50%) |
|                  | Dexus (50%)         |
| Centre Manager   | Scentre Group       |
| Site Area        | 20.4 ha             |
| Car Park Spaces  | 3,909               |
|                  |                     |
| Value            |                     |
| Acquisition Date | 2004                |

| 0,000 |         |  |
|-------|---------|--|
|       |         |  |
|       | 2004    |  |
|       | \$245.0 |  |
|       | \$490.0 |  |
|       | Dec 16  |  |
|       | 6.00%   |  |
|       | 1974    |  |

2013

| Centre Composit