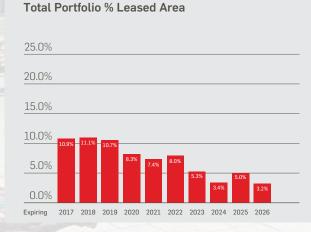

| 106              | 17.1                  | 0.5%                  |
| (Millers, Katies, Autograph, City Chic, Crossroads, Rivers)                           |                  |                       |                       |
| The Reject Shop                                                                       | 20               | 14.6                  | 0.4%                  |
| Total                                                                                 | 856              | 268.7                 | 7.9%                  |

## Lease Expiry Profile

For the year ended 31 December 2016, Scentre Group completed 2,628 lease deals, covering an aggregate of 371,368 square metres. Scentre Group has a 6.2 year weighted average unexpired lease term across the portfolio.





Mini Major and Specialty Store Retailers

| At 31 December 2016          | Ownership<br>Interest<br>(%) | Carrying<br>Amount<br>(\$m) | Retail<br>Capitalisation<br>Rate | Total<br>Annual<br>Sales (\$m) | Specialty<br>Annual<br>Sales (\$psm) | Lettable<br>Area ('000s<br>sqm) | Number of<br>Tenants |
|------------------------------|------------------------------|-----------------------------|----------------------------------|--------------------------------|--------------------------------------|---------------------------------|----------------------|
| Australia                    |                              |                             |                                  |                                |                                      |                                 |