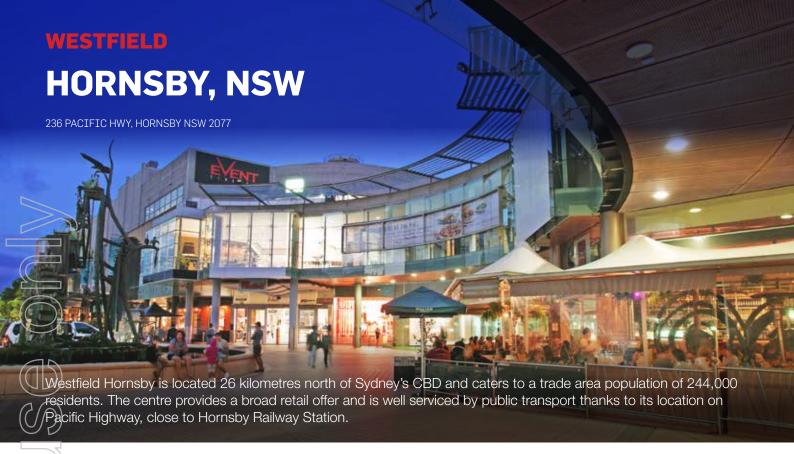

|
|                                 | GLA     | %       |
| Target                          | 7,189   | 16.1%   |
| Kmart                           | 6,095   | 13.6%   |
| Woolworths                      | 3,961   | 8.9%    |
| Coles                           | 3,495   | 7.8%    |
| Aldi                            | 1,359   | 3.0%    |
| Major Tenant Total              | 22,099  | 49.4%   |
|                                 |         |         |

| Centre Composition By GLA |                                                                                   |
|---------------------------|-----------------------------------------------------------------------------------|
|                           | <ul><li>Anchors</li><li>Mini-Majors</li><li>Specialties</li><li>Offices</li></ul> |











99,962 m<sup>2</sup> GROSS LETTABLE AREA

\$652.8 m TOTAL ANNUAL RETAIL SALES

| Ownership & Site |                      |
|------------------|----------------------|
| Centre Owner     | Scentre Group (100%) |
| Centre Manager   | Scentre Group        |
| Site Area        | 6.6 ha               |
| Car Park Spaces  | 3,200                |

| Retail Sales Information |
|--------------------------|
|--------------------------|

| Annual Sales (\$ million) | \$652.8 |
|---------------------------|---------|
| Specialty Sales psm       | \$8,544 |

| Ownership & Site                  |                      |
|-----------------------------------|----------------------|
| Centre Owner                      | Scentre Group (100%) |
| Centre Manager                    | Scentre Group