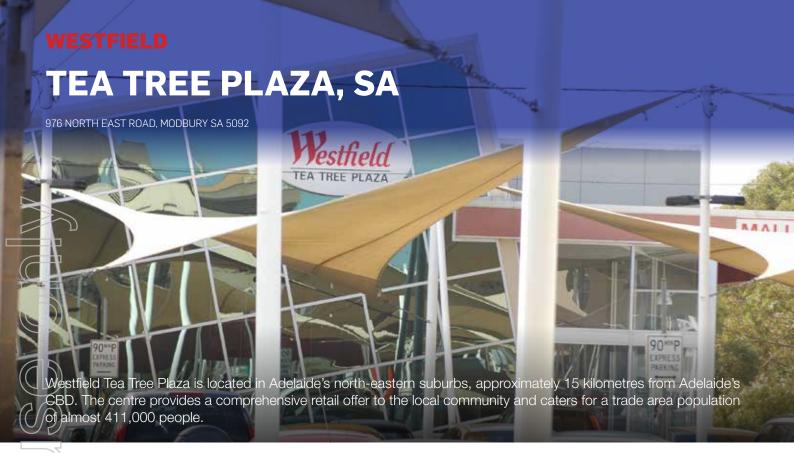

|

## Demographics

Myer

Major Tenant Total

|                                 | MTA       | TTA       |
|---------------------------------|-----------|-----------|
| Retail Expenditure (\$ billion) | \$30.2    | \$72.0    |
| Population                      | 1,837,619 | 5,004,867 |
| Anchor Retailer                 |           |           |
|                                 | GLA       | %         |

46,754

46,754

28.1%

28.1%

Centre Composition By GLA



- Retail component 92,070 m<sup>2</sup>
- Sydney comprises Sydney Central Plaza, the Sydney City retail complex and office towers. The weighted average capitalisation rate on Westfield Sydney is 4.61% comprising retail 4.37% (Sydney City 4.25% and Sydney Central Plaza 4.75%) and office 5.33%.











\$512.5 m TOTAL ANNUAL RETAIL SALES

| Ownership & Site |                     |
|------------------|---------------------|
| Centre Owner     | Scentre Group (50%) |
|                  | AMP (50%)           |
| Centre Manager   | Scentre Group       |
| Site Area        | 21.7 ha             |
|                  |                     |

| Centre Owner    | Scentre Group (50%) |
|-----------------|---------------------|
|                 | AMP (50%)           |
| Centre Manager  | Scentre Group       |
| Site Area       | 21.7 ha             |
| Car Park Spaces | 4,650               |
|                 |                     |

| (90)                              | 252<br>NUMBER OF RETAILERS | 95,192 m <sup>2</sup><br>gross lettable area |
|-----------------------------------|-----