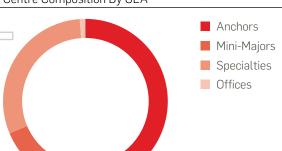

| 2003                                         |
| Centre Redeveloped                |                            | 2016                                         |
| Centre Composition By GLA         |                            |                                              |

| Value                             |         |
|-----------------------------------|---------|
| Acquisition Date                  | 2003    |
| Fair Value (\$ million) SCG Share | \$407.5 |
| Fair Value (\$ million)           | \$815.0 |
| Valuation Date                    | Dec 16  |
| Retail Capitalisation Rate        | 5.50%   |
| Centre Opened                     | 2003    |
| Centre Redeveloped                | 2016    |
|                                   |         |

Centre Composition By GLA



| Annual Sales (\$ million) | \$435.4  |
|---------------------------|----------|
| Specialty Sales psm       | \$11,337 |

#### Demographics

|                                 | MTA     | TTA     |
|---------------------------------|---------|---------|
| Retail Expenditure (\$ billion) | \$2.6   | \$4.9   |
| Population                      | 204,874 | 386,910 |

#### Anchor Retailers

|                    | GLA    | %     |
|--------------------|--------|-------|
| Myer               | 12,128 | 14.2% |
| BIG W              | 8,580  | 10.1% |
| Target             | 7,157  | 8.4%  |
| Kmart              | 6,283  | 7.4%  |
| Cinemas            | 5,385  | 6.3%  |
| Coles              | 4,374  | 5.1%  |
| Woolworths         | 4,049  | 4.7%  |
| Aldi               | 1,413  | 1.7%  |
| Dan M