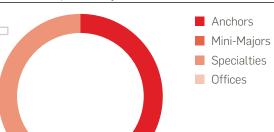

ion)           | \$1,080.0            |
| Valuation Date                    | Jun 16               |
| Retail Capitalisation Rate        | 5.50%                |
| Centre Opened                     | 1972                 |
| Centre Redeveloped                | 1999                 |
| 0 1 0 11 0 0 4                    |                      |

Population

Demographics

| Anchor Retailers   |        |       |
|--------------------|--------|-------|
|                    | GLA    | %     |
| Myer               | 11,944 | 14.5% |
| Cinemas            | 8,362  | 10.2% |
| Target             | 7,760  | 9.4%  |
| Kmart              | 6,993  | 8.5%  |
| Woolworths         | 4,352  | 5.3%  |
| Coles              | 4,041  | 4.9%  |
| Major Tenant Total | 43,452 | 52.8% |

Centre Composition By GLA



**Under Development** 











80,746 m<sup>2</sup> GROSS LETTABLE AREA

\$605.7 m TOTAL ANNUAL RETAIL SALES

Demographics

| Ownership & S | ite |
|---------------|-----|
|---------------|-----|

| Centre Owner    | Scentre Group (100%) |
|-----------------|----------------------|
| Centre Manager  | Scentre Group        |
| Site Area       | 2.3 ha               |
| Car Park Spaces | 2,831                |
|                 |                      |

#### Retail Sales Information

| Annual Sales (\$ million) | \$605.7  |
|---------------------------|----------|
| Specialty Sales psm       | \$11,408 |

MTA

TTA

| Numbero                           | FRETAILERS GROSS LETTABLE AREA |
|-----------------------------------|--------------------------------|
| Ownership & Site