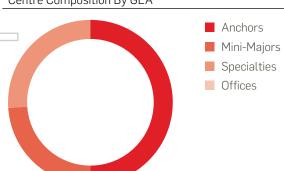

|
| Centre Redeveloped                | 2015                           |

| Retail Expenditure (\$ billion) | \$3.8   | \$8.2   |
|---------------------------------|---------|---------|
| Population                      | 212,753 | 462,856 |
|                                 |         |         |
| Anchor Retailers                |         |         |
|                                 | GLA     | %       |
| Myer                            | 23,429  | 29.0%   |
| Target                          | 8,757   | 10.8%   |
| Cinemas                         | 5,301   | 6.6%    |
| Coles                           | 2,217   | 2.7%    |
| Aldi                            | 1,284   | 1.6%    |
| Major Tenant Total              | 40,987  | 50.8%   |

Centre Composition By GLA













150,670 m<sup>2</sup> GROSS LETTABLE AREA

\$826.0 m

| Ownership & Site |                      |
|------------------|----------------------|
| Centre Owner     | Scentre Group (100%) |
| Centre Manager   | Scentre Group        |
| Site Area        | 22.1 ha              |
| Car Park Spaces  | 6,500                |

| Retail Sales Information  |          |
|---------------------------|----------|
| Annual Sales (\$ million) | \$826.0  |
| Specialty Sales psm       | \$13,534 |

\$4.3

TTA

\$10.6

| Ownership & Site  Centre Owner    | Scentre Group (100%) |
|-----------------------------------|----------------------|
|                                   | . , , ,              |
| Centre Manager                    | Scentre Group        |
| Site Area                         | 22