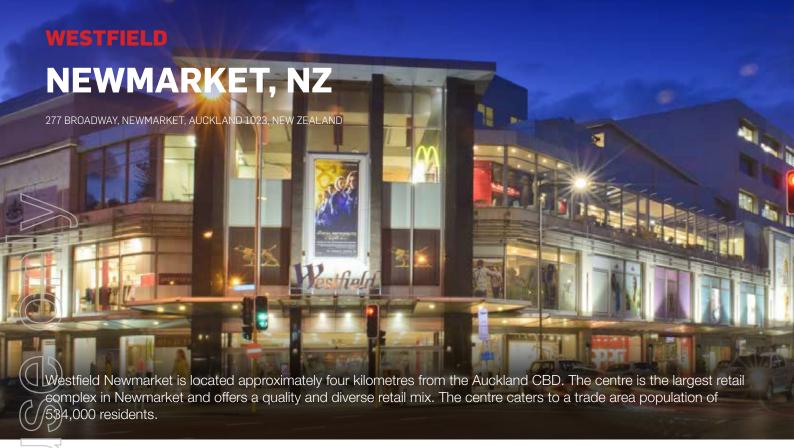

|
| Centre Composition By GLA         |                            |                                              |
|                                   |                            |                                              |

|                                 | MTA     | TTA     |
|---------------------------------|---------|---------|
| Retail Expenditure (\$ billion) | \$3.4   | \$5.4   |
| Population                      | 282,450 | 421,240 |
|                                 |         |         |

| Anchor Retailers   |        |       |
|--------------------|--------|-------|
|                    | GLA    | %     |
| Farmers            | 7,994  | 17.6% |
| Cinemas            | 6,778  | 14.9% |
| Countdown          | 3,704  | 8.2%  |
| Major Tenant Total | 18,476 | 40.7% |













\$148.3 m TOTAL ANNUAL RETAIL SALES

| Ownership & Site |
|------------------|
|------------------|

| Centre Owner    | Scentre Group (51%) |
|-----------------|---------------------|
|                 | GIC (49%)           |
| Centre Manager  | Scentre Group       |
| Site Area       | 3.0 ha              |
| Car Park Spaces | 1,224               |
|                 |                     |

| Retail Sales | Information |
|--------------|-------------|
|--------------|-------------|

| Annual Sales (\$ million) | \$148.3  |
|---------------------------|----------|
| Specialty Sales psm       | \$12,476 |

| <u>(95</u> )                     | 112<br>NUMBER OF RETAILERS | 31,592 m <sup>2</sup><br>Gross Lettable area |
|----------------------------------|---------------------------