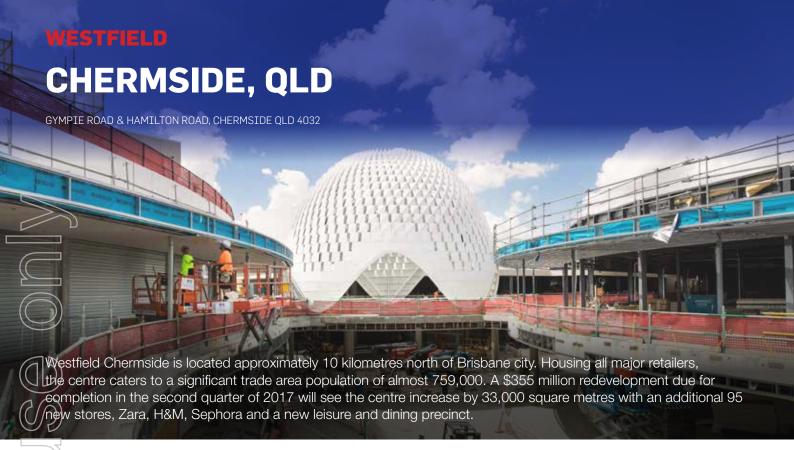

|
| Centre Redeveloped                | 2015                           |

| Retail Expenditure (\$ billion) | \$3.8   | \$8.2   |
|---------------------------------|---------|---------|
| Population                      | 212,753 | 462,856 |
|                                 |         |         |
| Anchor Retailers                |         |         |
|                                 | GLA     | %       |
| Myer                            | 23,429  | 29.0%   |
| Target                          | 8,757   | 10.8%   |
| Cinemas                         | 5,301   | 6.6%    |
| Coles                           | 2,217   | 2.7%    |
| Aldi                            | 1,284   | 1.6%    |
| Major Tenant Total              | 40,987  | 50.8%   |

Centre Composition By GLA













150,670 m<sup>2</sup> GROSS LETTABLE AREA

\$826.0 m

| Ownership & Site |                      |
|------------------|----------------------|
| Centre Owner     | Scentre Group (100%) |
| Centre Manager   | Scentre Group        |
| Site Area        | 22.1 ha              |
| Car Park Spaces  | 6,500                |

| Retail Sales Information  |          |
|---------------------------|----------|
| Annual Sales (\$ million) | \$826.0  |
| Specialty Sales psm       | \$13,534 |

\$4.3

TTA

\$10.6

| Ownership & Site  Centre Owner    | Scentre Group (100%) |
|-----------------------------------|----------------------|
|                                   | . , , ,              |
| Centre Manager                    | Scentre Group        |
| Site Area                         | 22.1