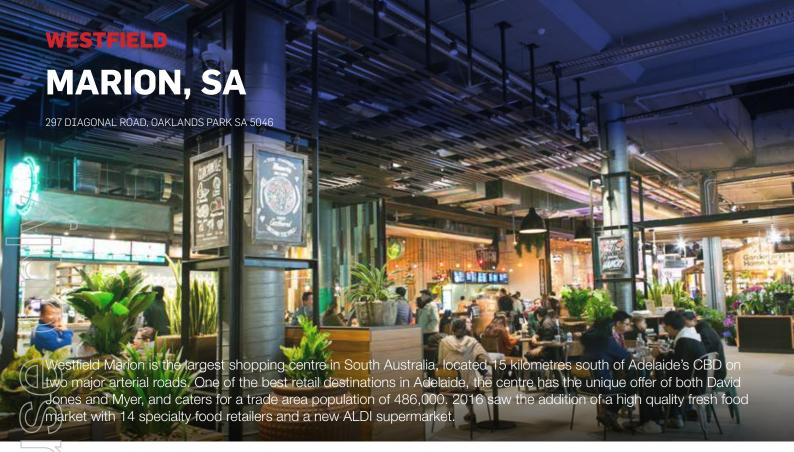

|
|---------------------------|-----------------------------------------------------------------------------------|
|                           | <ul><li>Anchors</li><li>Mini-Majors</li><li>Specialties</li><li>Offices</li></ul> |

| Anchor     | Retailers    |
|------------|--------------|
| / 11101101 | 1 C LUILCI S |

| Andrior Netallers  |        |       |
|--------------------|--------|-------|
|                    | GLA    | %     |
| Myer               | 11,902 | 14.3% |
| BIG W              | 8,291  | 9.9%  |
| Target             | 8,250  | 9.9%  |
| Cinemas            | 7,800  | 9.4%  |
| Coles              | 3,876  | 4.6%  |
| Woolworths         | 3,659  | 4.4%  |
| Major Tenant Total | 43,778 | 52.5% |
|                    |        |       |











\$809.0 m TOTAL ANNUAL RETAIL SALES

| Ownership & Site |                     |
|------------------|---------------------|
| Centre Owner     | Scentre Group (50%) |
|                  | APPF (50%)          |
| Centre Manager   | Scentre Group       |
| Site Area        | 22.9 ha             |
| Car Park Spaces  | 5,549               |

| Retail Sales Information  |  |
|---------------------------|--|
| Annual Sales (\$ million) |  |

| Annual Sales (\$ million) | \$809.0  |
|---------------------------|----------|
| Specialty Sales psm       | \$11,559 |

|                                   | 331<br>NUMBER OF RETAILERS | 137,240 m <sup>2</sup><br>Gross Lettable area |
|-----------------------------------|----------------------------|----------------------------------------------