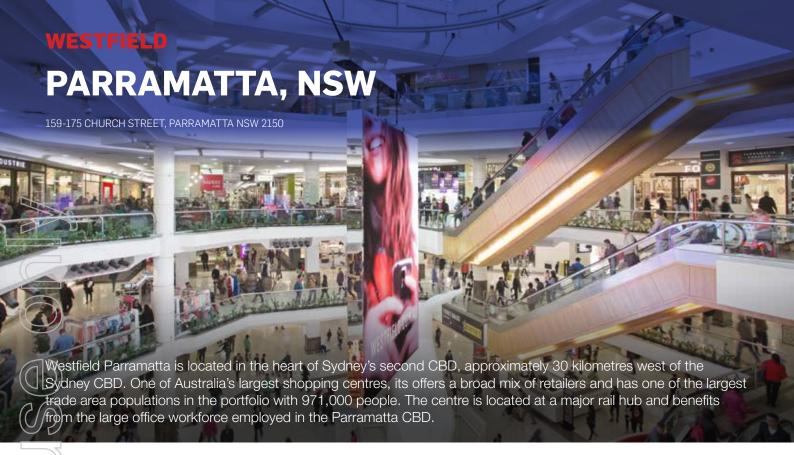

| \$11,337 |

#### Demographics

|                                 | MTA     | TTA     |
|---------------------------------|---------|---------|
| Retail Expenditure (\$ billion) | \$2.6   | \$4.9   |
| Population                      | 204,874 | 386,910 |

#### Anchor Retailers

|                    | GLA    | %     |
|--------------------|--------|-------|
| Myer               | 12,128 | 14.2% |
| BIG W              | 8,580  | 10.1% |
| Target             | 7,157  | 8.4%  |
| Kmart              | 6,283  | 7.4%  |
| Cinemas            | 5,385  | 6.3%  |
| Coles              | 4,374  | 5.1%  |
| Woolworths         | 4,049  | 4.7%  |
| Aldi               | 1,413  | 1.7%  |
| Dan Murphys        | 1,231  | 1.4%  |
| Major Tenant Total | 50,600 | 59.3% |

<sup>\*</sup> Development Impacted











137,722 m<sup>2</sup> GROSS LETTABLE AREA

\$790.3 m TOTAL ANNUAL RETAIL SALES

Demographics

Anchor Retailers

| Ownership & Site |                     |
|------------------|---------------------|
| Centre Owner     | Scentre Group (50%) |
|                  | GIC (50%)           |
| Centre Manager   | Scentre Group       |
| Site Area        | 6.4 ha              |
| Car Park Spaces  | 4,661               |
|                  |                     |

| Retail Sales Information  |          |
|---------------------------|----------|
| Annual Sales (\$ million) | \$790.3  |
| Specialty Sales psm       | \$12,029 |

|                                   | 473 137,722 m² NUMBER OF RETAILERS GROSS LETTABLE AREA                            |  |
|-----------------------------------|------