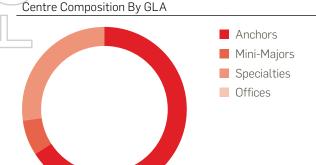

| Fair Value (\$ million)           |                            | \$721.0                                      |
| Valuation Date                    |                            | Dec 16                                       |
| Retail Capitalisation Rate        |                            | 6.00%                                        |
| Centre Opened                     |                            | 1970                                         |
| Centre Redeveloped                |                            | 2006                                         |
| (( ))                             |                            |                                              |
| Centre Composition Ry GLA         |                            |                                              |



| Retail Sales Ir | nformation |
|-----------------|------------|
|-----------------|------------|

| Annual Sales (\$ million) | \$512.5  |
|---------------------------|----------|
| Specialty Sales psm       | \$11,090 |

## Demographics

|                                 | MTA     | TTA     |
|---------------------------------|---------|---------|
| Retail Expenditure (\$ billion) | \$3.1   | \$5.2   |
| Population                      | 237,305 | 410,793 |

## Anchor Retailers

| Anchor Retailers   |        |       |
|--------------------|--------|-------|
|                    | GLA    | %     |
| Myer               | 20,061 | 21.1% |
| BIG W              | 8,174  | 8.6%  |
| Target             | 7,685  | 8.1%  |
| Kmart              | 6,604  | 6.9%  |
| Cinemas            | 5,027  |