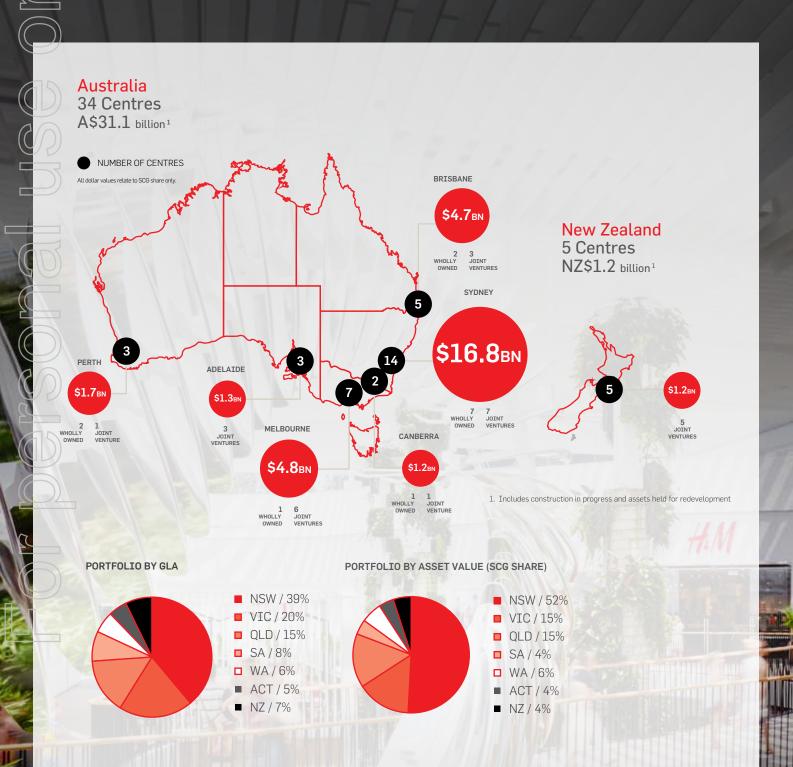

|



As at 31 December 2016, Scentre Group's portfolio included 39 shopping centres spread across Australia and New Zealand, with the Group's ownership interests valued at \$32.3 billion.

The map shows the location of Scentre Group's assets:



# Operating Performance

Scentre Group's portfolio has a long track record of delivering strong operating performance, and the portfolio has remained in excess of 99% leased for over 20 years.

# Operating Performance of Scentre Group's Portfolio

| Total Portfolio                         | 2014     | 2015     | 2016     |
|-----------------------------------------|----------|----------|----------|
| Total Annual Sales                      | \$22.3bn | \$22.3bn | \$22.7bn |
| Specialty Store Sales psm               | \$9,960  | \$10,867 | \$11,203 |
| Comparable Specialty Store Sales Growth | 3.5%     | 5.5%     | 2.6%     |
| Specialty Store Rent psm                | \$1,502  | \$1,569  | \$1,607  |
| Comparable Net Property Income Growth   | 2.2%     | 2.6%     | 2.9%     |

Scentre Gr