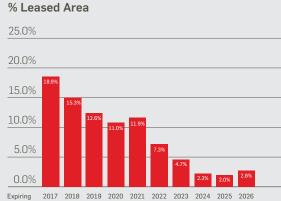

| 106              | 17.1                  | 0.5%                  |
| (Millers, Katies, Autograph, City Chic, Crossroads, Rivers)                           |                  |                       |                       |
| The Reject Shop                                                                       | 20               | 14.6                  | 0.4%                  |
| Total                                                                                 | 856              | 268.7                 | 7.9%                  |

## Lease Expiry Profile

For the year ended 31 December 2016, Scentre Group completed 2,628 lease deals, covering an aggregate of 371,368 square metres. Scentre Group has a 6.2 year weighted average unexpired lease term across the portfolio.





Mini Major and Specialty Store Retailers

| At 31 December 2016          | Ownership<br>Interest<br>(%) | Carrying<br>Amount<br>(\$m) | Retail<br>Capitalisation<br>Rate | Total<br>Annual<br>Sales (\$m) | Specialty<br>Annual<br>Sales (\$psm) | Lettable<br>Area ('000s<br>sqm) | Number of<br>Tenants |
|------------------------------|------------------------------|-----------------------------|----------------------------------|--------------------------------|--------------------------------------|---------------------------------|----------------------|
| Australia                    |                              |                             |                                  |                                |                                      |                                 |