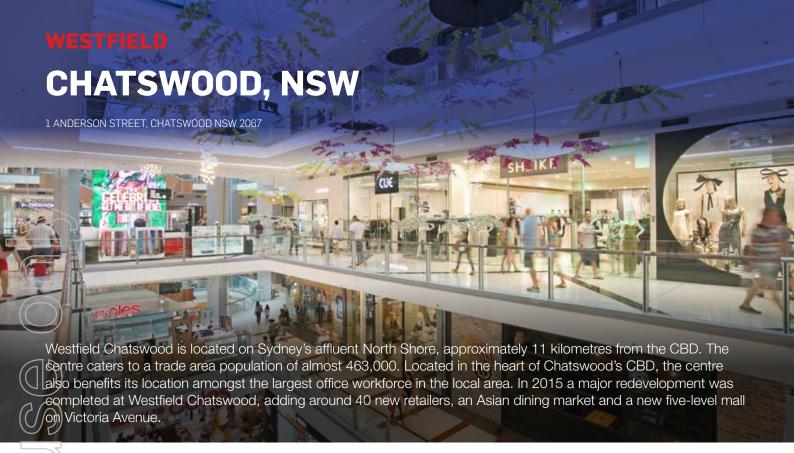

|
| Valuation Date                    | Jun 16               |
| Retail Capitalisation Rate        | 5.50%                |
| Centre Opened                     | 1972                 |
| Centre Redeveloped                | 1999                 |
| 0 1 0 11 0 0 4                    |                      |

Population

Demographics

| Anchor Retailers   |        |       |
|--------------------|--------|-------|
|                    | GLA    | %     |
| Myer               | 11,944 | 14.5% |
| Cinemas            | 8,362  | 10.2% |
| Target             | 7,760  | 9.4%  |
| Kmart              | 6,993  | 8.5%  |
| Woolworths         | 4,352  | 5.3%  |
| Coles              | 4,041  | 4.9%  |
| Major Tenant Total | 43,452 | 52.8% |

Centre Composition By GLA



**Under Development** 











80,746 m<sup>2</sup> GROSS LETTABLE AREA

\$605.7 m TOTAL ANNUAL RETAIL SALES

Demographics

| Ownership & S | ite |
|---------------|-----|
|---------------|-----|

| Centre Owner    | Scentre Group (100%) |
|-----------------|----------------------|
| Centre Manager  | Scentre Group        |
| Site Area       | 2.3 ha               |
| Car Park Spaces | 2,831                |
|                 |                      |

#### Retail Sales Information

| Annual Sales (\$ million) | \$605.7  |
|---------------------------|----------|
| Specialty Sales psm       | \$11,408 |

MTA

TTA

| Numbero                           | FRETAILERS GROSS LETTABLE AREA |
|-----------------------------------|--------------------------------|
| Ownership & Site                  |