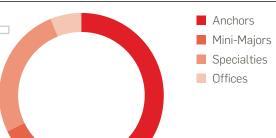

|
| Centre Composition By GLA         |                            |                                              |

| Demographics |  |
|--------------|--|
|              |  |

Retail Expenditure (\$ billion)

| Population         | 210,355 | 452,762 |
|--------------------|---------|---------|
| Anchor Retailers   |         |         |
|                    | GLA     | %       |
| Myer               | 18,803  | 13.3%   |
| Cinemas            | 8,200   | 5.8%    |
| Coles              | 8,126   | 5.8%    |
| Target             | 7,945   | 5.6%    |
| Kmart              | 6,400   | 4.5%    |
| Toys R Us          | 3,002   | 2.1%    |
| Harris Scarfe      | 2,763   | 2.0%    |
| Harvey Norman      | 2,010   | 1.4%    |
| Major Tenant Total | 57,249  | 40.5%   |

Centre Composition By GLA













TOTAL ANNUAL RETAIL SALES

| Ownership & Site |                      |
|------------------|----------------------|
| Centre Owner     | Scentre Group (100%) |
| Centre Manager   | Scentre Group        |
| Site Area        | 8.4 ha               |
| Car Park Spaces  | 2.971                |

| Retail Sales Information* |          |
|---------------------------|----------|
| Annual Sales (\$ million) | \$504.2  |
| Specialty Sales psm       | \$10,879 |

MTA

\$3.2

213,986

TTA

\$5.7

395,777

|                                   | 259<br>NUMBER OF RETAILERS | 74,249 m <sup>2</sup><br>GROSS LETTABLE AREA |
|-----------------------------------|----------------------------|----------------------------------------------|
| Ownership & Site                  |