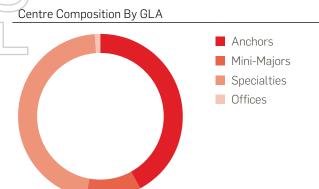

|
| Car Park Spaces  |                            | 6,493                                         |
|                  |                            |                                               |
| Value            |                            |                                               |
| Acquisition Date |                            | 1995                                          |

| Car Park Spaces                   | 6,493     |
|-----------------------------------|-----------|
| Value                             |           |
| Acquisition Date                  | 1995      |
| Fair Value (\$ million) SCG Share | \$1,853.8 |

Fair Value (\$ million) \$1,853.8 Valuation Date Dec 16 Retail Capitalisation Rate 5.00% Centre Opened 1970 Centre Redeveloped 2012



| nformation |
|------------|
|            |

| Annual Sales (\$ million) | \$1,000.8 |
|---------------------------|-----------|
| Specialty Sales psm       | \$10,172  |

#### Demographics

|                                 | MTA     | TTA     |
|---------------------------------|---------|---------|
| Retail Expenditure (\$ billion) | \$4.2   | \$6.3   |
| Population                      | 330,845 | 495,254 |

#### **Anchor Retailers**

| / ITIGITOT INCIGATORS |        |       |
|-----------------------|--------|-------|
|                       | GLA    | %     |
| Myer                  | 12,000 | 6.7%  |
| Cinemas               | 9,240  | 5.2%  |
| Target                | 8,460  | 4.7%  |
| BIG W                 | 8,052  | 4.5%  |
| Kmart                 | 7,998  | 4.5%  |
| Harvey N