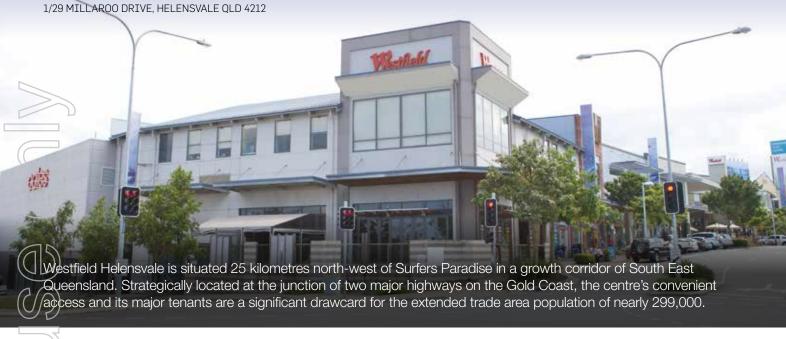

) | \$2.5   | \$3.8   |
| Population                      | 184,486 | 274,229 |

| Centre Composition By GLA |               |
|---------------------------|---------------|
|                           | Anchors       |
|                           | ■ Mini-Majors |
|                           | Specialties   |
|                           | Offices       |

| A | Anchor | Retailers |
|---|--------|-----------|
|   |        |           |

|                    | GLA    | %     |
|--------------------|--------|-------|
| Myer               | 12,556 | 24.3% |
| Target             | 8,765  | 17.0% |
| BIG W              | 7,341  | 14.2% |
| Coles              | 3,242  | 6.3%  |
| Major Tenant Total | 31,904 | 61.8% |
|                    |        |       |

#### **WESTFIELD**

# HELENSVALE, QLD











44,756 m<sup>2</sup> GROSS LETTABLE AREA

\$378.8 m TOTAL ANNUAL RETAIL SALES

| 90                                | 188<br>NUMBER OF RETAILERS | 44,756 m <sup>2</sup> GROSS LETTABLE AREA |
|-----------------------------------|----------------------------|-------------------------------------------|
| Ownership & Site                  |                            |                                           |
| Centre Owner                      | Scei                       | ntre Group (50%)                          |
|                                   |                            | QIC (50%)                                 |
| Centre Manager                    |                            | Scentre Group                             |
| Site Area                         |