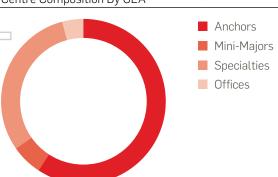

tre Composition By GLA         |                      |
|                                   | A se a la assa       |

| Retail Expenditure (\$ billion) |
|---------------------------------|
| Population                      |
|                                 |
| Anchor Retailers                |

| ·                  |        |       |
|--------------------|--------|-------|
| Anchor Retailers   |        |       |
|                    | GLA    | %     |
| Target             | 7,806  | 16.6% |
| Kmart              | 7,701  | 16.4% |
| Spudshed           | 4,673  | 9.9%  |
| Coles              | 4,021  | 8.5%  |
| Woolworths         | 3,896  | 8.3%  |
| Major Tenant Total | 28,097 | 59.7% |

| Centre Com | position by GLA |
|------------|-----------------|
|            | _               |













141,303 m<sup>2</sup> GROSS LETTABLE AREA

TOTAL ANNUAL RETAIL SALES

| Ownership & Site |                     |
|------------------|---------------------|
| Centre Owner     | Scentre Group (50%) |
|                  | State Super (50%)   |
| Centre Manager   | Scentre Group       |
| Site Area        | 32.1 ha             |
| Car Park Spaces  | 6,361               |
|                  |                     |

| Retail Sales Information  |         |
|---------------------------|---------|
| Annual Sales (\$ million) | \$690.2 |
| Specialty Sales psm       | \$9,296 |

\$3.0

TTA

\$6.4

| (00)                              | 416<br>NUMBER OF RETAILERS | 141,303 m <sup>2</sup><br>Grosslettable area |
|-----------------------------------|----------------------------|-------------