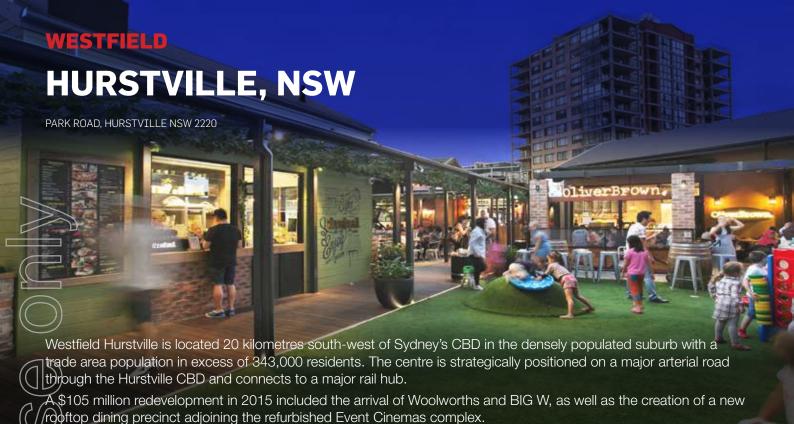

|         | 0.00/   |

|  | <ul><li>Anchors</li><li>Mini-Majors</li><li>Specialties</li><li>Offices</li></ul> |
|--|-----------------------------------------------------------------------------------|
|  |                                                                                   |

| David Jones        | 14,642 | 14.6% |
|--------------------|--------|-------|
| Myer               | 12,422 | 12.4% |
| Kmart              | 8,000  | 8.0%  |
| Target             | 7,598  | 7.6%  |
| Cinemas            | 4,562  | 4.6%  |
| Woolworths         | 4,324  | 4.3%  |
| Coles              | 4,080  | 4.1%  |
| Toys R Us          | 1,360  | 1.4%  |
| Aldi               | 1,357  | 1.4%  |
| Dan Murphys        | 1,300  | 1.3%  |
| Major Tenant Total | 59,644 | 59.7% |











61,616 m<sup>2</sup> GROSS LETTABLE AREA

TOTAL ANNUAL RETAIL SALES

| Ownership & Site |                     |
|------------------|---------------------|
| Centre Owner     | Scentre Group (50%) |
|                  | Dexus (50%)         |
| Centre Manager   | Scentre Group       |
| Site Area        | 3.6 ha              |
| Car Park Spaces  | 2,745               |
|                  |                     |

| Retail Sales Information  |          |
|---------------------------|----------|
| Annual Sales (\$ million) | \$509.2  |
| Specialty Sales psm       | \$10,479 |

\$2.7

198,053

TTA \$4.5

343,655

|    |                                   | 256<br>NUMBER OF RETAILERS | 61,616 m <sup>2</sup><br>Gross Lettable area |
|----|-----------------------------------|--------------