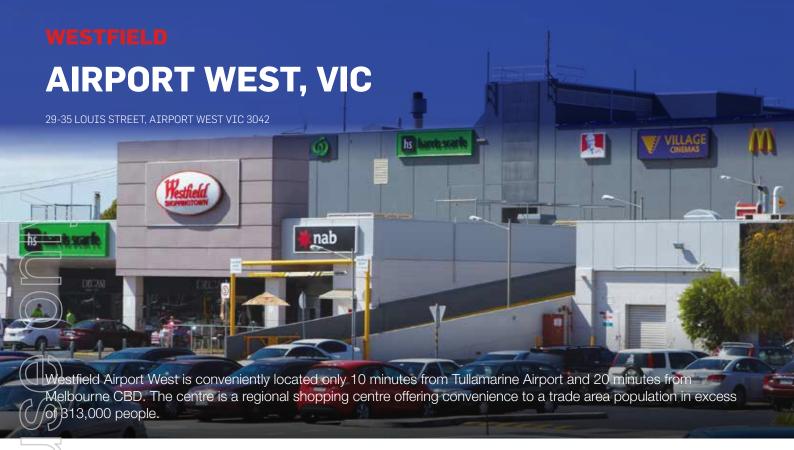

| 180                  |
| Total Portfolio (AUD)        |                              | 31,513.6                    | 5.33%5                           | 22,658.0                       | 11,203                               | 3,585.8                         | 11,545               |

Sydney comprises Sydney Central Plaza, the Sydney City retail complex and office towers. The weighted average capitalisation rate on Westfield Sydney is 4.61% comprising retail 4.37% (Sydney City 4.25% and Sydney Central Plaza 4.75%) and office 5.33%.

Development completed during the year.

2. 3.

Properties currently under development.

50% interest in this shopping centre is consolidated and 23.5% is shown as non-controlling interest. Weighted average capitalisation rate including non-retail assets.













52,266 m<sup>2</sup> GROSS LETTABLE AREA

\$329.3 m TOTAL ANNUAL RETAIL SALES

|    |                                   | 172<br>NUMBER OF RETAILERS | <b>52,266 m<sup>2</sup></b> Gross Lettable area |
|----|-----------------------------------|----------------------------|-------------------------------------------------|
|    | Ownership & Site                  |                            |                                                 |
|    | Centre Owner                      | Sce                        | ntre Group (50%)                                |
|    |                                   |                            | Perron (50%)                                    |
| (  | Centre Manager                    |                            | Scentre Group