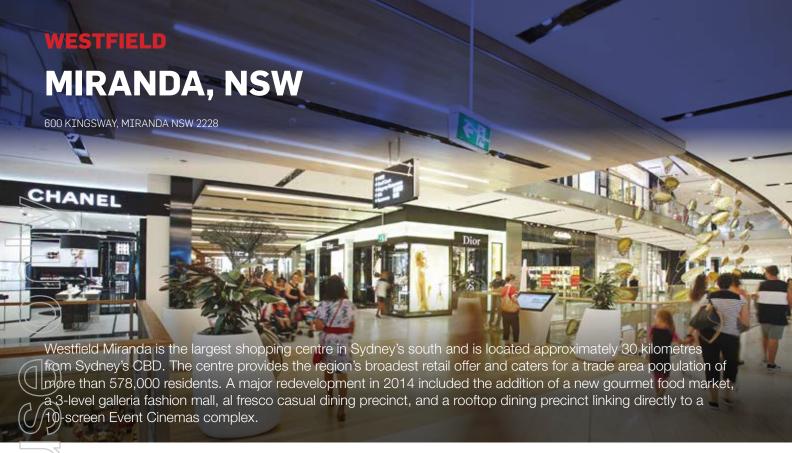

--|
|                    | GLA    | %     |
| David Jones        | 13,816 | 10.1% |
| Myer               | 13,796 | 10.1% |
| Cinemas            | 11,030 | 8.0%  |
| Bunnings Warehouse | 10,102 | 7.4%  |
| BIG W              | 7,948  | 5.8%  |
| Target             | 7,413  | 5.4%  |
| Kmart              | 6,623  | 4.8%  |
| Woolworths         | 4,577  | 3.3%  |
| Coles              | 3,637  | 2.7%  |
| Harris Scarfe      | 3,387  | 2.5%  |
| Aldi               | 1,741  | 1.3%  |
| Dan Murphys        | 1,655  | 1.2%  |
| Major Tenant Total | 85,725 | 62.5% |
|                    |        |       |

| Anchors      |    |
|--------------|----|
| ■ Mini-Majo  | rs |
| ■ Specialtie | S  |
| Offices      |    |
|              |    |
|              |    |

SCENTRE GROUP PROPERTY COMPENDIUM 2016











\$925.7 m TOTAL ANNUAL RETAIL SALES

| Ownership & Site |                     |
|------------------|---------------------|
| Centre Owner     | Scentre Group (50%) |
|                  | Dexus (50%)         |
| Centre Manager   | Scentre Group       |
| Site Area        | 7.3 ha              |

| Centre Owner    | Scentre Group (50%) |
|-----------------|---------------------|
|                 | Dexus (50%)         |
| Centre Manager  | Scentre Group       |
| Site Area       | 7.3 ha              |
| Car Park Spaces | 4,891               |
|                 |                     |

| J%)  | Anr |
|------|-----|
| O%)  | Spe |
| oup  |     |
| 3 ha |     |
| 891  |     |
|      |     |

| Retail Sales Information  |          |
|---------------------------|----------|
| Annual Sa