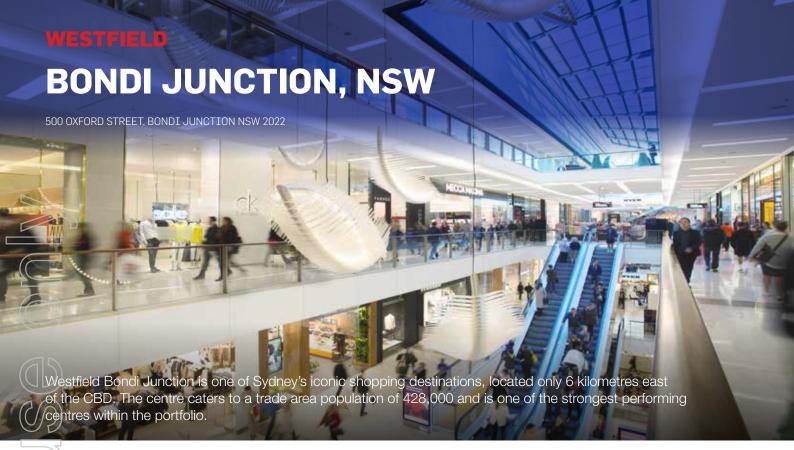

|                    | 1         | <ul><li>Anchors</li><li>Mini-Majors</li><li>Specialties</li><li>Offices</li></ul> |
|                    |           |                                                                                   |

| Anchor Retailers   |        |       |
|--------------------|--------|-------|
|                    | GLA    | %     |
| Myer               | 17,639 | 18.3% |
| Kmart              | 7,654  | 7.9%  |
| Target             | 6,807  | 7.1%  |
| Woolworths         | 4,820  | 5.0%  |
| Cinemas            | 4,380  | 4.5%  |
| Coles              | 4,151  | 4.3%  |
| Toys R Us          | 3,445  | 3.6%  |
| Harris Scarfe      | 2,103  | 2.2%  |
| Aldi               | 1,525  | 1.6%  |
| Dan Murphys        | 1,328  | 1.4%  |
| Major Tenant Total | 53,852 | 55.8% |











\$1,052.7 m TOTAL ANNUAL RETAIL SALES

| Ownership | & | Site |
|-----------|---|------|
|-----------|---|------|

| Centre Owner    | Scentre Group (100%) |
|-----------------|----------------------|
| Centre Manager  | Scentre Group        |
| Site Area       | 2.8 ha               |
| Car Park Spaces | 3,304                |

| <b>Information</b> |
|--------------------|
|                    |

| Annual Sales (\$ million) | \$1,052.7 |
|---------------------------|-----------|
| Specialty Sales psm       | \$15,005  |

|                                   | 478<br>NUMBER OF RETAILERS | 130,623 m <sup>2</sup><br>Gross Lettable area |
|-----------------------------------|----------------------------|-----------------------------------------------|
| Ownership & Site