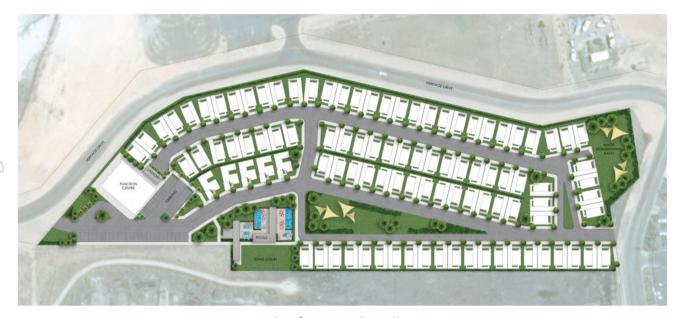

Figure 1 – Master Plan of Mantra Wallaroo Shores Resort

The next stages of development at the site are anticipated to commence over the coming 12 months – 36 months. Installation of the technology at the Mantra Wallaroo Shores Resort is planned to commence in early 2018.