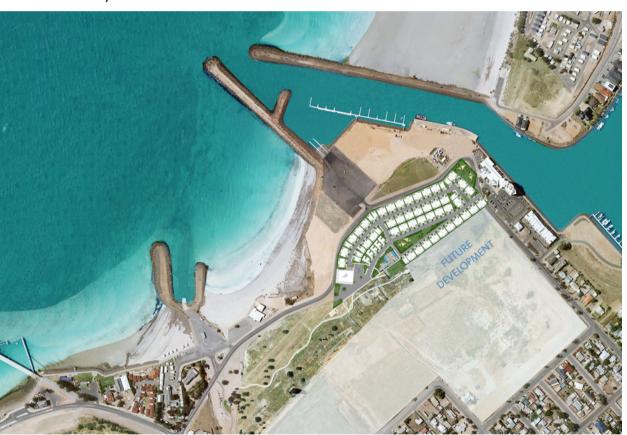

Figure 2 - Future Development Plan at Wallaroo Shores

The move will showcase Quantify Technology in the growing Hospitality Industry and provide demonstrated outcomes for the Q device in such operations.