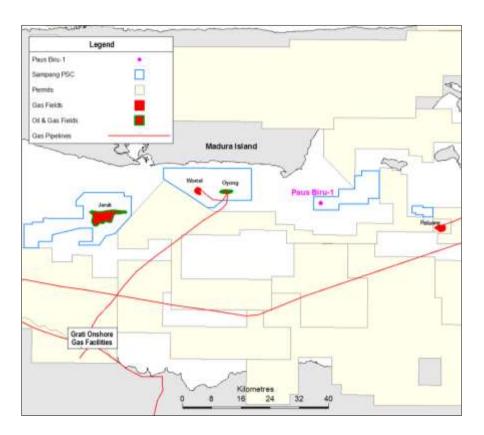

Paus Biru-1 is located in the Sampang PSC approximately twenty seven kilometres east of the producing Oyong Gas Field. The well was drilled as an exploration well to a total measured depth of 710 metres and intersected estimated net gas pay of 29 metres across the primary Mundu Limestone Globigerina reservoir target

Any queries regarding the announcement should be directed to the Company on (03) 8610 4000

Figure 1: Location map of Paus Biru-1, Madura Strait, East Java, Indonesia.