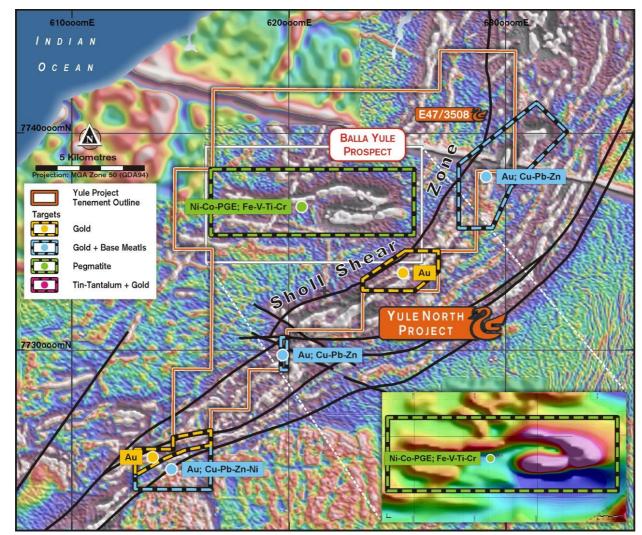

# Yule North (E47/3508)

The Yule North project area is dominated by the Sholl Shear Zone ("SSZ") which is a major regional structure within the Western and Northern Pilbara and is situated at the Northern margin of the Mallina Basin. The SSZ consists of a major easterly to north easterly trending strike-slip fault zone and is interpreted as an important tectonic domain boundary in this region. The strike extent of the SSZ is over 21 kilometres along the southern boundary of the Yule North project and represents a significant exploration opportunity for GSM.

This section of the SSZ has been subject to only limited previous gold exploration activities targeting magnetic highs interpreted as Banded Iron Formation ("BIF") and ultramafic units. GSM has been reviewing this previous exploration data and has noted a lack of systematic exploration in and around favourable interpreted structures offsetting the main SSZ trend.

Interpretation of geophysical data within the Yule North project area has generated several target areas (refer to ASX announcement dated 26 June 2019) requiring follow up investigation. Six target areas were identified (Figure 3) with 3 high priority targets requiring drill testing. Initial reconnaissance AC drilling is planned for Q3 2020. A drill program plan has been submitted and approved by the Department of Industry Regulation and Safety (DMIRS) and a heritage survey is scheduled to commence mid-August.

## **Balla Yule**

Drill planning and statutory approvals are ongoing for the Balla Yule Prospect (Figure 3) which forms part of the greater Yule North area (refer to ASX announcement dated 20 December 2019).

Figure 3: Yule North Target Areas over RTP 1VD Magnetic Image