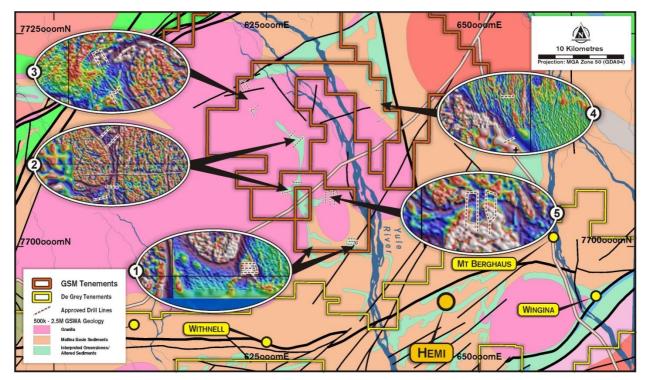

#### Yule South (E47/3503 & 3507)

The planned AC program at Yule South was upgraded with the aim of more effectively testing the priority gold targets at a greater drill density along approved drill lines. Five main target areas (see Figure 2) have been prioritised and are the focus of GSM's maiden drill program at the Yule Project, which commenced after the end of the quarter.

De Grey Mining's Hemi Prospect was discovered using a nominal 640m x 80m drill pattern (refer to DEG ASX announcement dated 6 February 2020). GSM recognises this as a suitable drill pattern for testing similar geological features and targets and is utilising a similar strategy for this initial program.

Figure 2: Yule South plan showing approved drill lines and detailed magnetics of target areas over regional geology.

Key high priority targets (see Figure 2) include:

#### Target 1

This area consists of a tightly folded hinge zone of interpreted mafic units or an intrusive within the Mallina formation metasediments and magnetic anomalies parallel to a major north-south structure.

#### Target 2

A >10km structural corridor 'squeezed' between nested and deformed granitoid complexes is interpreted to contain altered metasediments and remnant greenstone enclaves within folded structures.

#### Target 3

The geology of this area is interpreted as a tightly folded greenstone/ultramafic sequence or intrusive along a granite contact zone which is parallel to a regional NNE trending regional Pilbara structure.

#### Target 4

The magnetic signature of this area is interpreted as potential greenstone sequences within Mallina Basin sediments which are proximal to a secondary fault splay trending NE off the Yule River Shear Zone ('YRSZ') to east.

#### Target 5

This target is located along the highly magnetic northern contact zone of a later intrusive body within the Portree granite complex which is interpreted as a distinct intrusive phase or alteration zone.