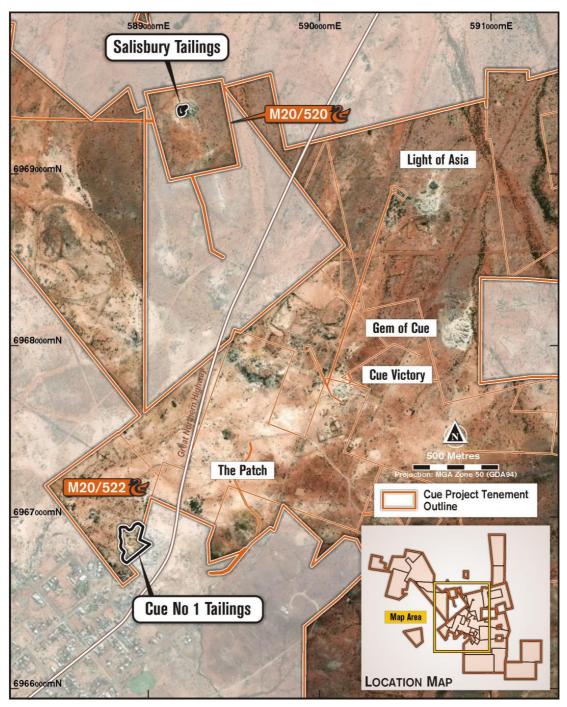

Figure 4: Cue Project Tailings Plan.

In addition to the Cue No. 1 and Salisbury tailings there are several other historic mine tailings dumps and mine stockpiles within the Cue Project tenements that could also be processed, including tailings and stockpiles at 'Light of Asia', 'Cue Victory' and 'Gem of Cue' (Figure 4).