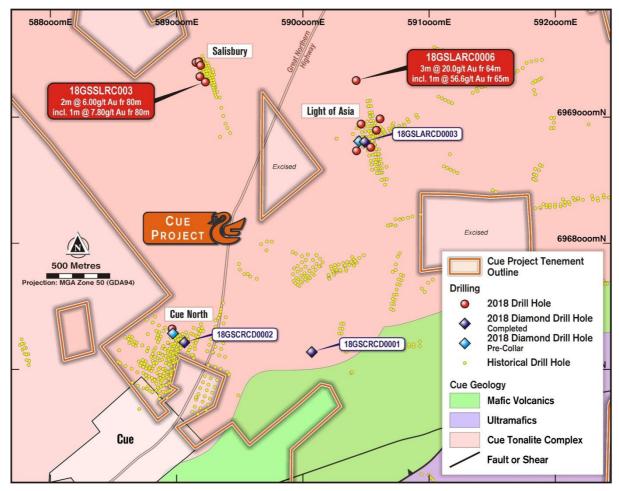

Known mineralised gold trends were extended in reverse circulation ('RC') drilling by GSM in late 2018 (refer to ASX announcement dated 25 January 2019). At the Light of Asia mine, drill hole 18GSLARC0006 intersected 3m @ 20.1 g/t including 1m @ 56.6 g/t Au, 500 metres along trend north of the main workings (Figure 5). In addition, another high-grade gold intercept of 2m @ 6.0 g/t Au was recorded approximately 40 metres south of the main Salisbury workings in hole 18GSSLRC0003, which extended known gold mineralisation down-dip.

<sup>&</sup>lt;sup>1</sup> Refer to GSM IPO prospectus dated 22 August 2018.

<sup>&</sup>lt;sup>2</sup> Refer to GSM ASX announcement dated 19 June 2020.

Figure 5: Location Plan of 2018 RC Drill Collars and Significant Intercepts at the Cue Project