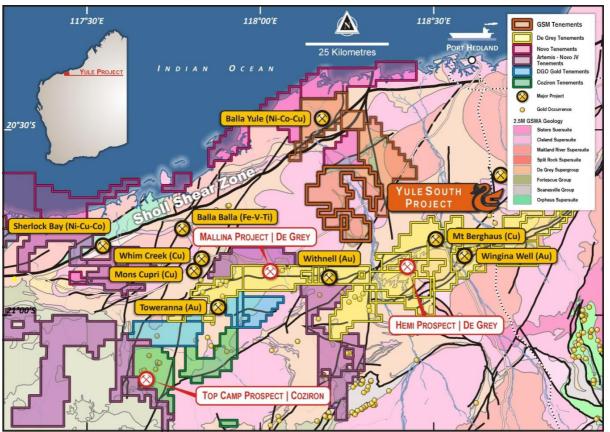

# Yule Project – 100% GSM

Figure 1: Location Plan of GSM's 715km<sup>2</sup> of Yule Mallina Basin tenements showing regional Prospects.