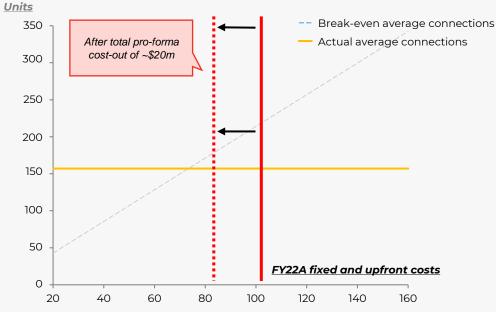

#### Drive cash and efficiency focus across the business

- Tailoring of service levels to drive performance
- Streamline R&D functions and refocus spend
- Drive operating efficiencies to right-size cost base and generate operating leverage
- Completed \$10m in cost out, another \$10m in cost-out targeted