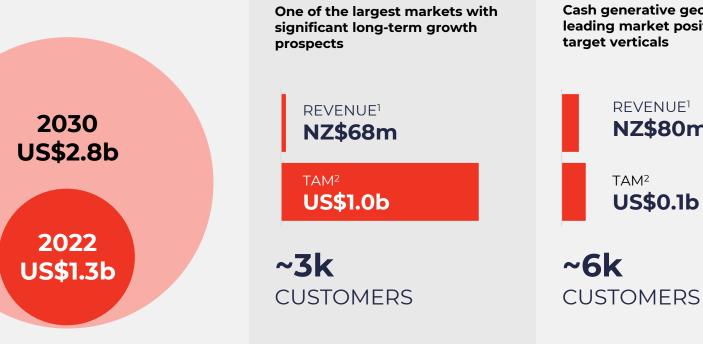

### **KEY MARKET SIZE**

**OUR SOLUTIONS ADDRESS A LARGE, AND FAST-GROWING MARKET OPPORTUNITY** 

**NORTH AMERICA** 

Total telematics profit pool 2022 vs 2030 for geographies EROAD serves<sup>2</sup>

**Targeting growth** through whole-of-fleet solutions and Enterprise accounts

### **NEW ZEALAND**

Cash generative geography with leading market position in target verticals

**REVENUE**<sup>1</sup>

TAM<sup>2</sup>

**Targeting growth** 

penetration

through multi-product

NZ\$80m

US\$0.1b

#### **AUSTRALIA**

**Opportunity to leverage leading** New Zealand market position for trans-Tasman fleets

**CUSTOMERS** 

**Targeting growth** through whole-of-fleet solutions for SMB and penetration into trans-Tasman customers