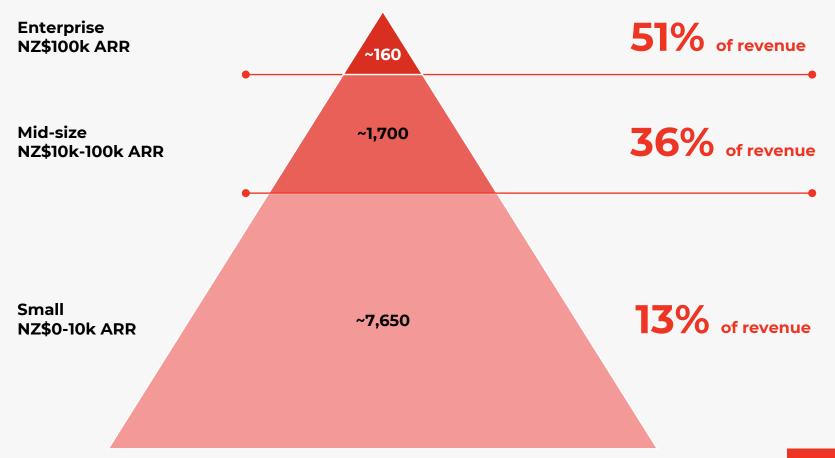

#### **EROAD CUSTOMER BASE BY REVENUE CONTRIBUTION**

 EROAD's total customer base is weighted to smallmedium business owing to the company's origin in the NZ RUC market

LONG CUSTOMER

TAIL

- EROAD's largest ~160
   customers account for 51%
   of revenue while our ~7,650
   small customers represent
   13% of revenue
- Optimising the customer mix and segmented service levels to increase profitability