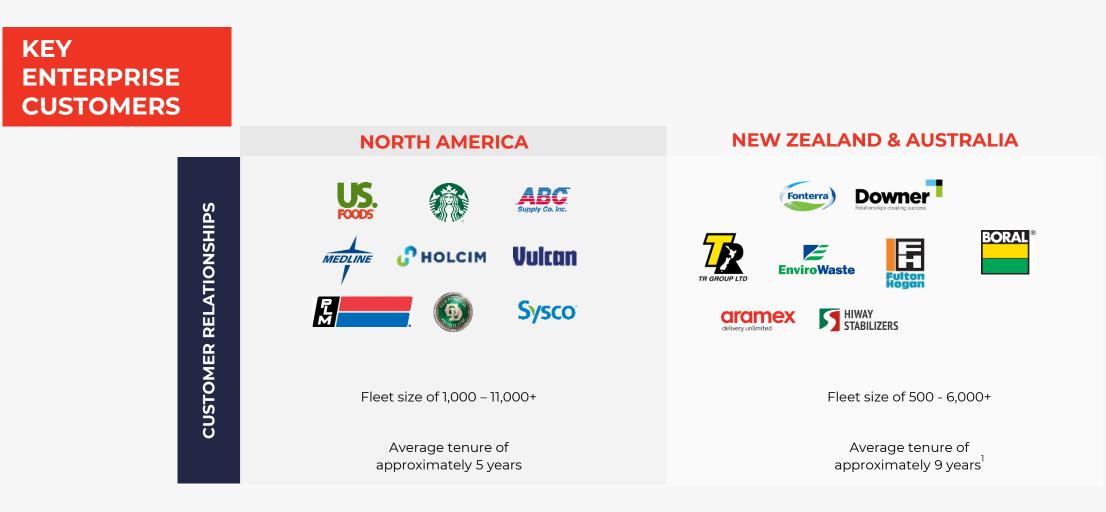

### DIVERSE CUSTOMER BASE

Dersonal

- Strong relationships with blue-chip customers resulting in a diversified customer base and high retention
- EROAD has low customer concentration with the top 10 of its customers accounting for 22% of FY22A revenue. In addition to being diversified by customer, revenue is diversified by geography, customer size and industry

#### **TOP 10 CUSTOMERS (2022)**

| Customer    | Geography     | FY22A<br>recurring<br>revenue |
|-------------|---------------|-------------------------------|
| Customer 1  | North America | 6%                            |
| Customer 2  | North America | 3%                            |
| Customer 3  | New Zealand   | 2%                            |
| Customer 4  | North America | 2%                            |
| Customer 5  | North America | 2%                            |
| Customer 6  | New Zealand   | 2%                            |
| Customer 7  | North America | 2%                            |
| Customer 8  | Australia     | 1%                            |
| Customer 9  | North America | 1%                            |
| Customer 10 | North America | 1%                            |
| Total       |               | 22%                           |