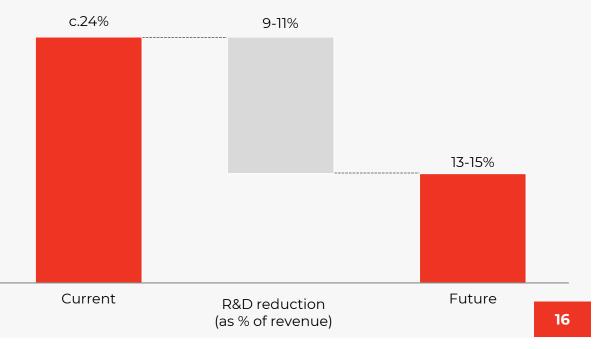

### **R&D INVESTMENT (% OF REVENUE), NZ\$M**

EROAD

- R&D spend is expected to reduce to approximately \$30m per year (from \$38m in FY23) to fund platform maintenance and product development
- R&D efficiency is expected to continue to increase as revenue growth reduces R&D as a % of revenue