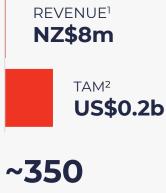

### **NEW ZEALAND**

Cash generative geography with leading market position in target verticals

**REVENUE**<sup>1</sup>

TAM<sup>2</sup>

**Targeting growth** 

penetration

through multi-product

NZ\$80m

US\$0.1b