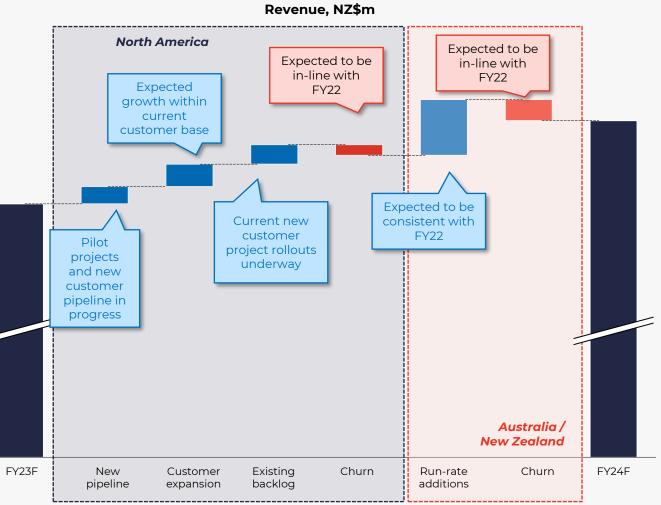

### **KEY MARKET SIZE**

**OUR SOLUTIONS ADDRESS A LARGE, AND FAST-GROWING MARKET OPPORTUNITY** 

**NORTH AMERICA** 

Total telematics profit pool 2022 vs 2030 for geographies EROAD serves<sup>2</sup>

**Targeting growth** through whole-of-fleet solutions and Enterprise accounts

### **NEW ZEALAND**

Cash generative geography with leading market position in target verticals

**REVENUE**<sup>1</sup>

TAM<sup>2</sup>

**Targeting growth** 

penetration

through multi-product

NZ\$80m

#### **AUSTRALIA**

**Opportunity to leverage leading** New Zealand market position for trans-Tasman fleets

**CUSTOMERS** 

**Targeting growth** through whole-of-fleet solutions for SMB and penetration into trans-Tasman customers