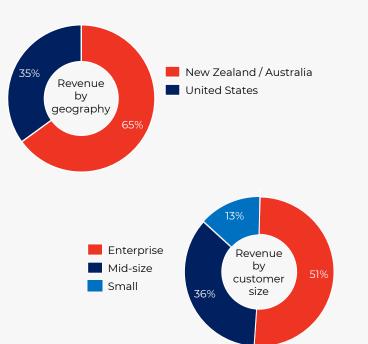

### DIVERSE CUSTOMER BASE

Dersonal

- Strong relationships with blue-chip customers resulting in a diversified customer base and high retention
- EROAD has low customer concentration with the top 10 of its customers accounting for 22% of FY22A revenue. In addition to being diversified by customer, revenue is diversified by geography, customer size and industry