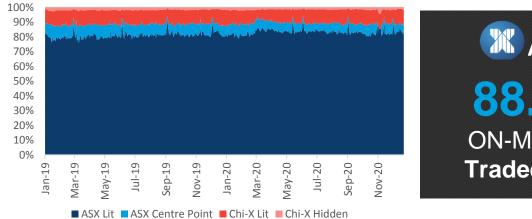

#### **ON-MARKET Traded Value**

The value of trades executed on the order books of ASX and Chi-X (Lit or Dark)

|          | Market             | ASX \$million           |                  |               | Chi-X \$million       |                |               |  |
|----------|--------------------|-------------------------|------------------|---------------|-----------------------|----------------|---------------|--|
|          | TOTAL<br>\$million | TOTAL                   | TradeMatch       | Centre Point  | TOTAL                 | Lit            | Hidden        |  |
| 04/01/21 | 4,100.6            | 3,580.1<br>87.3%        | 3,401.0<br>82.9% | 179.1<br>4.4% | <b>520.5</b><br>12.7% | 475.7<br>11.6% | 44.8<br>1.1%  |  |
| 05/01/21 | 5,617.9            | <b>4,980.2</b><br>88.6% | 4,672.1<br>83.2% | 308.1<br>5.5% | <b>637.7</b><br>11.4% | 562.5<br>10.0% | 75.2<br>1.3%  |  |
| 06/01/21 | 5,864.8            | 5,163.2<br>88.0%        | 4,822.3<br>82.2% | 340.9<br>5.8% | <b>701.6</b><br>12.0% | 602.2<br>10.3% | 99.4<br>1.7%  |  |
| 07/01/21 | 6,839.9            | 6,074.2<br>88.8%        | 5,623.0<br>82.2% | 451.1<br>6.6% | <b>765.7</b><br>11.2% | 648.9<br>9.5%  | 116.8<br>1.7% |  |
| 08/01/21 | 5,522.9            | 4,871.3<br>88.2%        | 4,548.4<br>82.4% | 322.9<br>5.8% | <b>651.5</b><br>11.8% | 581.7<br>10.5% | 69.8<br>1.3%  |  |
| Average  | 5,589.2            | 88.3%                   | 82.5%            | 5.7%          | 11.7%                 | 10.3%          | 1.5%          |  |

#### Market Share - ON MARKET Traded Value and Trends