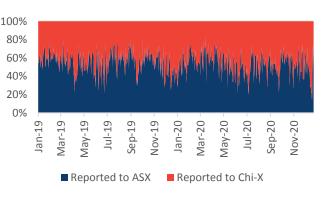

|          | Market<br>TOTAL<br>\$million | ASX<br>\$million          | Chi-X<br>\$million    | N<br>R |
|----------|------------------------------|---------------------------|-----------------------|--------|
| 04/01/21 | 1,220.3                      | <b>168.8</b><br>13.8%     | 1,051.5<br>86.2%      | 1      |
| 05/01/21 | 691.7                        | <b>306.3</b><br>44.3%     | <b>385.3</b><br>55.7% |        |
| 06/01/21 | 1,066.7                      | 756.1<br><sub>70.9%</sub> | <b>310.5</b> 29.1%    |        |
| 07/01/21 | 1,118.7                      | 826.6<br>73.9%            | <b>292.2</b><br>26.1% |        |
| 08/01/21 | 509.2                        | <b>237.6</b><br>46.7%     | <b>271.7</b><br>53.3% |        |
| Average  | 921.3                        | 49.8%                     | 50.2%                 |        |

### Market Share - OFF-MARKET Reported value