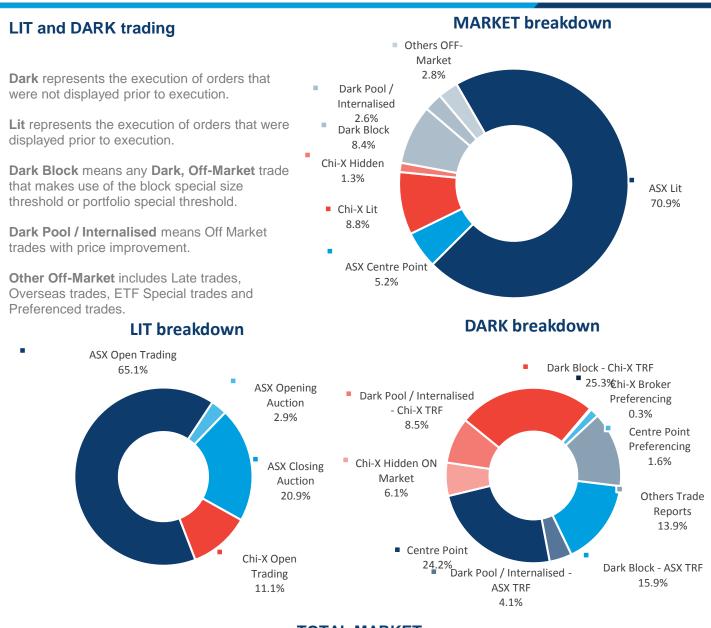

### TOTAL MARKET

|                   | TOTAL  | ASX   | Chi-X |       | TOTAL  | ON<br>Market | OFF<br>Market |
|-------------------|--------|-------|-------|-------|--------|--------------|---------------|
| <b>ON-Market</b>  | 85.8%  | 75.8% | 10.0% | Lit   | 79.7%  | 79.7%        |               |
| <b>OFF-Market</b> | 14.2%  | 7.1%  | 7.1%  | Dark  | 20.3%  | 6.2%         | 14.1%         |
| TOTAL             | 100.0% | 82.9% | 17.1% | TOTAL | 100.0% | 85.9%        | 14.1%         |