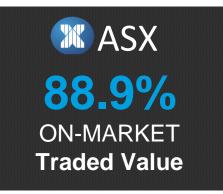

#### **ON-MARKET Traded Value**

The value of trades executed on the order books of ASX and Chi-X (Lit or Dark)

|          | Market             | ASX \$million    |                  |               | Chi-X \$million       |                |               |  |
|----------|--------------------|------------------|------------------|---------------|-----------------------|----------------|---------------|--|
|          | TOTAL<br>\$million | TOTAL            | TradeMatch       | Centre Point  | TOTAL                 | Lit            | Hidden        |  |
| 31/05/21 | 5,044.7            | 4,524.7<br>89.7% | 4,260.7<br>84.5% | 264.0<br>5.2% | <b>520.0</b><br>10.3% | 461.2<br>9.1%  | 58.8<br>1.2%  |  |
| 01/06/21 | 4,472.8            | 3,972.5<br>88.8% | 3,707.3<br>82.9% | 265.3<br>5.9% | <b>500.3</b><br>11.2% | 438.6<br>9.8%  | 61.8<br>1.4%  |  |
| 02/06/21 | 6,121.8            | 5,427.6<br>88.7% | 5,047.2<br>82.4% | 380.4<br>6.2% | <b>694.2</b><br>11.3% | 585.5<br>9.6%  | 108.7<br>1.8% |  |
| 03/06/21 | 6,130.3            | 5,424.7<br>88.5% | 5,057.0<br>82.5% | 367.7<br>6.0% | <b>705.6</b><br>11.5% | 610.1<br>10.0% | 95.5<br>1.6%  |  |
| 04/06/21 | 6,277.2            | 5,595.9<br>89.1% | 5,204.1<br>82.9% | 391.8<br>6.2% | <b>681.3</b><br>10.9% | 581.7<br>9.3%  | 99.6<br>1.6%  |  |
| Average  | 5,609.4            | 88.9%            | 83.0%            | 6.0%          | 11.1%                 | 9.5%           | 1.5%          |  |