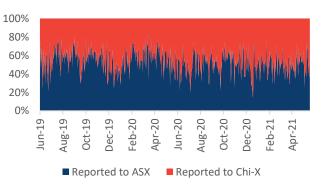

### Market Share - OFF-MARKET Reported value

|          | Market<br>TOTAL<br>\$million | ASX<br>\$million          | Chi-X<br>\$million    | 1 |
|----------|------------------------------|---------------------------|-----------------------|---|
| 31/05/21 | 1,371.4                      | 626.7<br>45.7%            | <b>744.7</b><br>54.3% |   |
| 01/06/21 | 766.3                        | <b>325.7</b><br>42.5%     | <b>440.5</b><br>57.5% |   |
| 02/06/21 | 1,030.7                      | <b>292.0</b><br>28.3%     | <b>738.8</b><br>71.7% |   |
| 03/06/21 | 1,144.4                      | <b>381.6</b><br>33.3%     | 762.8<br>66.7%        |   |
| 04/06/21 | 1,282.0                      | 677.7<br><sup>52.9%</sup> | <b>604.4</b><br>47.1% |   |
| Average  | 1,142.6                      | 42.2%                     | 57.8%                 |   |