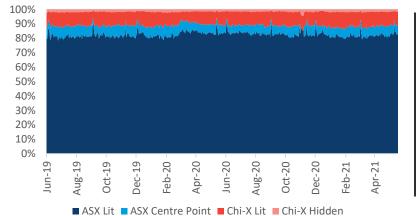

#### Market Share - ON MARKET Traded Value and Trends

#### **ON-MARKET Traded Value**

The value of trades executed on the order books of ASX and Chi-X (Lit or Dark)

|          | Market             | ASX \$million    |                  |               | Chi-X \$million       |                |               |  |
|----------|--------------------|------------------|------------------|---------------|-----------------------|----------------|---------------|--|
|          | TOTAL<br>\$million | TOTAL            | TradeMatch       | Centre Point  | TOTAL                 | Lit            | Hidden        |  |
| 31/05/21 | 5,044.7            | 4,524.7<br>89.7% | 4,260.7<br>84.5% | 264.0<br>5.2% | <b>520.0</b><br>10.3% | 461.2<br>9.1%  | 58.8<br>1.2%  |  |
| 01/06/21 | 4,472.8            | 3,972.5<br>88.8% | 3,707.3<br>82.9% | 265.3<br>5.9% | <b>500.3</b><br>11.2% | 438.6<br>9.8%  | 61.8<br>1.4%  |  |
| 02/06/21 | 6,121.8            | 5,427.6<br>88.7% | 5,047.2<br>82.4% | 380.4<br>6.2% | <b>694.2</b><br>11.3% | 585.5<br>9.6%  | 108.7<br>1.8% |  |
| 03/06/21 | 6,130.3            | 5,424.7<br>88.5% | 5,057.0<br>82.5% | 367.7<br>6.0% | <b>705.6</b><br>11.5% | 610.1<br>10.0% | 95.5<br>1.6%  |  |
| 04/06/21 | 6,277.2            | 5,595.9<br>89.1% | 5,204.1<br>82.9% | 391.8<br>6.2% | <b>681.3</b><br>10.9% | 581.7<br>9.3%  | 99.6<br>1.6%  |  |
| Average  | 5,609.4            | 88.9%            | 83.0%            | 6.0%          | 11.1%                 | 9.5%           | 1.5%          |  |