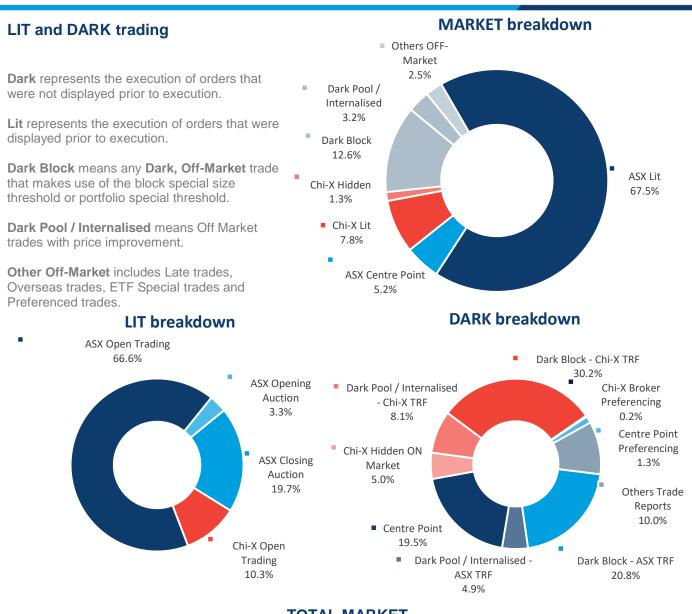

### **TOTAL MARKET**

|            | TOTAL  | ASX   | Chi-X |       | TOTAL  | ON<br>Market | OFF<br>Market |
|------------|--------|-------|-------|-------|--------|--------------|---------------|
| ON-Market  | 81.3%  | 72.4% | 8.9%  | Lit   | 75.2%  | 75.2%        |               |
| OFF-Market | 18.7%  | 7.0%  | 11.7% | Dark  | 24.8%  | 6.1%         | 18.7%         |
| TOTAL      | 100.0% | 79.4% | 20.6% | TOTAL | 100.0% | 81.3%        | 18.7%         |