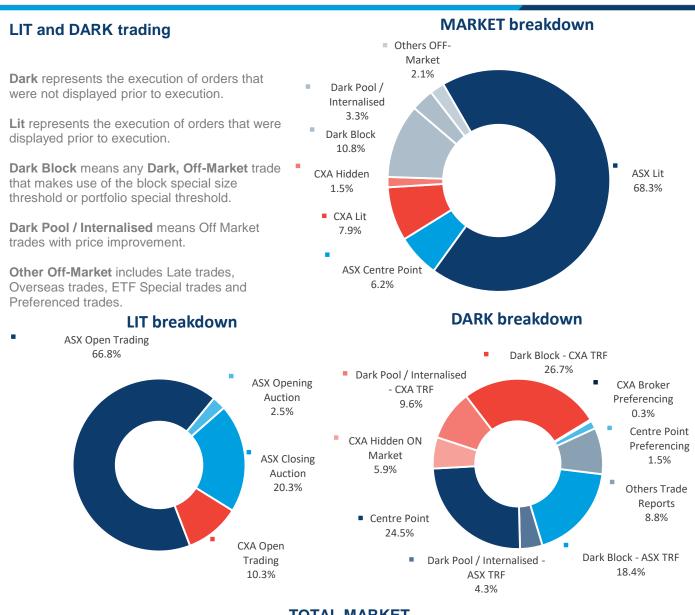

### TOTAL MARKET

|                  | TOTAL  | ASX   | СХА   |       | TOTAL  | ON<br>Market | OFF<br>Market |
|------------------|--------|-------|-------|-------|--------|--------------|---------------|
| <b>ON-Market</b> | 83.4%  | 74.2% | 9.2%  | Lit   | 76.1%  | 76.1%        |               |
| OFF-Market       | 16.6%  | 7.4%  | 9.2%  | Dark  | 23.9%  | 7.3%         | 16.6%         |
| TOTAL            | 100.0% | 81.6% | 18.4% | TOTAL | 100.0% | 83.4%        | 16.6%         |

This report covers all equity, warrant and interest-rate market transactions traded on or reported to ASX and CXA. Data is sourced from ASX and IRESS.

\*Explanation of technical terms. Block Special - a crossing above the block special threshold which is executed off market and then reported to either ASX TRF or CXA TRF. Portfolio Special - a crossing of a portfolio of securities above the relevant threshold which is executed off market and then reported to either ASX TRF or CXA TRF. All of the above are included in the off-market reported value. TradeMatch is the ASX central limit orderbook. The TradeMatch totals include trades matched during the opening and closing auctions. Centre Point is the ASX anonymous mid-point matching service.