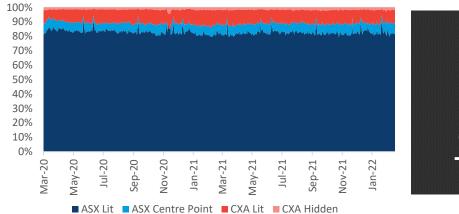

#### Market Share - ON MARKET Traded Value and Trends

# ASX 88.9% ON-MARKET Traded Value

### **ON-MARKET Traded Value**

The value of trades executed on the order books (Lit or Dark) of ASX and CBOE Australia (CXA).

|          | Market             | ASX \$million               |                  |               | CXA \$million           |                 |               |  |
|----------|--------------------|-----------------------------|------------------|---------------|-------------------------|-----------------|---------------|--|
|          | TOTAL<br>\$million | TOTAL                       | TradeMatch       | Centre Point  | TOTAL                   | Lit             | Hidden        |  |
| 21/02/22 | 7,268.6            | 6,414.0<br>88.2%            | 5,944.9<br>81.8% | 469.2<br>6.5% | <b>854.5</b><br>11.8%   | 744.1<br>10.2%  | 110.4<br>1.5% |  |
| 22/02/22 | 8,574.9            | <b>7,644.2</b><br>89.1%     | 7,029.1<br>82.0% | 615.2<br>7.2% | <b>930.7</b><br>10.9%   | 788.1<br>9.2%   | 142.6<br>1.7% |  |
| 23/02/22 | 8,173.4            | 7,301.3<br><sup>89.3%</sup> | 6,702.9<br>82.0% | 598.4<br>7.3% | <b>872.1</b><br>10.7%   | 711.7<br>8.7%   | 160.4<br>2.0% |  |
| 24/02/22 | 11,637.6           | 10,335.4<br>88.8%           | 9,485.8<br>81.5% | 849.7<br>7.3% | <b>1,302.2</b><br>11.2% | 1,111.7<br>9.6% | 190.5<br>1.6% |  |
| 25/02/22 | 9,518.9            | 8,455.5<br>88.8%            | 7,818.6<br>82.1% | 636.9<br>6.7% | <b>1,063.5</b><br>11.2% | 899.5<br>9.4%   | 163.9<br>1.7% |  |
| Average  | 9,034.7            | 88.9%                       | 81.9%            | 7.0%          | 11.1%                   | 9.4%            | 1.7%          |  |