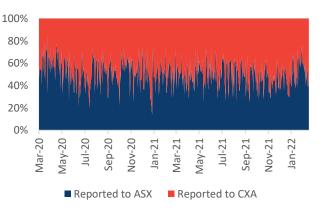

#### **Market Share - OFF-MARKET Reported value**

|          | Market<br>TOTAL<br>\$million | ASX<br>\$million        | CXA<br>\$million            |
|----------|------------------------------|-------------------------|-----------------------------|
| 21/02/22 | 1,146.9                      | 641.4<br>55.9%          | <b>505.5</b><br>44.1%       |
| 22/02/22 | 1,740.2                      | 698.9<br>40.2%          | 1,041.3<br><sup>59.8%</sup> |
| 23/02/22 | 1,845.6                      | 713.7<br>38.7%          | <b>1,131.9</b><br>61.3%     |
| 24/02/22 | 1,990.0                      | 855.3<br>43.0%          | 1,134.7<br><sup>57.0%</sup> |
| 25/02/22 | 2,262.4                      | <b>1,073.6</b><br>47.5% | <b>1,188.8</b><br>52.5%     |
| Average  | 1,797.0                      | 44.3%                   | 55.7%                       |

#### **OFF-MARKET Value**

The value of trades executed outside the order books of ASX or CXA that are subsequently reported to either ASX and CXA for publication and Broker Preferencing. This includes NBBO (Price Improvement trades), Block (Specials and Portfolio Specials trades) and Others (Late trades, Overseas trades, ETF Special trades and Preferenced trades).\* All OFF-MARKET trades are Dark.