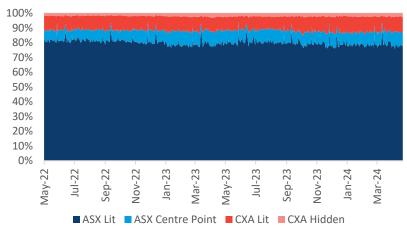

### **ON-MARKET Traded Value**

The value of trades executed on the order books (Lit or Dark) of ASX and CBOE Australia (CXA).

|          | Market             | ASX \$million           |                  | CXA \$million |                       |                |               |
|----------|--------------------|-------------------------|------------------|---------------|-----------------------|----------------|---------------|
|          | TOTAL<br>\$million | TOTAL                   | TradeMatch       | Centre Point  | TOTAL                 | Lit            | Hidden        |
| 22/04/24 | 5,525.4            | 4,800.1<br>86.9%        | 4,341.0<br>78.6% | 459.1<br>8.3% | <b>725.3</b><br>13.1% | 614.9<br>11.1% | 110.5<br>2.0% |
| 23/04/24 | 5,295.2            | <b>4,629.4</b><br>87.4% | 4,162.7<br>78.6% | 466.7<br>8.8% | <b>665.8</b> 12.6%    | 549.9<br>10.4% | 115.9<br>2.2% |
| 24/04/24 | 5,901.7            | 5,124.1<br>86.8%        | 4,565.9<br>77.4% | 558.3<br>9.5% | <b>777.5</b> 13.2%    | 617.8<br>10.5% | 159.7<br>2.7% |
| 26/04/24 | 6,396.1            | 5,608.3<br>87.7%        | 5,013.0<br>78.4% | 595.3<br>9.3% | <b>787.8</b> 12.3%    | 627.9<br>9.8%  | 159.9<br>2.5% |
| Average  | 5,779.6            | 87.2%                   | 78.2%            | 9.0%          | 12.8%                 | 10.4%          | 2.4%          |

#### Market Share - ON MARKET Traded Value and Trends