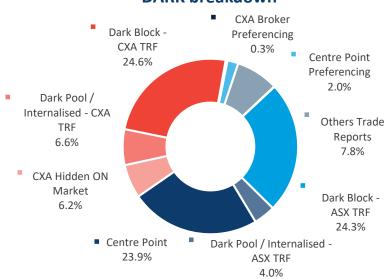

### **DARK breakdown**

|                   | TOTAL  | ASX   | СХА   |
|-------------------|--------|-------|-------|
| ON-Market         | 79.3%  | 69.2% | 10.1% |
| <b>OFF-Market</b> | 20.7%  | 10.9% | 9.8%  |
| TOTAL             | 100.0% | 80.1% | 19.9% |