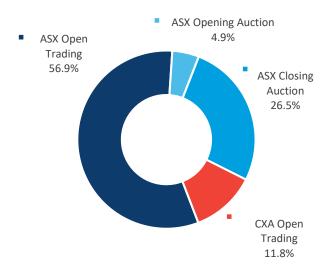

### **MARKET** breakdown Others OFF-Market 2.3% Dark Pool / Internalised 3.2% Dark Block 14.6% **ASX Lit** 62.0% CXA Hidden 2.0% CXA Lit 8.3% ASX Centre Point

7.7%