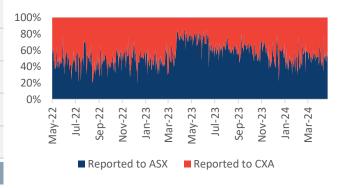

|          | Market<br>TOTAL<br>\$million | ASX<br>\$million      | CXA<br>\$million   |
|----------|------------------------------|-----------------------|--------------------|
| 22/04/24 | 945.2                        | <b>433.4</b><br>45.9% | <b>511.8</b> 54.1% |
| 23/04/24 | 1,802.2                      | <b>920.6</b> 51.1%    | <b>881.6</b> 48.9% |
| 24/04/24 | 1,873.6                      | 1,103.1<br>58.9%      | <b>770.6</b> 41.1% |
| 26/04/24 | 1,436.8                      | <b>722.0</b> 50.3%    | <b>714.8</b> 49.7% |
| Average  | 1,514.5                      | 52.5%                 | 47.5%              |

### Market Share - OFF-MARKET Reported value